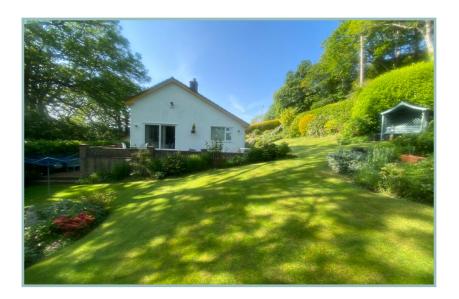

#### Description

A spacious detached three bedroom bungalow situated in the lolyn Park area on the outskirts of Conwy and within easy access to the Conwy Valley. Charnwood occupies good sized, landscaped gardens and well planned accommodation comprising: 'L' shaped hallway, large lounge/diner with patio doors onto the side garden, kitchen/ Diner with space for an electric oven and hob, dishwasher and under counter fridge, master bedroom with ensuite shower room, two further bedrooms and bathroom. UPVC double glazing and electric storage heaters with the addition of an immersion tank for the hot water.

To the outside there is driveway parking, garage with space and plumbing for a washing machine, dryer and additional fridge/freezer and water tap. The lovely landscaped gardens offer an array of seating areas to follow the sun around with a large patio/ terrace overlooking the side garden and lawned areas wrapping around the bungalow with a large selection of shrubs and plants.