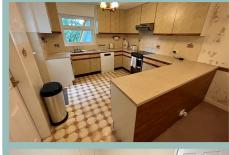

#### Description

A spacious detached three bedroom bungalow situated in the lolyn Park area on the outskirts of Conwy and within easy access to the Conwy Valley. Charnwood occupies good sized, landscaped gardens and well planned accommodation comprising: 'L' shaped hallway, large lounge/diner with patio doors onto the side garden, kitchen/ Diner with space for an electric oven and hob, dishwasher and under counter fridge, master bedroom with ensuite shower room, two further bedrooms and bathroom. UPVC double glazing and electric storage heaters with the addition of an immersion tank for the hot water.

# Detached Three Bedroom Bungalow Occupying Lovely Gardens

Lounge/Diner

26' 5" x 11' 9" x 21' 00" 8.05m x 3.58m x 6.40m

Kitchen/Diner

19' 4" x 10' 5" 5.89m x 3.17m

Bedroom One

16' 9" into wardrobes x 11' 9" 5.10m x 3.58m