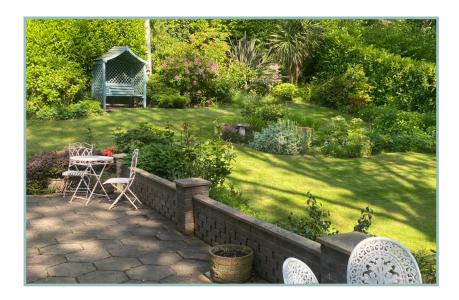

To the outside there is driveway parking, garage with space and plumbing for a washing machine, dryer and additional fridge/freezer and water tap. The lovely landscaped gardens offer an array of seating areas to follow the sun around with a large patio/ terrace overlooking the side garden and lawned areas wrapping around the bungalow with a large selection of shrubs and plants.