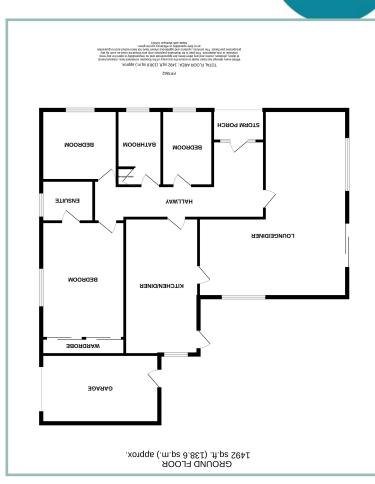

#### Description

A spacious detached three bedroom bungalow situated in the lolyn Park area on the outskirts of Conwy and within easy access to the Conwy Valley. Charnwood occupies good sized, landscaped gardens and well planned accommodation comprising: 'L' shaped hallway, large lounge/diner with patio doors onto the side garden, kitchen/ Diner with space for an electric oven and hob, dishwasher and under counter fridge, master bedroom with ensuite shower room, two further bedrooms and bathroom. UPVC double glazing and electric storage heaters with the addition of an immersion tank for the hot water.

To the outside there is driveway parking, garage with space and plumbing for a washing machine, dryer and additional fridge/freezer and water tap. The lovely landscaped gardens offer an array of seating areas to follow the sun around with a large patio/ terrace overlooking the side garden and lawned areas wrapping around the bungalow with a large selection of shrubs and plants.

#### Hallway

10′ 11″ x 7′ 3″ 3.32m x 2.21m

# Detached Three Bedroom Bungalow Occupying Lovely Gardens

Lounge/Diner

26' 5" x 11' 9" x 21' 00" 8.05m x 3.58m x 6.40m

Kitchen/Diner

19' 4" x 10' 5" 5.89m x 3.17m

Bedroom One

16' 9" into wardrobes x 11' 9" 5.10m x 3.58m

Ensuite 7' 3" x 5' 10" 2.21m x 1.78m

## Bedroom Two

10' 9" x 10' 9" 3.27m x 3.27m

Bedroom Three

10' 9" x 6' 9" 3.27m x 2.06m

Bathroom

10' 8" x 5' 8" 3.25m x 1.72m

Garage

16' 6" x 9' 9" 5.03m x 2.97m