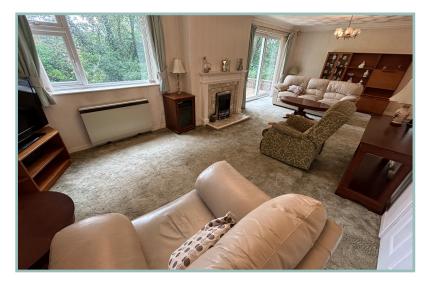

#### Description

A spacious detached three bedroom bungalow situated in the lolyn Park area on the outskirts of Conwy and within easy access to the Conwy Valley. Charnwood occupies good sized, landscaped gardens and well planned accommodation comprising: 'L' shaped hallway, large lounge/diner with patio doors onto the side garden, kitchen/ Diner with space for an electric oven and hob, dishwasher and under counter fridge, master bedroom with ensuite shower room, two further bedrooms and bathroom. UPVC double glazing and electric storage heaters with the addition of an immersion tank for the hot water.

# Detached Three Bedroom Bungalow Occupying Lovely Gardens

Lounge/Diner

26' 5" x 11' 9" x 21' 00" 8.05m x 3.58m x 6.40m

Kitchen/Diner

19' 4" x 10' 5" 5.89m x 3.17m

Bedroom One

16' 9" into wardrobes x 11' 9" 5.10m x 3.58m