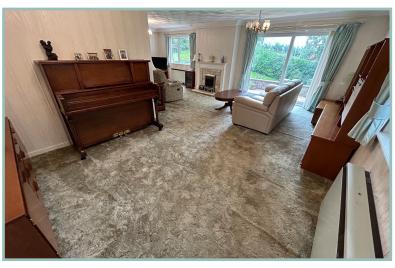

#### Description

A spacious detached three bedroom bungalow situated in the lolyn Park area on the outskirts of Conwy and within easy access to the Conwy Valley. Charnwood occupies good sized, landscaped gardens and well planned accommodation comprising: 'L' shaped hallway, large lounge/diner with patio doors onto the side garden, kitchen/ Diner with space for an electric oven and hob, dishwasher and under counter fridge, master bedroom with ensuite shower room, two further bedrooms and bathroom. UPVC double glazing and electric storage heaters with the addition of an immersion tank for the hot water.

# Detached Three Bedroom Bungalow Occupying Lovely Gardens

Lounge/Diner

26' 5" x 11' 9" x 21' 00" 8.05m x 3.58m x 6.40m

Kitchen/Diner

19' 4" x 10' 5" 5.89m x 3.17m

Bedroom One

16' 9" into wardrobes x 11' 9" 5.10m x 3.58m