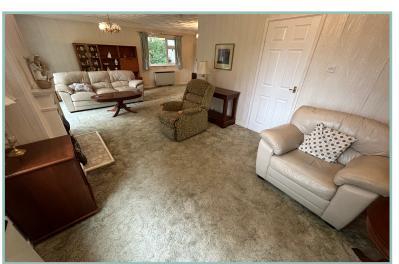

#### Description

A spacious detached three bedroom bungalow situated in the lolyn Park area on the outskirts of Conwy and within easy access to the Conwy Valley. Charnwood occupies good sized, landscaped gardens and well planned accommodation comprising: 'L' shaped hallway, large lounge/diner with patio doors onto the side garden, kitchen/ Diner with space for an electric oven and hob, dishwasher and under counter fridge, master bedroom with ensuite shower room, two further bedrooms and bathroom. UPVC double glazing and electric storage heaters with the addition of an immersion tank for the hot water.

# Detached Three Bedroom Bungalow Occupying Lovely Gardens

Lounge/Diner

26' 5" x 11' 9" x 21' 00" 8.05m x 3.58m x 6.40m

Kitchen/Diner

19' 4" x 10' 5" 5.89m x 3.17m

Bedroom One

16' 9" into wardrobes x 11' 9" 5.10m x 3.58m