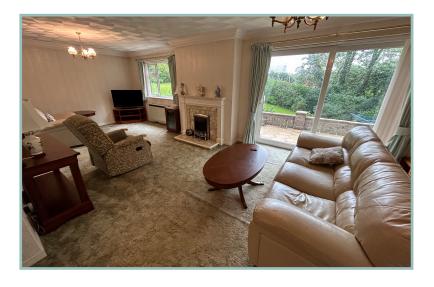

#### Description

A spacious detached three bedroom bungalow situated in the lolyn Park area on the outskirts of Conwy and within easy access to the Conwy Valley. Charnwood occupies good sized, landscaped gardens and well planned accommodation comprising: 'L' shaped hallway, large lounge/diner with patio doors onto the side garden, kitchen/ Diner with space for an electric oven and hob, dishwasher and under counter fridge, master bedroom with ensuite shower room, two further bedrooms and bathroom. UPVC double glazing and electric storage heaters with the addition of an immersion tank for the hot water.

# Detached Three Bedroom Bungalow Occupying Lovely Gardens

Lounge/Diner

26' 5" x 11' 9" x 21' 00" 8.05m x 3.58m x 6.40m

Kitchen/Diner

19' 4" x 10' 5" 5.89m x 3.17m

Bedroom One

16' 9" into wardrobes x 11' 9" 5.10m x 3.58m