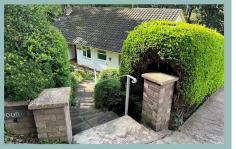

To the outside there is driveway parking, garage with space and plumbing for a washing machine, dryer and additional fridge/freezer and water tap. The lovely landscaped gardens offer an array of seating areas to follow the sun around with a large patio/ terrace overlooking the side garden and lawned areas wrapping around the bungalow with a large selection of shrubs and plants.

# Location

The property is situated just outside of the walls of this medieval town famous for its Castle and Bridges. The town has an array of retail outlets, medical centre, library and several places of historic interest. There is a local primary and secondary school, social and recreational facilities includes 18 hole golf course and a yachting marina.