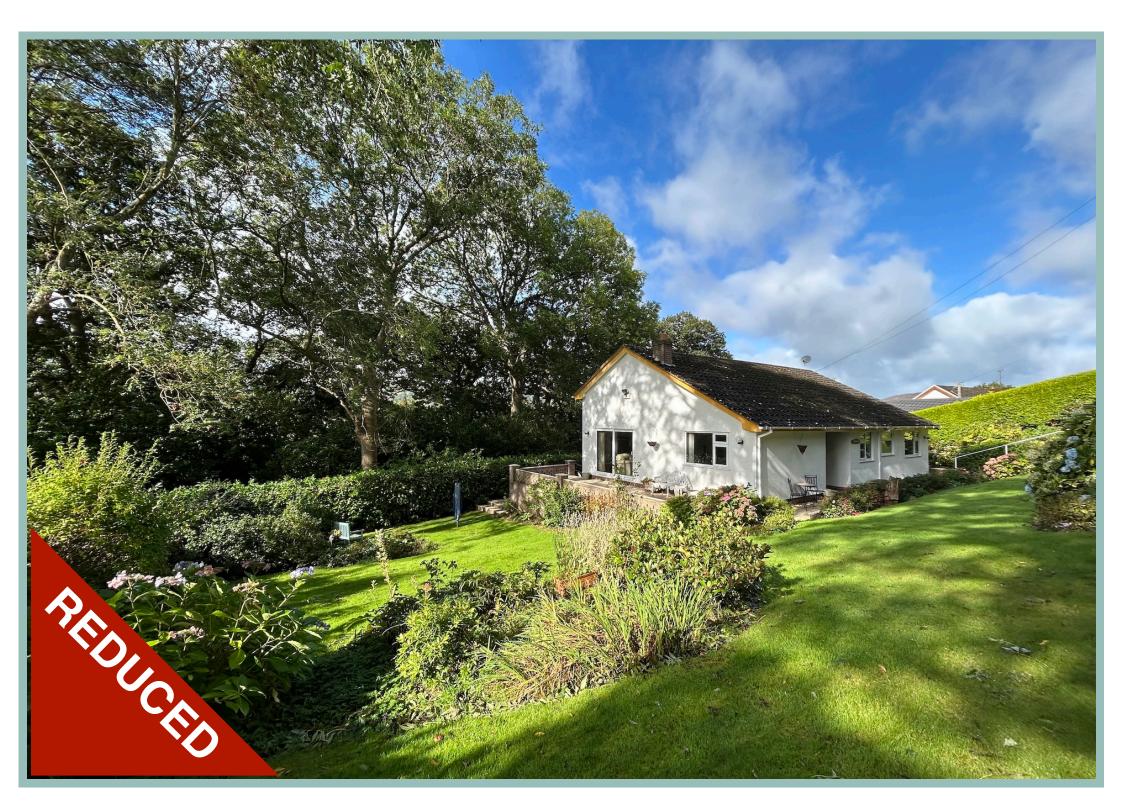

# Detached Three Bedroom Bungalow Occupying Lovely Gardens

#### Description

A spacious detached three bedroom bungalow situated in the lolyn Park area on the outskirts of Conwy and within easy access to the Conwy Valley. Charnwood occupies good sized, landscaped gardens and well planned accommodation comprising: 'L' shaped hallway, large lounge/diner with patio doors onto the side garden, kitchen/ Diner with space for an electric oven and hob, dishwasher and under counter fridge, master bedroom with ensuite shower room, two further bedrooms and bathroom. UPVC double glazing and electric storage heaters with the addition of an immersion tank for the hot water.

To the outside there is driveway parking, garage with space and plumbing for a washing machine, dryer and additional fridge/freezer and water tap. The lovely landscaped gardens offer an array of seating areas to follow the sun around with a large patio/ terrace overlooking the side garden and lawned areas wrapping around the bungalow with a large selection of shrubs and plants.

#### REDUCED FROM £420,000

£395,000

Reference Number: FP7862 2/10/23

> Fletcher & Poole, 3 Lancaster Square, Copyry II 32 8HT

Registered Company Number 4687367