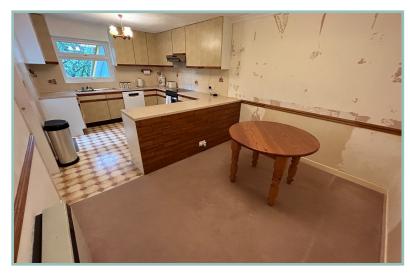

#### Description

A spacious detached three bedroom bungalow situated in the lolyn Park area on the outskirts of Conwy and within easy access to the Conwy Valley. Charnwood occupies good sized, landscaped gardens and well planned accommodation comprising: 'L' shaped hallway, large lounge/diner with patio doors onto the side garden, kitchen/ Diner with space for an electric oven and hob, dishwasher and under counter fridge, master bedroom with ensuite shower room, two further bedrooms and bathroom. UPVC double glazing and electric storage heaters with the addition of an immersion tank for the hot water.

# Detached Three Bedroom Bungalow Occupying Lovely Gardens

Lounge/Diner

26' 5" x 11' 9" x 21' 00" 8.05m x 3.58m x 6.40m

Kitchen/Diner

19' 4" x 10' 5" 5.89m x 3.17m

Bedroom One

16' 9" into wardrobes x 11' 9" 5.10m x 3.58m