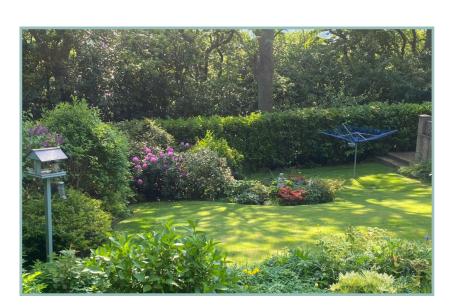

To the outside there is driveway parking, garage with space and plumbing for a washing machine, dryer and additional fridge/freezer and water tap. The lovely landscaped gardens offer an array of seating areas to follow the sun around with a large patio/ terrace overlooking the side garden and lawned areas wrapping around the bungalow with a large selection of shrubs and plants.