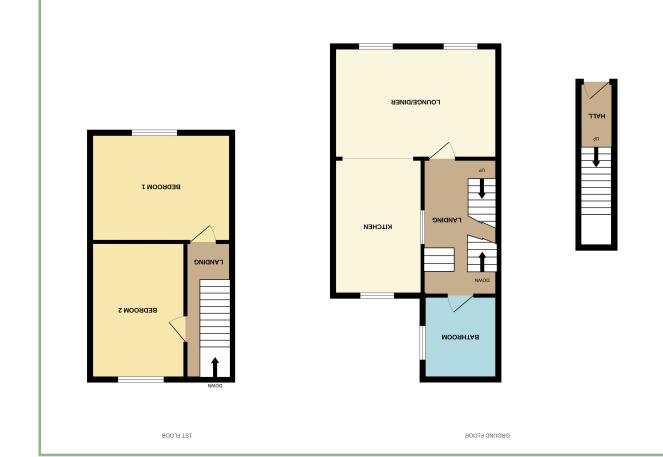

The accommodation in brief comprises, private entrance with glazed door and carpeted stairs to the first floor. Landing area, with feature spindles and banister, carpet floor, and radiator. Bathroom with window to the side, vinyl flooring, radiator, fitted three-piece white suite comprising panel bath with shower and screen, pedestal wash hand basin, and low-level WC, tiling to all splash back areas. The living room is open plan to the dining and kitchen areas and benefits from two windows to the front, a window to the rear, plus a window to the hallway! Carpet floor to the living area, vinyl floor to the kitchen area, radiators, feature fireplace, while the kitchen area is fitted with wall and base level units, complimentary work tops, tiled splash back areas, stainless steel sink, drainer and mixer tap, integrated oven, hob, and extractor fan, plus space and plumbing for other kitchen appliances. The second-floor landing has spindles and banisters, carpeted floor, and hatch providing access to the loft. Bedroom one is a double room with window to the front, carpet floor, and radiator. Bedroom two is a second double room with window to the rear, carpet floor and radiator.

## First Floor Landing

13' 4" x 4' 11" 4.06m x 1.50m

#### Living Room

13' 11" x 10' 11" 4.24m x 3.32m

# Kitchen/Dining

13' 5" x 8' 8" 4.09m x 2.64m

#### Bathroom

8' 3" x 7' 6" 2.51m x 2.28m

#### Second Floor Landing

13' 5" x 5' 7" 4.09m x 1.70m

## Bedroom One

13' 11" x 10' 10" 4.24m x 3.30m

Bedroom Two

13' 5" x 9' 4" 4.09m x 2.84m