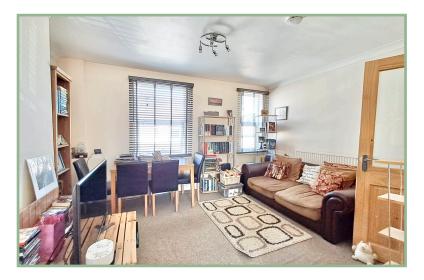

The accommodation in brief comprises, private entrance with glazed door and carpeted stairs to the first floor. Landing area, with feature spindles and banister, carpet floor, and radiator. Bathroom with window to the side, vinyl flooring, radiator, fitted three-piece white suite comprising panel bath with shower and screen, pedestal wash hand basin, and low-level WC, tiling to all splash back areas. The living room is open plan to the dining and kitchen areas and benefits from two windows to the front, a window to the rear, plus a window to the hallway! Carpet floor to the living area, vinyl floor to the kitchen area, radiators, feature fireplace, while the kitchen area is fitted with wall and base level units, complimentary work tops, tiled splash back areas, stainless steel sink, drainer and mixer tap, integrated oven, hob, and extractor fan, plus space and plumbing for other kitchen appliances. The second-floor landing has spindles and banisters, carpeted floor, and hatch providing access to the loft. Bedroom one is a double room with window to the front, carpet floor, and radiator. Bedroom two is a second double room with window to the rear, carpet floor and radiator.

#### Living Room

13' 11" x 10' 11" 4.24m x 3.32m