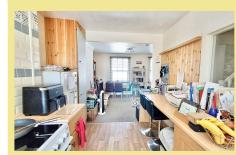

The accommodation in brief comprises, private entrance with glazed door and carpeted stairs to the first floor. Landing area, with feature spindles and banister, carpet floor, and radiator. Bathroom with window to the side, vinyl flooring, radiator, fitted three-piece white suite comprising panel bath with shower and screen, pedestal wash hand basin, and low-level WC, tiling to all splash back areas. The living room is open plan to the dining and kitchen areas and benefits from two windows to the front, a window to the rear, plus a window to the hallway! Carpet floor to the living area, vinyl floor to the kitchen area, radiators, feature fireplace, while the kitchen area is fitted with wall and base level units, complimentary work tops, tiled splash back areas, stainless steel sink, drainer and mixer tap, integrated oven, hob, and extractor fan, plus space and plumbing for other kitchen appliances. The second-floor landing has spindles and banisters, carpeted floor, and hatch providing access to the loft. Bedroom one is a double room with window to the front, carpet floor, and radiator. Bedroom two is a second double room with window to the rear, carpet floor and radiator.

# Kitchen/Dining

13' 5" x 8' 8" 4.09m x 2.64m