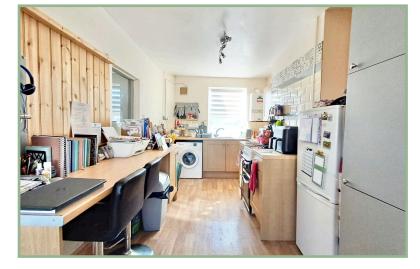

h wall and base level units, complimentary work tops, tiled splash back areas, stainless steel sink, drainer and mixer tap, integrated oven, hob, and extractor fan, plus space and plumbing for other kitchen appliances. The second-floor landing has spindles and banisters, carpeted floor, and hatch providing access to the loft. Bedroom one is a double room with window to the front, carpet floor, and radiator. Bedroom two is a second double room with window to the rear, carpet floor and radiator.

- ✓ DUPLEX FLAT
- ✓ TWO DOUBLE BEDROOMS
- ✓ SPACIOUS LIVING ROOM
- ✓ KITCHEN/DINER
- ✓ CONVENIENT LOCATION
- ✓ NO CHAIN
- ✓ LEASEHOLD

Hallway

## First Floor Landing

13' 4" x 4' 11" 4.06m x 1.50m

#### Living Room

13' 11" x 10' 11" 4.24m x 3.32m



# Kitchen/Dining

13' 5" x 8' 8" 4.09m x 2.64m



#### Bathroom

8' 3" x 7' 6" 2.51m x 2.28m



#### Second Floor Landing

13' 5" x 5' 7" 4.09m x 1.70m

## Bedroom One

13' 11" x 10' 10" 4.24m x 3.30m



Bedroom Two

13' 5" x 9' 4" 4.09m x 2.84m



#### Location

Llandudno Junction has a variety of local shops and amenities. It is located on a main railway line and bus route and is very close to the

# 2 Bedroom Duplex Flat

Flat 2, 10 McKinley Road Llandudno Junction LL31 9DY

# NO CHAIN **£120,000**

Reference Number: FP8372 2/6/2025

Fletcher & Poole, 3 Lancaster Square, Conwy, LL32 8HT

Registered Company Number 4687367

# Valuation

Thinking of moving in the near future please do not hesitate to ask for a FREE sales valuation

## **Viewing** By appointment contact:

tel: 01492 583100 fax: 01492 583616 email: conwy@fletcherpoole.com