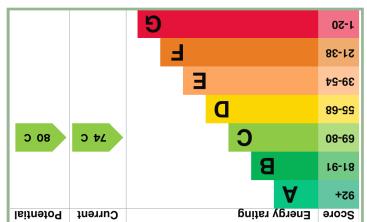

Council Tax Band: A (provided on <u>www.voa.gov.uk)</u> Energy Efficiency Rating: C Tenure: Leasehold