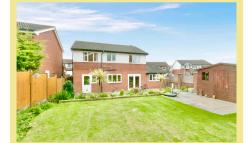

Outside: Property benefits from ample off-road parking to front, with wrap around lawned garden and to rear a grassed enclosed garden, paved patio and hardstanding for a shed, further enjoys open aspect.