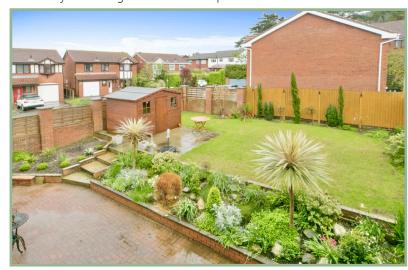

Outside: Property benefits from ample off-road parking to front, with wrap around lawned garden and to rear a grassed enclosed garden, paved patio and hardstanding for a shed, further enjoys open aspect.