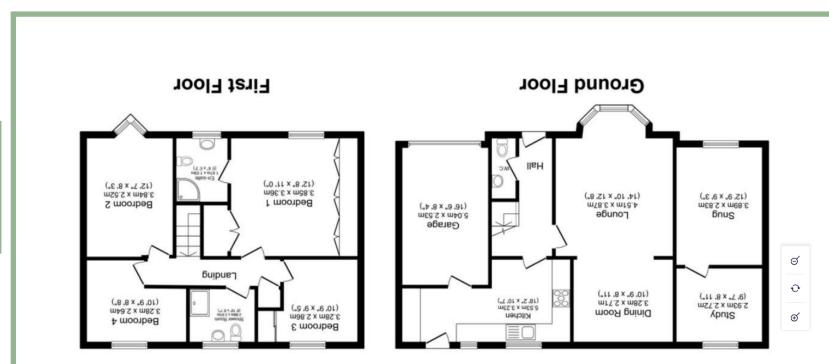

#### Ground Floor W.C.

6' 6" x 3' 6" 1.98m x 1.06m

## Lounge

14' 10" x 12' 8" 4.52m x 3.86m

### Dining Room

10' 9" x 8' 11" 3.27m x 2.71m

### Snug

12' 9" x 9' 3" 3.88m x 2.82m

## Study

9′ 7″ x 8′ 11″ 2.92m x 2.71m

### Kitchen

18' 2" x 10' 7" 5.54m x 3.22m

## Garage

16' 6" x 8' 4" 5.03m x 2.54m

## Bedroom One

12' 8" x 11' 10" 3.86m x 3.60m

Bedroom One - En-Suite

6' 6" x 6' 3" 1.98m x 1.90m

#### Bedroom Two

12' 7" x 8' 3" 3.83m x 2.51m

#### Bedroom Three

10' 9" x 9' 5" 3.27m x 2.87m

### Bedroom Four

10' 9" x 8' 8" 3.27m x 2.64m

## Family Bathroom

6' 10" x 6' 7" 2.08m x 2.00m