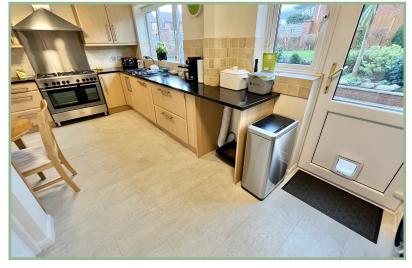

and gas central heating. Driveway parking for two vehicles, front garden and good sized rear garden.

Outside: Property benefits from ample off-road parking to front, with wrap around lawned garden and to rear a grassed enclosed garden, paved patio and hardstanding for a shed, further enjoys open aspect.

- ✓ SITUATED IN A HIGHLY SOUGHT AFTER LOCATION
- ✓ ENJOYING EXTENSIVE PLOT WITH SIZEABLE GARDEN
- ✓ CLOSE PROXIMITY TO ALL LOCAL AMENITIES
- ✓ WELL PLANNED & SPACIOUS FAMILY HOME

#### Ground Floor W.C.

6' 6" x 3' 6" 1.98m x 1.06m

## Lounge

14' 10" x 12' 8" 4.52m x 3.86m



### Dining Room

10' 9" x 8' 11" 3.27m x 2.71m



### Snug

12' 9" x 9' 3" 3.88m x 2.82m

## Study

9′ 7″ x 8′ 11″ 2.92m x 2.71m

### Kitchen

18' 2" x 10' 7" 5.54m x 3.22m

## Garage

16' 6" x 8' 4" 5.03m x 2.54m



## Bedroom One

12' 8" x 11' 10" 3.86m x 3.60m



Bedroom One - En-Suite

6' 6" x 6' 3" 1.98m x 1.90m

#### Bedroom Two

12' 7" x 8' 3" 3.83m x 2.51m

#### Bedroom Three

10' 9" x 9' 5" 3.27m x 2.87m



### Bedroom Four

10' 9" x 8' 8" 3.27m x 2.64m

## Family Bathroom

6' 10" x 6' 7" 2.08m x 2.00m

## Location

The property is situated in a residential street in Craig Y Don within level walking distance of the local shops, other facilities and the Promenade, it is close to the Promenade, the theatre, Mostyn Champney Retail Park, the new shopping development off Mostyn Broadway and Craig Y Don local shops and amenities.



## Directions

From our Conwy office follow the one-way system out of Conwy via the bridge. At the roundabout take the first exit onto Glan y Mor Road. Take a right tu