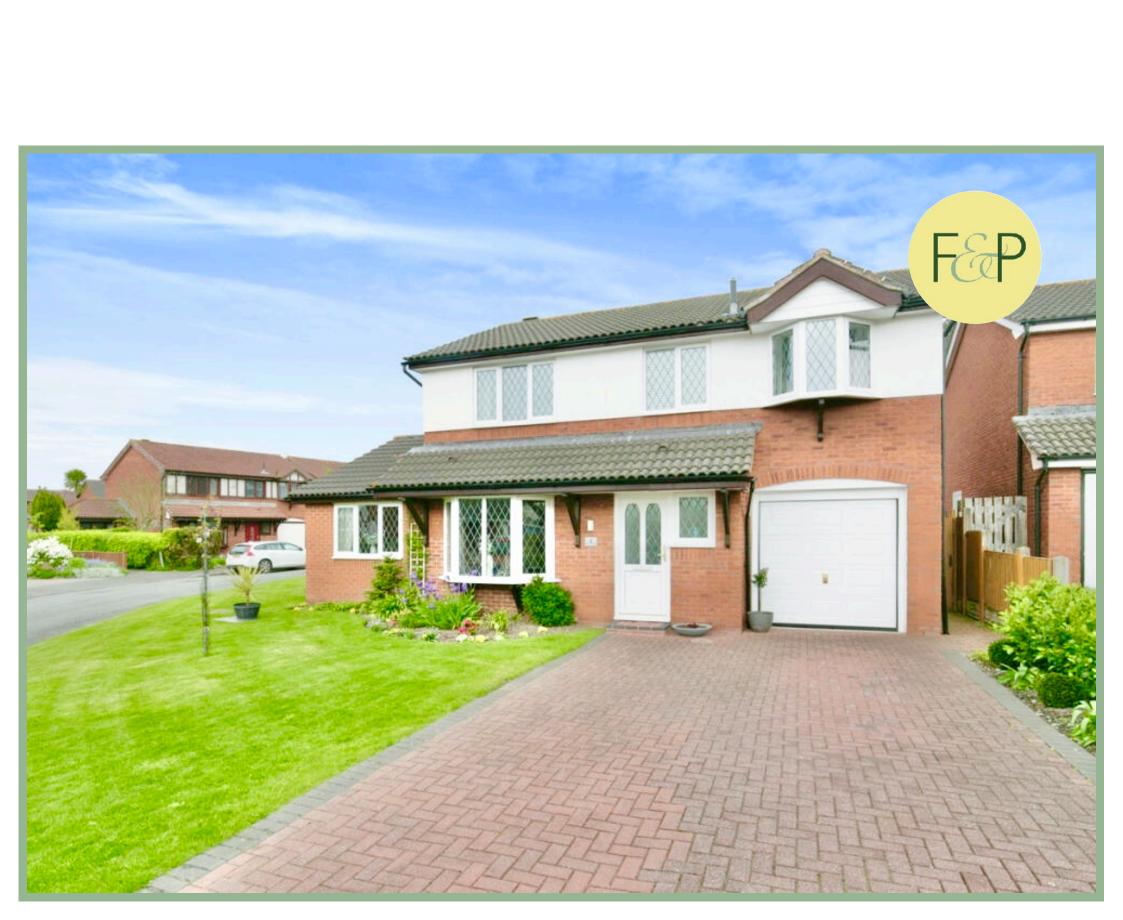

## Description

A spacious and well planned detached four-bedroom home situated in a highly sought after cul-de-sac location, enjoying a good size plot with enclosed rear garden.

The extended accommodation comprises: Hallway, cloakroom, lounge with opening into the dining room which has patio doors, snug, good size kitchen and an integral door into the garage. To the first floor: Master bedroom with en-suite shower room, three further bedrooms and family bathroom. Mostly UPVC double glazing and gas central heating. Driveway parking for two vehicles, front garden and good sized rear garden.

Outside: Property benefits from ample off-road parking to front, with wrap around lawned garden and to rear a grassed enclosed garden, paved patio and hardstanding for a shed, further enjoys open aspect.