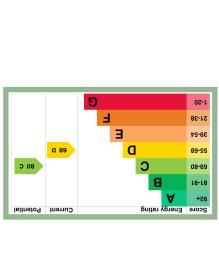

Council Tax Band: F (provided on <u>www.voa.gov.uk</u>

Energy Efficiency Rating: D

Tenure: Freehold