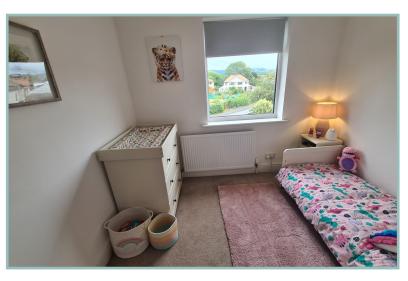

En-Suite Shower Room

Bedroom Two

12' 5" x 10' 10" 3.78m x 3.30m

Bedroom Three

11' x 7' 5" 3.35m x 2.26m

Bedroom Four

9' x 8' 11" 2.74m x 2.71m

Family Bathroom