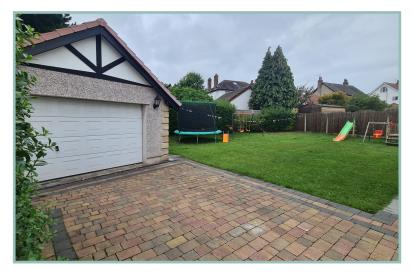

Outside to the front iron gates give access to a driveway with ample off road parking, garage with electric door, power and light. To the rear there is a garden mainly laid to lawn with fence and hedge boundaries.

DRIVEWAY PARKING & GARAGE

**NO CHAIN** 

Garage

18' 5" x 15' 3" 5.62m x 4.65m

4 Bedroom Detached House

11 ST. GEORGE'S DRIVE DEGANWY CONWY LL31 9PP

**NO CHAIN** 

£440,000
REDUCED FROM £450,000

Fletcher & Poole, 3 Lancaster Square Conwy LL32 8HT

Registered Company Number 4687367