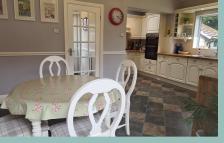

The well planned accommodation comprises: Lovely open entrance hallway, lounge with bay window and multi fuel burner, sitting room, large 'L' shaped kitchen with french doors into the garden, cloakroom. To the first floor: Landing with decorative arch, two double bedrooms, one with en-suite and built in wardrobes, two single bedrooms and a four piece family bathroom with underfloor heating. UPVC double glazing and gas fired combination boiler.

# Beautifully Presented Four Bedroom Detached Home In Sought After Location

Snug/Dining Room

13' x 11'5" 3.96m x 3.48m

Kitchen/Diner

16' 7" x 16' 1" max 5.05m x 4.90m

Master Bedroom

12' 5" x 10' 10" 3.78m x 3.30m