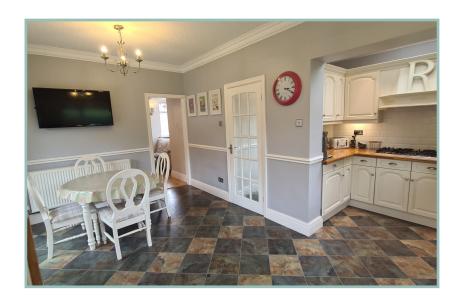

The well planned accommodation comprises: Lovely open entrance hallway, lounge with bay window and multi fuel burner, sitting room, large 'L' shaped kitchen with french doors into the garden, cloakroom. To the first floor: Landing with decorative arch, two double bedrooms, one with en-suite and built in wardrobes, two single bedrooms and a four piece family bathroom with underfloor heating. UPVC double glazing and gas fired combination boiler.

# Beautifully Presented Four Bedroom Detached Home In Sought After Location

Snug/Dining Room

13' x 11'5" 3.96m x 3.48m

Kitchen/Diner

16' 7" x 16' 1" max 5.05m x 4.90m

Master Bedroom

12' 5" x 10' 10" 3.78m x 3.30m