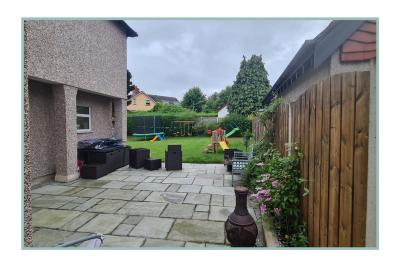

Outside to the front iron gates give access to a driveway with ample off road parking, garage with electric door, power and light. To the rear there is a garden mainly laid to lawn with fence and hedge boundaries.