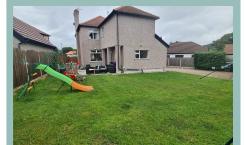

Outside to the front iron gates give access to a driveway with ample off road parking, garage with electric door, power and light. To the rear there is a garden mainly laid to lawn with fence and hedge boundaries.