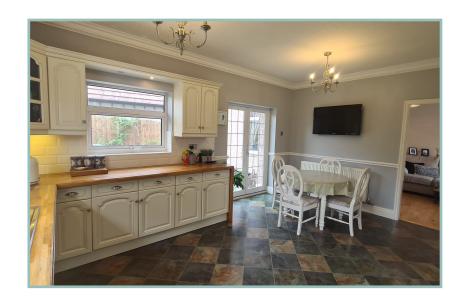

# Beautifully Presented Four Bedroom Detached Home In Sought After Location

Snug/Dining Room

13' x 11'5" 3.96m x 3.48m

Kitchen/Diner

16' 7" x 16' 1" max 5.05m x 4.90m

Master Bedroom

12' 5" x 10' 10" 3.78m x 3.30m