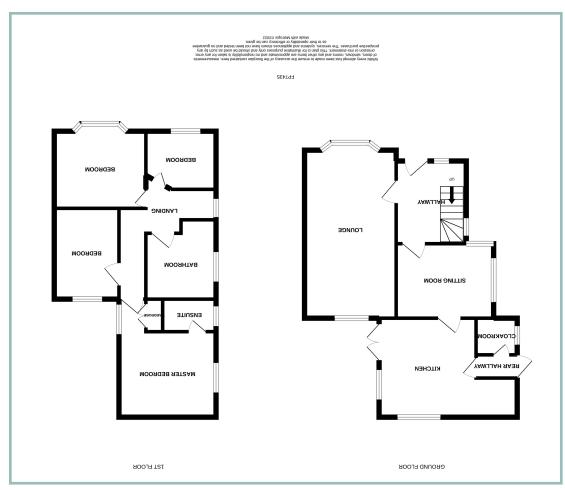

The well planned accommodation comprises: Lovely open entrance hallway, lounge with bay window and multi fuel burner, sitting room, large 'L' shaped kitchen with french doors into the garden, cloakroom. To the first floor: Landing with decorative arch, two double bedrooms, one with en-suite and built in wardrobes, two single bedrooms and a four piece family bathroom with underfloor heating. UPVC double glazing and gas fired combination boiler.

Entrance Hallway

10' 3" x 8' 11" max 3.14m x 2.71m

23' 6" x 10' 8" 7.16m x 3.25m

BEAUTIFULLY PRESENTED FOUR BEDROOM HOME

SITUATED IN A SOUGHT AFTER LOCATION

\* ENJOYS LOVELY VIEWS OVER CONWY CASTLE & THE MOUNTAINS

# Beautifully Presented Four Bedroom Detached Home In Sought After Location

Snug/Dining Room

13' x 11'5" 3.96m x 3.48m

Kitchen/Diner

16' 7" x 16' 1" max 5.05m x 4.90m

Master Bedroom

12' 5" x 10' 10" 3.78m x 3.30m

En-Suite Shower Room

Bedroom Two

12' 5" x 10' 10" 3.78m x 3.30m

Bedroom Three

11' x 7' 5" 3.35m x 2.26m

Bedroom Four

9' x 8' 11" 2.74m x 2.71m

Family Bathroom

Garage

18' 5" x 15' 3" 5.62m x 4.65m

4 Bedroom Detached House

11 ST. GEORGE'S DRIVE DEGANWY CONWY LL31 9PP

**NO CHAIN** 

£440,000
REDUCED FROM £450,000

Fletcher & Poole, 3 Lancaster Square Conwy LL32 8HT

Registered Company Number 4687367