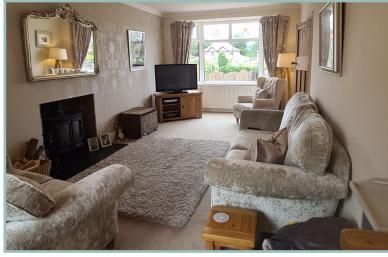

The well planned accommodation comprises: Lovely open entrance hallway, lounge with bay window and multi fuel burner, sitting room, large 'L' shaped kitchen with french doors into the garden, cloakroom. To the first floor: Landing with decorative arch, two double bedrooms, one with en-suite and built in wardrobes, two single bedrooms and a four piece family bathroom with underfloor heating. UPVC double glazing and gas fired combination boiler.