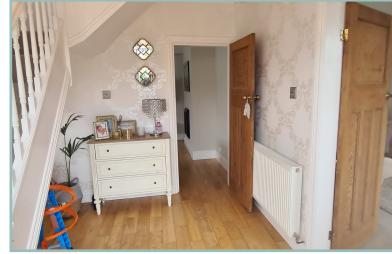

The well planned accommodation comprises: Lovely open entrance hallway, lounge with bay window and multi fuel burner, sitting room, large 'L' shaped kitchen with french doors into the garden, cloakroom. To the first floor: Landing with decorative arch, two double bedrooms, one with en-suite and built in wardrobes, two single bedrooms and a four piece family bathroom with underfloor heating. UPVC double glazing and gas fired combination boiler.

Entrance Hallway

10' 3" x 8' 11" max 3.14m x 2.71m

23' 6" x 10' 8" 7.16m x 3.25m

BEAUTIFULLY PRESENTED FOUR BEDROOM HOME

SITUATED IN A SOUGHT AFTER LOCATION

\* ENJOYS LOVELY VIEWS OVER CONWY CASTLE & THE MOUNTAINS