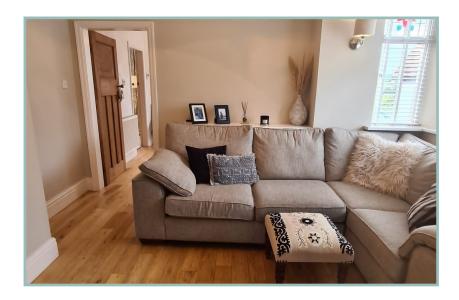

The well planned accommodation comprises: Lovely open entrance hallway, lounge with bay window and multi fuel burner, sitting room, large 'L' shaped kitchen with french doors into the garden, cloakroom. To the first floor: Landing with decorative arch, two double bedrooms, one with en-suite and built in wardrobes, two single bedrooms and a four piece family bathroom with underfloor heating. UPVC double glazing and gas fired combination boiler.