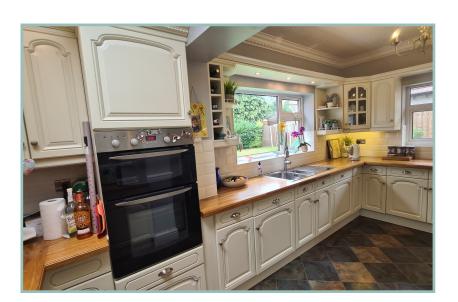

The well planned accommodation comprises: Lovely open entrance hallway, lounge with bay window and multi fuel burner, sitting room, large 'L' shaped kitchen with french doors into the garden, cloakroom. To the first floor: Landing with decorative arch, two double bedrooms, one with en-suite and built in wardrobes, two single bedrooms and a four piece family bathroom with underfloor heating. UPVC double glazing and gas fired combination boiler.

# Beautifully Presented Four Bedroom Detached Home In Sought After Location

Snug/Dining Room

13' x 11'5" 3.96m x 3.48m

Kitchen/Diner

16' 7" x 16' 1" max 5.05m x 4.90m

Master Bedroom

12' 5" x 10' 10" 3.78m x 3.30m