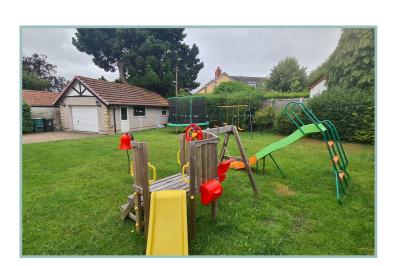

Outside to the front iron gates give access to a driveway with ample off road parking, garage with electric door, power and light. To the rear there is a garden mainly laid to lawn with fence and hedge boundaries.