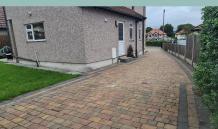

Outside to the front iron gates give access to a driveway with ample off road parking, garage with electric door, power and light. To the rear there is a garden mainly laid to lawn with fence and hedge boundaries.

DRIVEWAY PARKING & GARAGE

**NO CHAIN** 