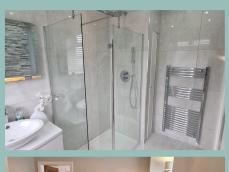

The well planned accommodation comprises: Lovely open entrance hallway, lounge with bay window and multi fuel burner, sitting room, large 'L' shaped kitchen with french doors into the garden, cloakroom. To the first floor: Landing with decorative arch, two double bedrooms, one with en-suite and built in wardrobes, two single bedrooms and a four piece family bathroom with underfloor heating. UPVC double glazing and gas fired combination boiler.

En-Suite Shower Room

Bedroom Two

12' 5" x 10' 10" 3.78m x 3.30m

Bedroom Three

11' x 7' 5" 3.35m x 2.26m

Bedroom Four

9' x 8' 11" 2.74m x 2.71m

Family Bathroom