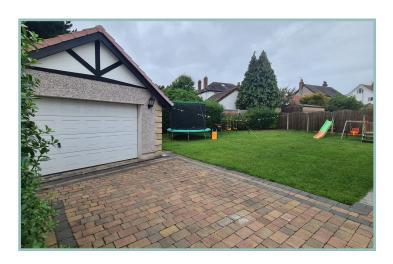

Outside to the front iron gates give access to a driveway with ample off road parking, garage with electric door, power and light. To the rear there is a garden mainly laid to lawn with fence and hedge boundaries.

Garage

18' 5" x 15' 3" 5.62m x 4.65m

4 Bedroom Detached House

11 ST. GEORGE'S DRIVE DEGANWY CONWY LL31 9PP

**NO CHAIN** 

£440,000
REDUCED FROM £450,000

Fletcher & Poole, 3 Lancaster Square Conwy LL32 8HT

Registered Company Number 4687367