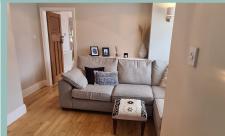

The well planned accommodation comprises: Lovely open entrance hallway, lounge with bay window and multi fuel burner, sitting room, large 'L' shaped kitchen with french doors into the garden, cloakroom. To the first floor: Landing with decorative arch, two double bedrooms, one with en-suite and built in wardrobes, two single bedrooms and a four piece family bathroom with underfloor heating. UPVC double glazing and gas fired combination boiler.

# Beautifully Presented Four Bedroom Detached Home In Sought After Location

Snug/Dining Room

13' x 11'5" 3.96m x 3.48m

Kitchen/Diner

16' 7" x 16' 1" max 5.05m x 4.90m

Master Bedroom

12' 5" x 10' 10" 3.78m x 3.30m