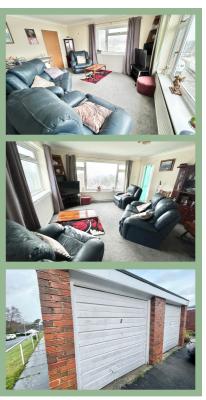

#### Description

A deceptively spacious first floor apartment set in popular residential area. The property benefits from sea views towards Anglesey, fitted kitchen and bathroom, garage with up and over door, close proximity to all local amenities, shops and transport links. The accommodation briefly comprises, entrance via ground floor into enclosed stair set up to landing of Number 2, lounge/diner, kitchen, bathroom and two double bedrooms. No-onward chain

- ✓ A SPACIOUS WELL PRESENTED TWO BEDROOM FIRST FLOOR APARTMENT
- ✓ STUNNING SEA VIEWS TOWARDS
  ANGLESEY
- ✓ TWO DOUBLE BEDROOMS
- ✓ GARAGE WITH PARKING
- √ NO ONWARD CHAIN

### Lounge / Diner

14' 11" x 14' 6" 4.54m x 4.42m

#### Kitchen

10' 10" x 8' 11" 3.30m x 2.71m