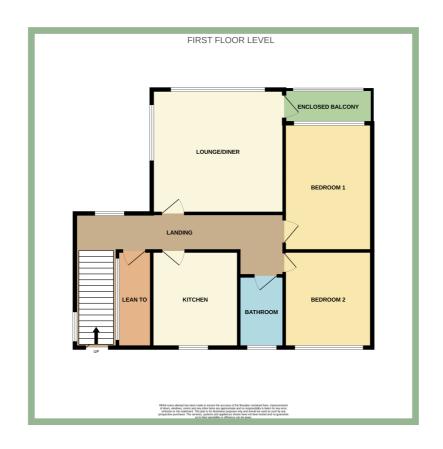

#### Description

A deceptively spacious first floor apartment set in popular residential area. The property benefits from sea views towards Anglesey, fitted kitchen and bathroom, garage with up and over door, close proximity to all local amenities, shops and transport links. The accommodation briefly comprises, entrance via ground floor into enclosed stair set up to landing of Number 2, lounge/diner, kitchen, bathroom and two double bedrooms. No-onward chain

#### Bedroom One

14' 5" x 9' 11" 4.39m x 3.02m

#### Bedroom Two

10' 11" x 9' 11" 3.32m x 3.02m

### Lounge / Diner

14' 11" x 14' 6" 4.54m x 4.42m

#### Kitchen

10' 10" x 8' 11" 3.30m x 2.71m

#### Bathroom

9' 1" x 5' 1" 2.77m x 1.55m