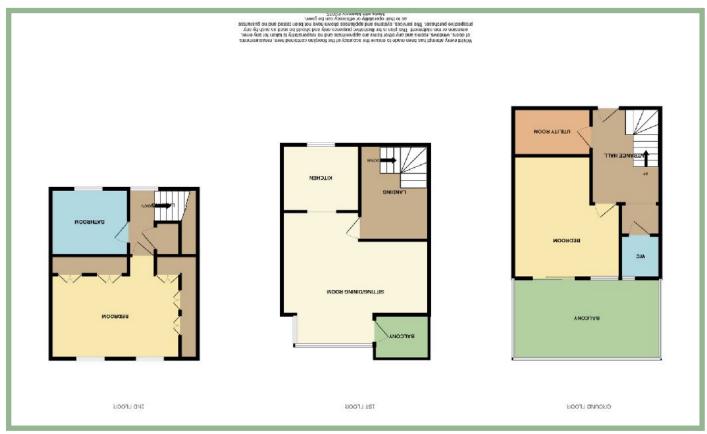

The deceptively spacious accommodation briefly comprises; ground floor entrance, utility room, cloakroom with W.C. and bedroom two. First floor level, open plan kitchen, dining room and lounge, second floor level with bedroom one and bathroom.

Outside the property boasts ground and first floor balconies enjoying the open aspect and panoramic views.

Off road parking for one vehicle to the front of property with pathway leading to front door.

- ✓ A BEAUTIFULLY PRESENTED TWO BEDROOM TERRACED PROPERTY
- ✓ DECEPTIVELY SPACIOUS ACCOMMODATION OVER GROUND, FIRST AND SECOND FLOOR LEVEL
- ✓ OUTSTANDING VIEWS OF CONWY ESTUARY AND CARNEDDAU MOUNTAINS
- ✓ OFF-ROAD PARKING IN FRONT OF PROPERTY

#### Utility Room

9' 1" x 5' 7" 2.77m x 1.70m

## Bedroom Two (Ground Floor)

14' 4" x 13' 5" 4.37m x 4.09m

# Cloakroom with W.C.

4' 4" x 3' 9" 1.32m x 1.14m

#### Open Plan Lounge and Dining Room (1st Floor)

12' 1" x 18' 6" 3.68m x 5.64m

#### Kitchen

12' 3" x 6' 4" 3.73m x 1.93m

#### Bedroom One (2nd Floor)

16' 9" x 10' 8" 5.10m x 3.25m

## Bathroom (2nd Floor)

9′ 1″ x 5′ 6″ 2.77m x 1.67m