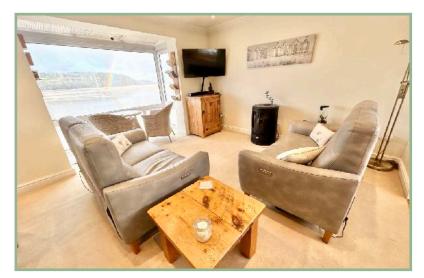

#### Open Plan Lounge and Dining Room (1st Floor)

12' 1" x 18' 6" 3.68m x 5.64m