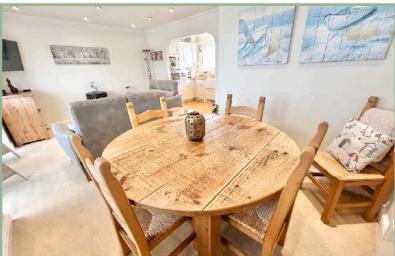

#### Open Plan Lounge and Dining Room (1st Floor)

12' 1" x 18' 6" 3.68m x 5.64m