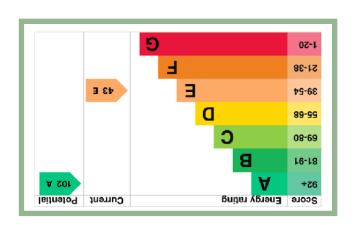

Council Tax Band: F (provided on <u>www.voa.gov.uk</u>

Energy Efficiency Rating: E

Tenure: Freehold