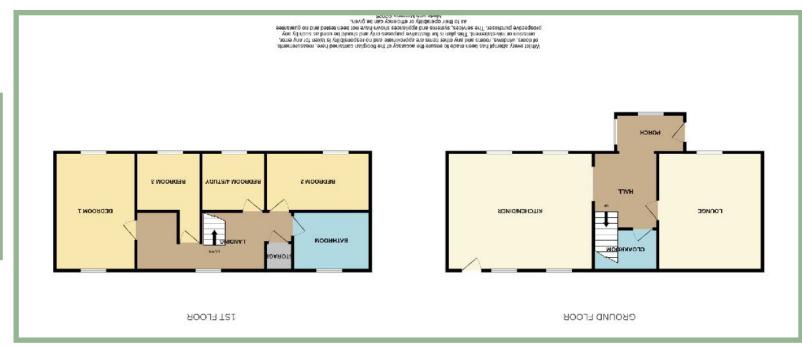

### Description

Tanlan Isaf is a beautifully appointed four bedroom converted character cottage situated in semi-rural plot. The impressive accommodation briefly affords, entrance porch, hallway, cloakroom with W.C., lounge, kitchen / dining room, first floor level, landing, four bedrooms and family bathroom. Benefitting from part UPVC double glazing, mains gas fired central heating, ample off-road parking for multiple vehicles, grassed lawn area, approx. 0.25 acres of land with possibility for terraced garden (subject to consent). Further benefitting from close proximity to all local amenities and walking distance to walks in the Snowdonia Nation Parc and Carneddau mountain range.

#### Lounge

19' 9" x 11' 7" 6.02m x 3.53m

#### Kitchen / Dining Room

18' x 15' 2" 5.49m x 4.62m

# Bedroom One

15' x 10' 5" 4.57m x 3.17m

#### Bedroom Two

13′ 5″ x 8′ 4″ 4.09m x 2.54m

#### Bedroom Three

8' 4" x 8' 1" 2.54m x 2.46m

Bedroom Four / Study

8' 3" x 7' 7" 2.51m x 2.31m

### Family Bathroom

10' x 7' 7" 3.05m x 2.31m