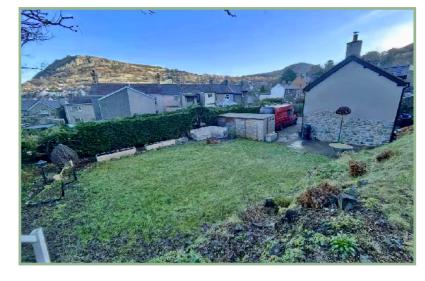

### Description

Tanlan Isaf is a beautifully appointed four bedroom converted character cottage situated in semi-rural plot. The impressive accommodation briefly affords, entrance porch, hallway, cloakroom with W.C., lounge, kitchen / dining room, first floor level, landing, four bedrooms and family bathroom. Benefitting from part UPVC double glazing, mains gas fired central heating, ample off-road parking for multiple vehicles, grassed lawn area, approx. 0.25 acres of land with possibility for terraced garden (subject to consent). Further benefitting from close proximity to all local amenities and walking distance to walks in the Snowdonia Nation Parc and Carneddau mountain range.

Viewing highly recommended by the agent!

- ✓ SYMPATHETICALLY MODERNISED RETAINING ORIGINAL CHARACTER FEATURES
- ✓ OCCUPYING AN IMPRESSIVE PLOT WITH APPROX 0.25 ACRES
  OF LAND
- ✓ AMPLE OFF-ROAD PARKING FOR MULTIPLE VEHICLES
- ✓ CLOSE PROXIMITY TO ALL LOCAL AMENITIES