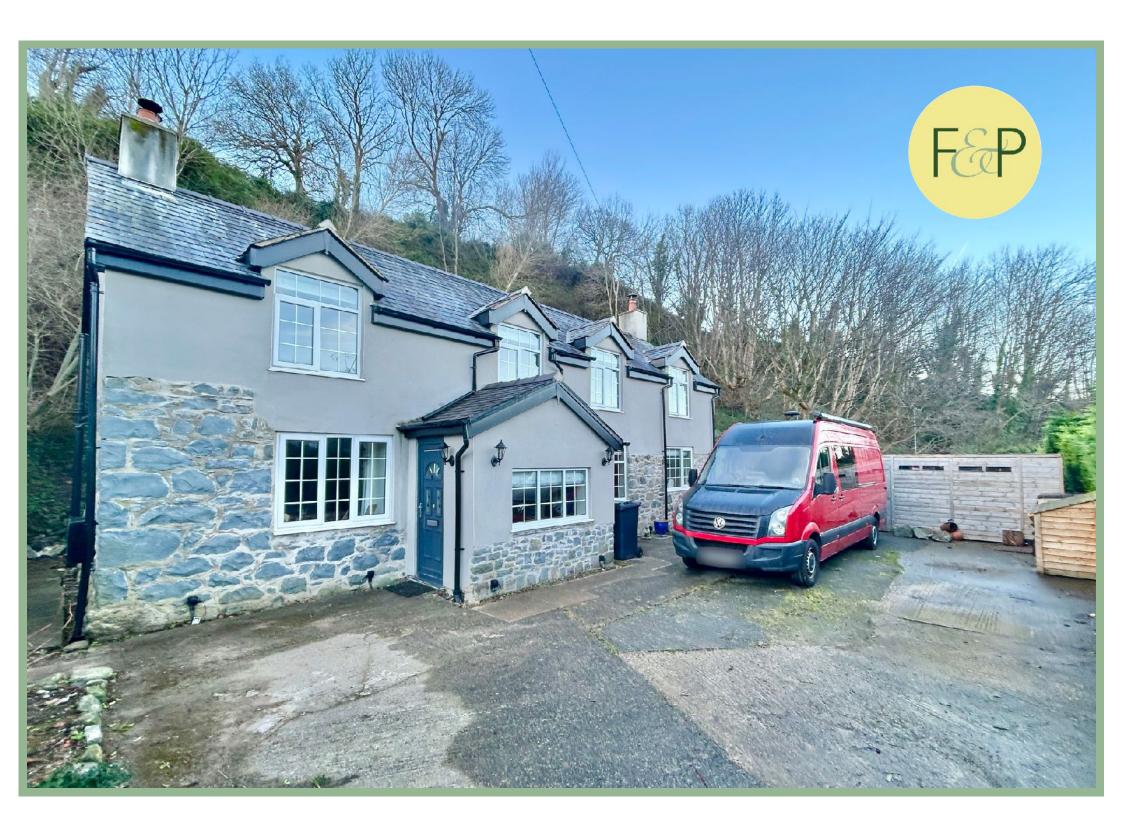

# AN IMMACULATELY PRESENTED FOUR BEDROOM DETACHED CHARACTER HOME

### Description

Tanlan Isaf is a beautifully appointed four bedroom converted character cottage situated in semi-rural plot. The impressive accommodation briefly affords, entrance porch, hallway, cloakroom with W.C., lounge, kitchen / dining room, first floor level, landing, four bedrooms and family bathroom. Benefitting from part UPVC double glazing, mains gas fired central heating, ample off-road parking for multiple vehicles, grassed lawn area, approx. 0.25 acres of land with possibility for terraced garden (subject to consent). Further benefitting from close proximity to all local amenities and walking distance to walks in the Snowdonia Nation Parc and Carneddau mountain range.