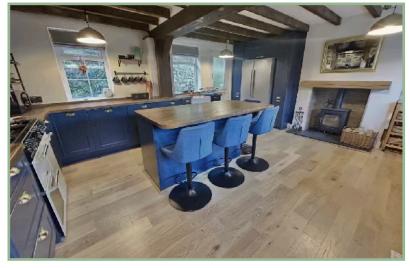

l, landing, four bedrooms and family bathroom. Benefitting from part UPVC double glazing, mains gas fired central heating, ample off-road parking for multiple vehicles, grassed lawn area, approx. 0.25 acres of land with possibility for terraced garden (subject to consent). Further benefitting from close proximity to all local amenities and walking distance to walks in the Snowdonia Nation Parc and Carneddau mountain range.

Viewing highly recommended by the agent!

- ✓ SYMPATHETICALLY MODERNISED RETAINING ORIGINAL CHARACTER FEATURES
- ✓ OCCUPYING AN IMPRESSIVE PLOT WITH APPROX 0.25 ACRES
  OF LAND
- ✓ AMPLE OFF-ROAD PARKING FOR MULTIPLE VEHICLES
- ✓ CLOSE PROXIMITY TO ALL LOCAL AMENITIES

#### Lounge

19' 9" x 11' 7" 6.02m x 3.53m



#### Kitchen / Dining Room

18' x 15' 2" 5.49m x 4.62m



# Bedroom One

15' x 10' 5" 4.57m x 3.17m



#### Bedroom Two

13′ 5″ x 8′ 4″ 4.09m x 2.54m



#### Bedroom Three

8' 4" x 8' 1" 2.54m x 2.46m

Bedroom Four / Study

8' 3" x 7' 7" 2.51m x 2.31m

### Family Bathroom

10' x 7' 7" 3.05m x 2.31m



## Location

Nant Y Felin Road is located close to the centre of the village of Llanfairfechan, which benefits from a range of local shops, medical centre, library, beautiful sandy beach and nine-hole golf course. It is approximately 7 miles from the walled town of Conwy and 8 miles from the University of Bangor.



## Directions

From our Conwy office proceed along the A55 in the direction of Bangor. Take the third exit off for Llanfairfechan. Proceed into the village, left at the traffic lights, pass the shops, bear right over the bridge, left o