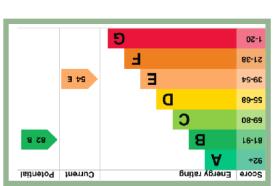

Council Tax Band: E (provided on www.voa.gov.uk

Energy Efficiency Rating: E

Tenure: Freehold