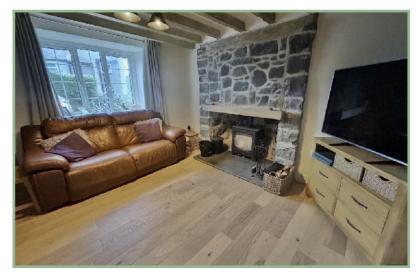

with W.C., lounge, kitchen / dining room, first floor level, landing, four bedrooms and family bathroom. Benefitting from part UPVC double glazing, mains gas fired central heating, ample off-road parking for multiple vehicles, grassed lawn area, approx. 0.25 acres of land with possibility for terraced garden (subject to consent). Further benefitting from close proximity to all local amenities and walking distance to walks in the Snowdonia Nation Parc and Carneddau mountain range.

Viewing highly recommended by the agent!

- ✓ SYMPATHETICALLY MODERNISED RETAINING ORIGINAL CHARACTER FEATURES
- ✓ OCCUPYING AN IMPRESSIVE PLOT WITH APPROX 0.25 ACRES
  OF LAND
- ✓ AMPLE OFF-ROAD PARKING FOR MULTIPLE VEHICLES
- ✓ CLOSE PROXIMITY TO ALL LOCAL AMENITIES

#### Lounge

19' 9" x 11' 7" 6.02m x 3.53m



#### Kitchen / Dining Room

18' x 15' 2" 5.49m x 4.62m



# Bedroom One

15' x 10' 5" 4.57m x 3.17m



#### Bedroom Two

13′ 5″ x 8′ 4″ 4.09m x 2.54m



#### Bedroom Three

8' 4" x 8' 1" 2.54m x 2.46m

Bedroom Four / Study

8' 3" x 7' 7" 2.51m x 2.31m

### Family Bathroom

10' x 7' 7" 3.05m x 2.31m



## Location

Nant Y Felin Road is located close to the centre of the village of Llanfairfechan, which benefits from a range of local shops, medical centre, library, beautiful sandy beach and nine-hole golf course. It is approximately 7 miles from the walled town of Conwy and 8 miles from the University of Bangor.



## Directions

From our Conwy office proceed along the A55 in the direction of Bangor. Take the third exit off for Llanfairfechan. Proceed into the village, left at the traffic