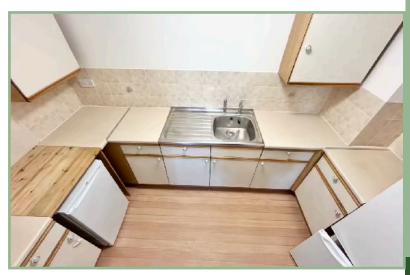

Double bedroom with two fitted wardrobes with mirrored doors, fitted kitchen with a range of wall and base units and space for appliances opening to the open plan living room with ample space for seating and dining furniture, feature fireplace.

#### Kitchen

6' x 10' 8" 1.82m x 3.25m