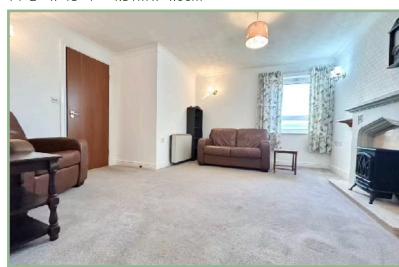

Double bedroom with two fitted wardrobes with mirrored doors, fitted kitchen with a range of wall and base units and space for appliances opening to the open plan living room with ample space for seating and dining furniture, feature fireplace.

#### Living Room

14' 2" x 13' 4" 4.31m x 4.06m