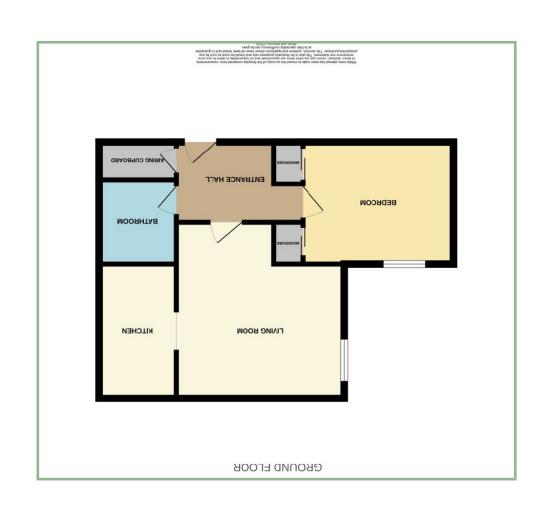

In brief the accommodation comprises, Entrance hallway with doors to all rooms, airing cupboard offering deep and wide storage, fitted bathroom with three piece suite including bath, pedestal wash hand basin and low level W.C.

Double bedroom with two fitted wardrobes with mirrored doors, fitted kitchen with a range of wall and base units and space for appliances opening to the open plan living room with ample space for seating and dining furniture, feature fireplace.

#### Hallway

6' 7" x 7' 9" 2.00m x 2.36m

#### Airing Cupboard

6' x 3' 1.82m x 0.91m

#### Bathroom

6' x 6' 11' 1.82m x 2.11m

#### Bedroom

9′ 9″ x 11′ 11″ 2.97m x 3.63m

#### Kitchen

6' x 10' 8" 1.82m x 3.25m

#### Living Room

14' 2" x 13' 4" 4.31m x 4.06m