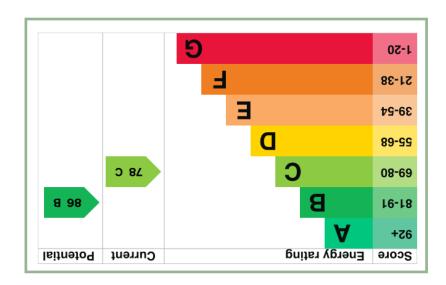

# Delightful Second Floor One Bedroom Apartment in Purpose Built Retirement Block

#### Description

This spacious one-bedroom retirement apartment for over 55's is located on the second floor of the popular Tudor Court retirement building, offered for sale with NO CHAIN, early viewing is strongly recommended.

In brief the accommodation comprises, Entrance hallway with doors to all rooms, airing cupboard offering deep and wide storage, fitted bathroom with three piece suite including bath, pedestal wash hand basin and low level W.C.

Double bedroom with two fitted wardrobes with mirrored doors, fitted kitchen with a range of wall and base units and space for appliances opening to the open plan living room with ample space for seating and dining furniture, feature fireplace.

The pro