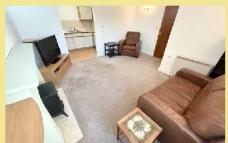

Double bedroom with two fitted wardrobes with mirrored doors, fitted kitchen with a range of wall and base units and space for appliances opening to the open plan living room with ample space for seating and dining furniture, feature fireplace.

#### Living Room

14' 2" x 13' 4" 4.31m x 4.06m