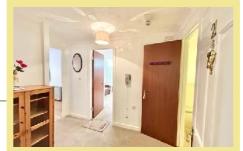

In brief the accommodation comprises, Entrance hallway with doors to all rooms, airing cupboard offering deep and wide storage, fitted bathroom with three piece suite including bath, pedestal wash hand basin and low level W.C.

#### Hallway

6' 7" x 7' 9" 2.00m x 2.36m