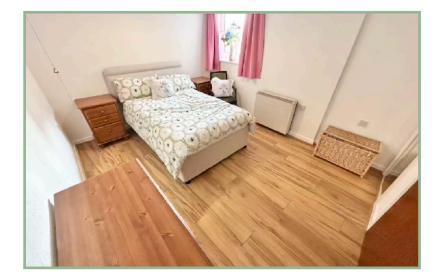

Double bedroom with two fitted wardrobes with mirrored doors, fitted kitchen with a range of wall and base units and space for appliances opening to the open plan living room with ample space for seating and dining furniture, feature fireplace.

#### Bedroom

9′ 9″ x 11′ 11″ 2.97m x 3.63m