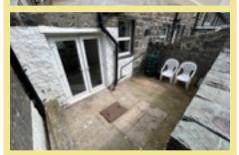

To the rear there is a good size courtyard with steps leading up to three outhouses, one with a toilet.

- √ TWO BEDROOM END OF TERRACE QUARRYMAN'S
  STONE COTTAGE
- ✓ ENJOYS GLIMPSES OF THE SEA AND PUFFIN ISLAND TO THE FRONT ASPECT
- ✓ WITHIN WALKING DISTANCE TO THE LOCAL SHOPS AND BEACH
- ✓ REAR GARDEN WITH THREE OUTHOUSES
- √ FREEHOLD