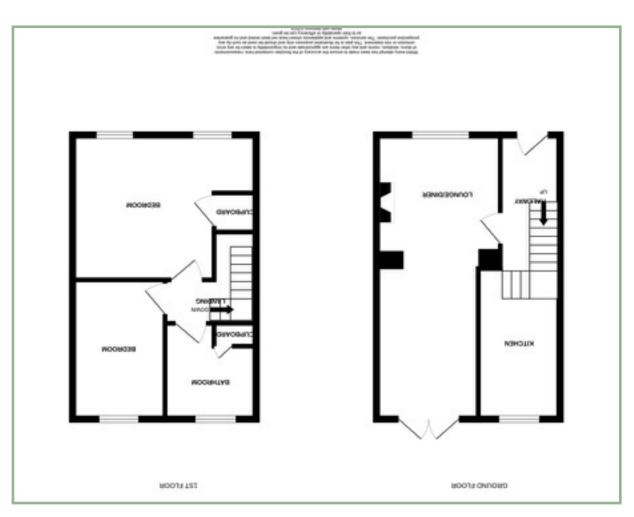

The property enjoys glimpses of the sea and Puffin Island from the front aspect and comprises: hallway, lounge/diner with patio doors leading out into the garden. Off the hallway there is a kitchen with gas hob and wall mounted boiler.

To the first floor: landing, two double bedrooms, one with a storage cupboard and dual aspect windows where you can enjoy views of the sea and a three piece bathroom with airing cupboard. UPVC double glazing and gas fired combination boiler.

To the rear there is a good size courtyard with steps leading up to three outhouses, one with a toilet.

- √ TWO BEDROOM END OF TERRACE QUARRYMAN'S
  STONE COTTAGE
- ✓ ENJOYS GLIMPSES OF THE SEA AND PUFFIN ISLAND TO THE FRONT ASPECT
- ✓ WITHIN WALKING DISTANCE TO THE LOCAL SHOPS AND BEACH
- ✓ REAR GARDEN WITH THREE OUTHOUSES
- √ FREEHOLD

#### Hallway

10'11" x 4'11" 3.32m x 1.50m

#### Lounge / Diner

23'2" x 10'2" 7.06m x 3.10m

#### Kitchen

12' 6" x 6' 8" 3.81m x 2.03m

# Bedroom One

15'3" x 11'11" 4.65m x 3.63m

### Bedroom Two

11' x 7'5" 3.35m x 2.26m

#### **Bathroom**

7'5" x 6'9" 2.26m x 2.06m