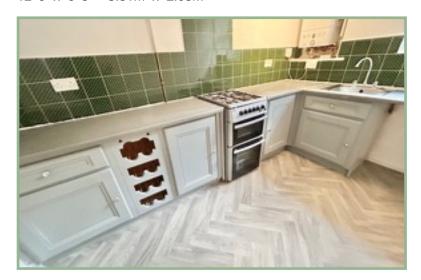

. Off the hallway there is a kitchen with gas hob and wall mounted boiler.

To the first floor: landing, two double bedrooms, one with a storage cupboard and dual aspect windows where you can enjoy views of the sea and a three piece bathroom with airing cupboard. UPVC double glazing and gas fired combination boiler.

To the rear there is a good size courtyard with steps leading up to three outhouses, one with a toilet.

- √ TWO BEDROOM END OF TERRACE QUARRYMAN'S
  STONE COTTAGE
- ✓ ENJOYS GLIMPSES OF THE SEA AND PUFFIN ISLAND TO THE FRONT ASPECT
- ✓ WITHIN WALKING DISTANCE TO THE LOCAL SHOPS AND BEACH
- ✓ REAR GARDEN WITH THREE OUTHOUSES
- √ FREEHOLD

#### Hallway

10'11" x 4'11" 3.32m x 1.50m

#### Lounge / Diner

23'2" x 10'2" 7.06m x 3.10m



#### Kitchen

12' 6" x 6' 8" 3.81m x 2.03m



# Bedroom One

15'3" x 11'11" 4.65m x 3.63m



### Bedroom Two

11' x 7'5" 3.35m x 2.26m



#### **Bathroom**

7'5" x 6'9" 2.26m x 2.06m



# Location

Situated close to the centre of the village of Penmaenmawr with its range of shops, primary school, medical centre and bus/rail services. The A55 coastal road provides access to the University City of Bangor (approximately 10 miles) and also eastwards to the towns of Conwy, Llandudno, Colwyn Bay and beyond.



#### Directions

From our Conwy office proceed in the direction of the A55 Bangor. Take the second exit off signposted Penmaenmawr. Proceed along Conwy Road through the village and continue for a short distance, turn left onto St. David's Road, left onto Erasmus Street where number 2 can be found.

Council Tax Band: B (provided on w