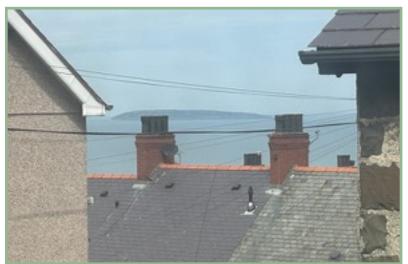

The property enjoys glimpses of the sea and Puffin Island from the front aspect and comprises: hallway, lounge/diner with patio doors leading out into the garden. Off the hallway there is a kitchen with gas hob and wall mounted boiler.