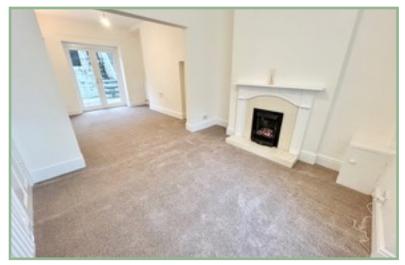

The property enjoys glimpses of the sea and Puffin Island from the front aspect and comprises: hallway, lounge/diner with patio doors leading out into the garden. Off the hallway there is a kitchen with gas hob and wall mounted boiler.

#### Lounge / Diner

23'2" x 10'2" 7.06m x 3.10m