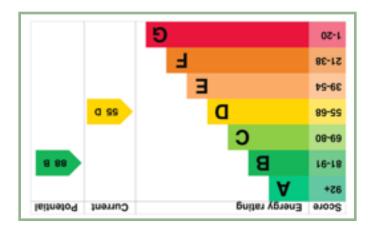

Council Tax Band: B (provided on www.voa.gov.uk

Energy Efficiency Rating: D

2 Bedroom End Of Terrace House

2 ERASMUS STREET PENMAENMAWR CONWY LL34 6LH

£140,000

Reference Number: FP8093 5/12/2024

Fletcher & Poole, 3 Lancaster Square, Conwy, LL32 8HT