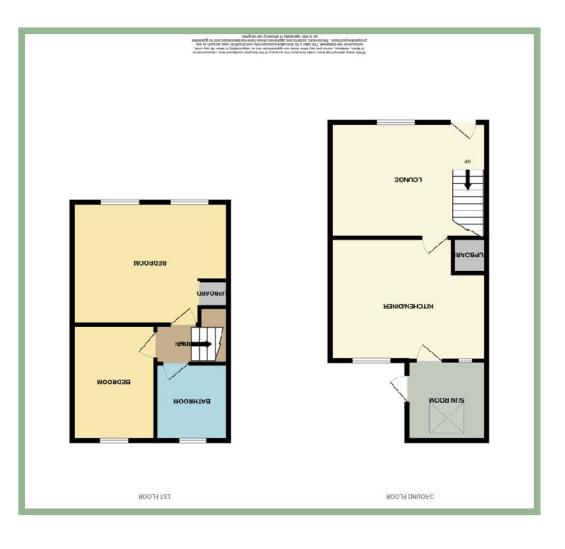

### Description

28 Erasmus Street is a well-appointed deceptively spacious twobedroom inner stone terrace offering two good size bedrooms, fitted kitchen and bathroom, terraced garden to rear and outhouse. The accommodation briefly comprises, entrance into lounge, open

plan kitchen diner, sunroom, two bedrooms and bathroom. The property further benefits from mains gas fired central heating, on road parking and close proximity to all local amenities. A55

road parking and close proximity to all local amenities, A55 expressway and shops.

#### Lounge

#### 9' 8" x 15' 7" 2.94m x 4.75m

# Kitchen / Diner

11'11" x 15' 3.63m x 4.57m

## Sun Room

8'8" x 7'8' 2.64m x 2.33m

#### Bedroom One

15'7" x 12' 4.75m x 3.66m

#### Bedroom Two

9' 7" x 7' 9" 2.92m x 2.36m

#### Bathroom

7' 4" x 6' 4" 2.23m x 1.93m