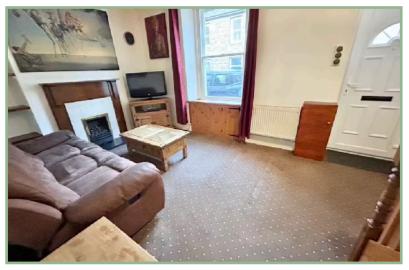

obedroom inner stone terrace offering two good size bedrooms, fitted kitchen and bathroom, terraced garden to rear and outhouse. The accommodation briefly comprises, entrance into lounge, open

plan kitchen diner, sunroom, two bedrooms and bathroom. The property further benefits from mains gas fired central heating, on road parking and close proximity to all local amenities. A55

road parking and close proximity to all local amenities, A55 expressway and shops.

Outside: To the rear the property has a slightly terraced courtyard with outhouse/coal shed and access to rear alley way.

- ✓ SITUATED ON A QUIET STREET ON THE OUTSKIRTS OF THE VILLAGE
- ✓ TWO SPACIOUS BEDROOMS
- ✓ FITTED KITCHEN AND BATHROOM
- ✓ FREEHOLD TENURE
- ✓ NO-ONWARD CHAIN

#### Lounge

#### 9' 8" x 15' 7" 2.94m x 4.75m



# Kitchen / Diner

11'11" x 15' 3.63m x 4.57m



## Sun Room

8'8" x 7'8' 2.64m x 2.33m



#### Bedroom One

15'7" x 12' 4.75m x 3.66m



#### Bedroom Two

9' 7" x 7' 9" 2.92m x 2.36m

#### Bathroom

7' 4" x 6' 4" 2.23m x 1.93m



#### Location

Situated close to the centre of the village of Penmaenmawr with its range of shops, primary school, medical centre and bus/rail services. The A55 coastal road provides access to the University City of Bangor (approximately 10 miles) and also eastwards to the towns of Conwy, Llandudno, Colwyn Bay and beyond.

#### Directions

From our Conwy office proceed in the direction of the A55 Bangor. Take the second exit off signposted Penmaenmawr. Proceed along Conwy Road through the village and continue for a short distance, turn left onto St. David's Roa