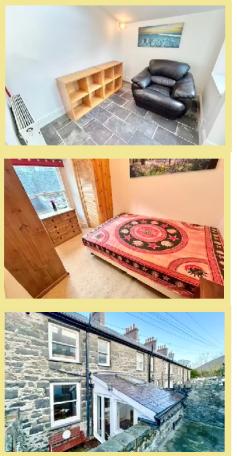

#### Bedroom One

15'7" x 12' 4.75m x 3.66m

#### Bedroom Two

9' 7" x 7' 9" 2.92m x 2.36m