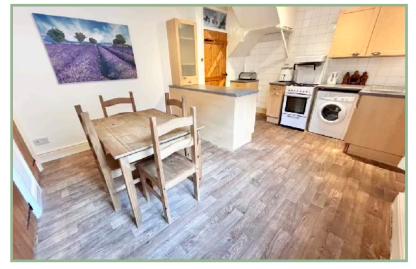

ze bedrooms, fitted kitchen and bathroom, terraced garden to rear and outhouse. The accommodation briefly comprises, entrance into lounge, open

plan kitchen diner, sunroom, two bedrooms and bathroom. The property further benefits from mains gas fired central heating, on road parking and close proximity to all local amenities. A55

road parking and close proximity to all local amenities, A55 expressway and shops.

Outside: To the rear the property has a slightly terraced courtyard with outhouse/coal shed and access to rear alley way.

- ✓ SITUATED ON A QUIET STREET ON THE OUTSKIRTS OF THE VILLAGE
- ✓ TWO SPACIOUS BEDROOMS
- ✓ FITTED KITCHEN AND BATHROOM
- ✓ FREEHOLD TENURE
- ✓ NO-ONWARD CHAIN

#### Lounge

#### 9' 8" x 15' 7" 2.94m x 4.75m



# Kitchen / Diner

11'11" x 15' 3.63m x 4.57m



## Sun Room

8'8" x 7'8' 2.64m x 2.33m



#### Bedroom One

15'7" x 12' 4.75m x 3.66m



#### Bedroom Two

9' 7" x 7' 9" 2.92m x 2.36m

#### Bathroom

7' 4" x 6' 4" 2.23m x 1.93m



#### Location

Situated close to the centre of the village of Penmaenmawr with its range of shops, primary school, medical centre and bus/rail services. The A55 coastal road provides access to the University City of Bangor (approximately 10 miles) and also eastwards to the towns of Conwy, Llandudno, Colwyn Bay and beyond.

#### Directions

From our Conwy office proceed in the direction of the A55 Bangor. Take the second exit off signposted Penmaenmawr. Proceed along Conwy Road through the village and continue for a short distance, turn left onto St. David's Road, left onto Erasmus Street where number 28 can b