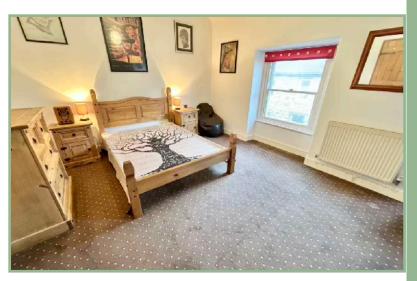

#### Bedroom One

15'7" x 12' 4.75m x 3.66m

#### Bedroom Two

9' 7" x 7' 9" 2.92m x 2.36m