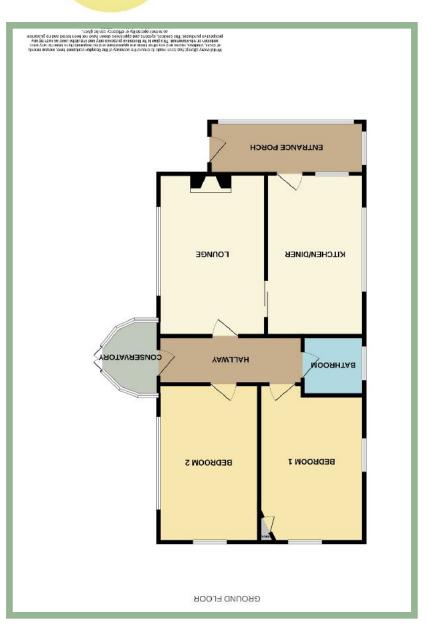

The accommodation briefly comprises, entrance porch, dining kitchen, lounge, large hallway, conservatory, bathroom and two double bedrooms.

Large outside workshop/hobby room with connected power and light. Accessible garage from the road.

#### Entrance Porch

15' 1" x 5' 1" 4.60m x 1.55m

## Kitchen / Dining Room

15' 10" x 9' 7" 4.82m x 2.92m

## Lounge

15' 10" x 10' 6' 4.82m x 3.20m

#### Hallway

14' 1" x 4' 9' 4.29m x 1.44m

## Bedroom One

14' 1" x 10' 3" 4.29m x 3.12m

#### Bedroom Two

15' 5" x 9' 9" 4.70m x 2.97m

#### Bathroom

6' 1" x 5' 10" 1.85m x 1.78m