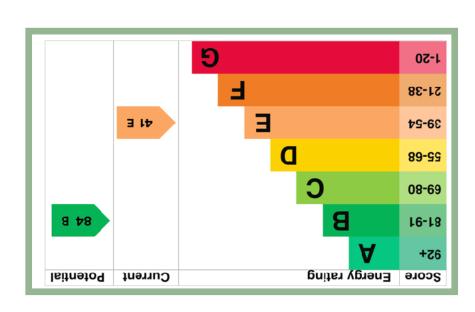

Council Tax Band: TBC (provided on <u>www.voa.gov.uk</u>

Energy Efficiency Rating: E