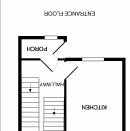

Benefitting from superb far reaching views across the mountains and countryside viewing is highly recommended to appreciate all this property has to offer.

The accommodation comprises: Entrance porch, hallway, kitchen/ diner with space and plumbing for a washer/dryer. Steps lead down from the hallway to a good size lounge and spacious conservatory where the views can be enjoyed. To the first floor: Double bedroom and a single bedroom. Steps lead up from the landing to the main double bedroom and three piece bathroom with over bath shower. UPVC double glazing and gas fired central heating.

#### Porch

2.07m x 0.90m 6' 10" x 2' 11"

# Kitchen

3.54m x 2.66m 11'8" x 8'9"