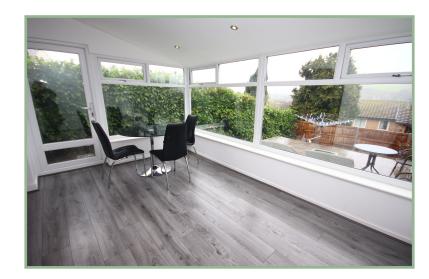

#### Cupboard

2.27m x 0.91m 7' 6" x 3'

Conservatory

3.98m x 2.59m 13' 1" x 8' 6"