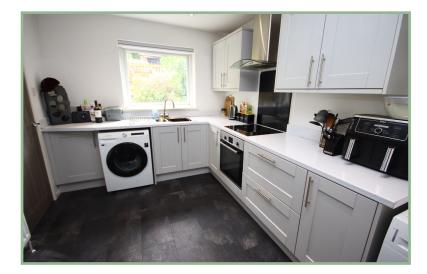

e hallway to a good size lounge and spacious conservatory where the views can be enjoyed. To the first floor: Double bedroom and a single bedroom. Steps lead up from the landing to the main double bedroom and three piece bathroom with over bath shower. UPVC double glazing and gas fired central heating.

To the front there is a garden laid to lawn with steps leading down to the front door. To the rear there is a tiered garden with a flagged patio area and raised borders.

- ▼ THREE BEDROOM SPLIT LEVEL SEMI-DETACHED HOME
- ✓ SITUATED IN A SOUGHT AFTER LOCATION
- ✓ FAR REACHING VIEWS ACROSS THE MOUNTAINS & COUNTRYSIDE
- ✓ WITHIN WALKING DISTANCE TO THE LOCAL AMENITIES

#### Porch

2.07m x 0.90m 6' 10" x 2' 11"

#### Lounge

4.72m x 3.65m 15′ 6″ x 12′



# Kitchen

3.54m x 2.66m 11'8" x 8'9"



#### Cupboard

2.27m x 0.91m 7' 6" x 3'

Conservatory

3.98m x 2.59m 13' 1" x 8' 6"



#### Store Room

2.64m x 2.24m x 8' 8" x 7' 4"

Bedroom One

3.66m x 2.71m 12' x 8' 11"



#### Bedroom Two

3.55m x 2.68m 11'8" x 8'10"



#### Bedroom Three

2.77m x 1.91m 9' 1" x 6' 3"

#### Bathroom

2.40m x 1.85m max 7′ 10″ x 6′ 1″

#### Location

The property is located in a popular residential area. Mochdre has a range of shops and other facilities and is conveniently located for the A55 dual carriageway for easy access to Chester and the motorways beyond.

# Directions

From our Conwy office proceed back onto the A55 (east direction), come off at the slip road sign posted Glan Conwy, take the right turn onto Old Conway Road, turn right onto Tanrallt Street. At the end of this road carry on to O