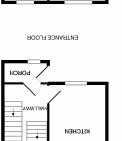

#### Porch

2.07m x 0.90m 6' 10" x 2' 11"

# Kitchen

3.54m x 2.66m 11'8" x 8'9"