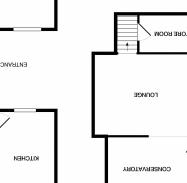

Benefitting from superb far reaching views across the mountains and countryside viewing is highly recommended to appreciate all this property has to offer.

The accommodation comprises: Entrance porch, hallway, kitchen/ diner with space and plumbing for a washer/dryer. Steps lead down from the hallway to a good size lounge and spacious conservatory where the views can be enjoyed. To the first floor: Double bedroom and a single bedroom. Steps lead up from the landing to the main double bedroom and three piece bathroom with over bath shower. UPVC double glazing and gas fired central heating.

#### Porch

2.07m x 0.90m 6' 10" x 2' 11"

#### Lounge

4.72m x 3.65m 15′ 6″ x 12′

# Kitchen

3.54m x 2.66m 11'8" x 8'9"

#### Cupboard

2.27m x 0.91m 7' 6" x 3'

Conservatory

3.98m x 2.59m 13' 1" x 8' 6"

#### Store Room

2.64m x 2.24m x 8' 8" x 7' 4"

Bedroom One

3.66m x 2.71m 12' x 8' 11"