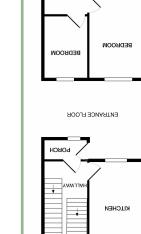

Benefitting from superb far reaching views across the mountains and countryside viewing is highly recommended to appreciate all this property has to offer.

The accommodation comprises: Entrance porch, hallway, kitchen/ diner with space and plumbing for a washer/dryer. Steps lead down from the hallway to a good size lounge and spacious conservatory where the views can be enjoyed. To the first floor: Double bedroom and a single bedroom. Steps lead up from the landing to the main double bedroom and three piece bathroom with over bath shower. UPVC double glazing and gas fired central heating.

#### Porch

2.07m x 0.90m 6' 10" x 2' 11"

# Kitchen

3.54m x 2.66m 11'8" x 8'9"

#### Bedroom Two

3.55m x 2.68m 11'8" x 8'10"

#### Bedroom Three

2.77m x 1.91m 9' 1" x 6' 3"