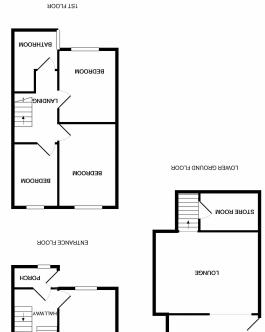

Benefitting from superb far reaching views across the mountains and countryside viewing is highly recommended to appreciate all this property has to offer.

The accommodation comprises: Entrance porch, hallway, kitchen/ diner with space and plumbing for a washer/dryer. Steps lead down from the hallway to a good size lounge and spacious conservatory where the views can be enjoyed. To the first floor: Double bedroom and a single bedroom. Steps lead up from the landing to the main double bedroom and three piece bathroom with over bath shower. UPVC double glazing and gas fired central heating.

#### Porch

2.07m x 0.90m 6' 10" x 2' 11"

#### Lounge

4.72m x 3.65m 15′ 6″ x 12′

# Kitchen

3.54m x 2.66m 11'8" x 8'9"

#### Cupboard

2.27m x 0.91m 7' 6" x 3'

Conservatory

3.98m x 2.59m 13' 1" x 8' 6"

#### Store Room

2.64m x 2.24m x 8' 8" x 7' 4"

Bedroom One

3.66m x 2.71m 12' x 8' 11"

#### Bedroom Two

3.55m x 2.68m 11'8" x 8'10"

#### Bedroom Three

2.77m x 1.91m 9' 1" x 6' 3"

#### Bathroom

2.40m x 1.85m max 7′ 10″ x 6′ 1″