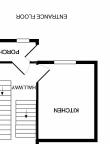

Benefitting from superb far reaching views across the mountains and countryside viewing is highly recommended to appreciate all this property has to offer.

The accommodation comprises: Entrance porch, hallway, kitchen/ diner with space and plumbing for a washer/dryer. Steps lead down from the hallway to a good size lounge and spacious conservatory where the views can be enjoyed. To the first floor: Double bedroom and a single bedroom. Steps lead up from the landing to the main double bedroom and three piece bathroom with over bath shower. UPVC double glazing and gas fired central heating.

#### Porch

2.07m x 0.90m 6' 10" x 2' 11"

# Kitchen

3.54m x 2.66m 11'8" x 8'9"