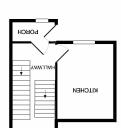

#### Porch

2.07m x 0.90m 6' 10" x 2' 11"

# Kitchen

3.54m x 2.66m 11'8" x 8'9"