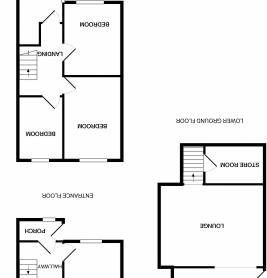

Benefitting from superb far reaching views across the mountains and countryside viewing is highly recommended to appreciate all this property has to offer.

The accommodation comprises: Entrance porch, hallway, kitchen/ diner with space and plumbing for a washer/dryer. Steps lead down from the hallway to a good size lounge and spacious conservatory where the views can be enjoyed. To the first floor: Double bedroom and a single bedroom. Steps lead up from the landing to the main double bedroom and three piece bathroom with over bath shower. UPVC double glazing and gas fired central heating.

#### Lounge

4.72m x 3.65m 15′ 6″ x 12′

#### Store Room

2.64m x 2.24m x 8' 8" x 7' 4"

Bedroom One

3.66m x 2.71m 12' x 8' 11"

#### Bedroom Two

3.55m x 2.68m 11'8" x 8'10"

#### Bedroom Three

2.77m x 1.91m 9' 1" x 6' 3"