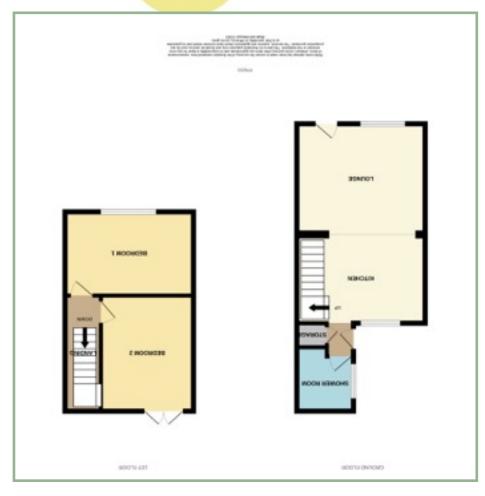

#### Open Plan Dining/Kitchen/Lounge

19'4" x 12'2" 5.89m x 3.71m

### Rear Entrance Vestibule

4' x 4'3" 1.22m x 1.29m

#### **Shower Room**

5'3" x 4'9" 1.60m x 1.44m

#### Bedroom One

12' 2" x 9' 5" 3.71m x 2.87m

#### **Bedroom Two**

9'5" x 9' 2.87m x 2.74m