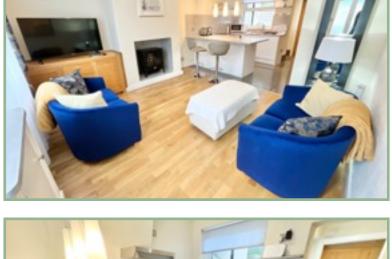

us open plan kitchen diner/ lounge with plumbing for automatic washer and four plate ceramic electric hob and built in oven.

Situated just outside of the historic castle town walls of Conwy, 5 Glanafon Terrace benefits from close proximity to all local town amenities, shops, schools, restaurants and transport links.

The property also boasts, UPVC double glazing and gas fired central heating.

The property benefits from a rear courtyard enjoying open aspect. Planning for 1st floor balcony.

Viewing recommended by the agent.

- ✓ A BEAUTIFULLY PRESENTED TWO BEDROOM MID-**TERRACE**
- ✓ SITUATED IN OUTSKIRTS OF THE HISTORIC TOWN OF **CONWY**
- ✓ MODERN FITTED KITCHEN AND SHOWER ROOM
- ✓ NO-ONWARD CHAIN
- ✓ FREEHOLD TENURE

#### Open Plan Dining/Kitchen/Lounge

19'4" x 12'2" 5.89m x 3.71m





### Rear Entrance Vestibule

4' x 4'3" 1.22m x 1.29m

#### **Shower Room**

5'3" x 4'9" 1.60m x 1.44m



#### Bedroom One

12' 2" x 9' 5" 3.71m x 2.87m



#### **Bedroom Two**

9'5" x 9' 2.87m x 2.74m



#### Location

Located on the outskirts of the famous medieval walled castle town of Conwy with its wealth of local shops, hostelries, schools, library and medical centres, busy harbour, marina and 18 hole golf course. It is also located a short distance from the edge of the Snowdonia National Park.

#### Directions

From our Conwy office turn left onto Uppergate Street, proceed through the arch and bear left into St. Agnes Road. Continue along this road and proceed down the hill, turn left at the road junction, where number 5 Glanafon Terrace can be found on the left.

Council Tax Band: