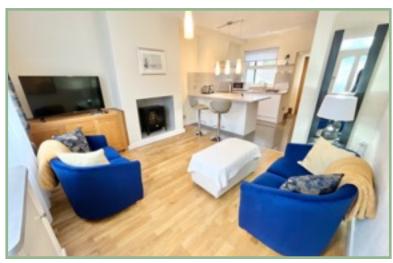

#### Description

A beautifully presented mid terrace cottage located in popular residential area. The well-appointed accommodation offers two double bedrooms, ground floor shower room, spacious open plan kitchen diner/ lounge with plumbing for automatic washer and four plate ceramic electric hob and built in oven.

#### Open Plan Dining/Kitchen/Lounge

19'4" x 12'2" 5.89m x 3.71m