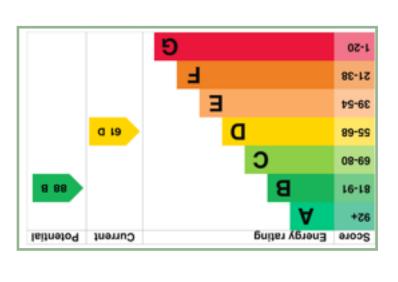

Council Tax Band: B (provided on www.voa.gov.uk Energy Efficiency Rating: D

2 Bedroom Mid Terrace Cottage

5 Glanafon Terrace Conwy **LL32 8LR** 

£170,000

3 Lancaster Square, Conwy, LL32 8HT

Registered Company