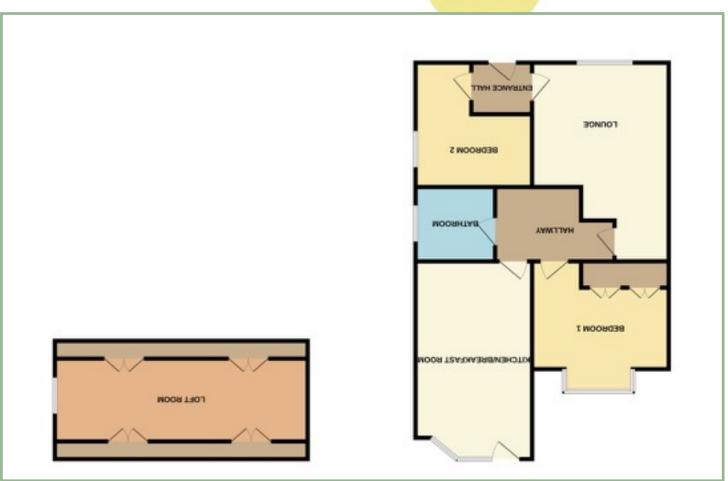

The accommodation briefly comprises; lounge, two bedrooms, breakfast kitchen, attic/hobby room and bathroom. Property requires some modernisation.

Gardens to front and rear with grassed and partly paved sections.

#### Lounge

18'2" x 12'5" 5.54m x 3.78m

### Kitchen

18' x 10'7" 5.49m x 3.22m

Bedroom One

12'5" x 11'10" 3.78m x 3.60m

# Bedroom Two / Study

11' 4" x 10' 7" 3.45m x 3.22m