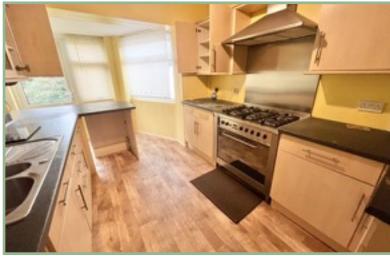

### Kitchen

18' x 10'7" 5.49m x 3.22m

Bedroom One

12'5" x 11'10" 3.78m x 3.60m