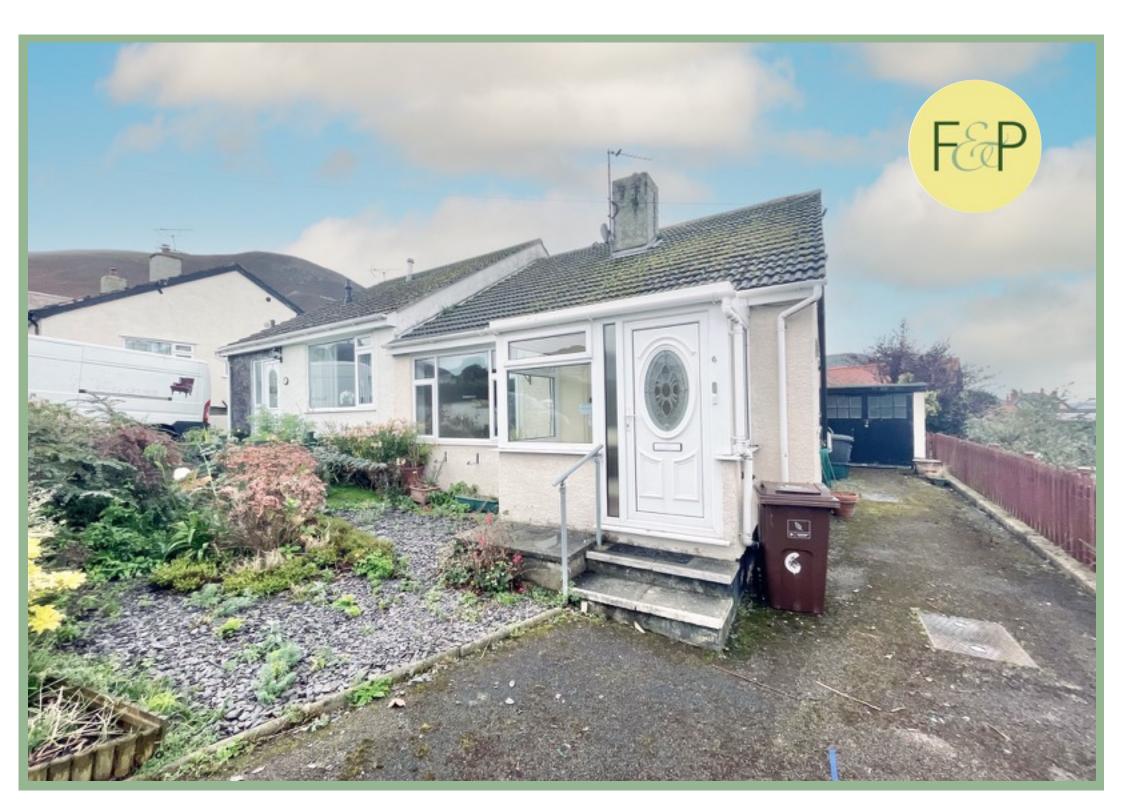

# Spacious Two Bedroom Semi Detached Bungalow

#### Description

A deceptively spacious bungalow set in popular residential area enjoying sea views to side elevation.

The property benefits from UPVC double glazing, gardens to front and rear, off-road parking, detached garage/workshop and is in close proximity to all local amenities, A55 expressway, public house and Snowdonia national park.

- ✓ TWO BEDROOM SEMI-DETACHED BUNGALOW
- ✓ OFF-ROAD PARKING
- ✓ EXTENSIVE SEA VIEWS
- ✓ GARDENS TO FRONT AND REAR
- ✓ DETACHED GARAGE/WORKSHOP
- ✓ FREEHOLD TENURE