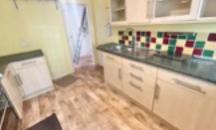

### Kitchen

18' x 10'7" 5.49m x 3.22m

Bedroom One

12'5" x 11'10" 3.78m x 3.60m