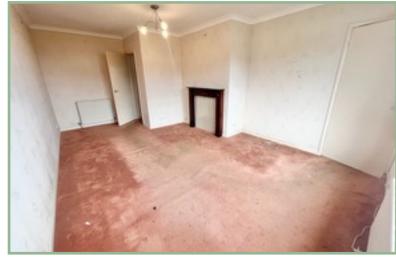

### Kitchen

18' x 10'7" 5.49m x 3.22m

Bedroom One

12'5" x 11'10" 3.78m x 3.60m

# Bedroom Two / Study

11' 4" x 10' 7" 3.45m x 3.22m