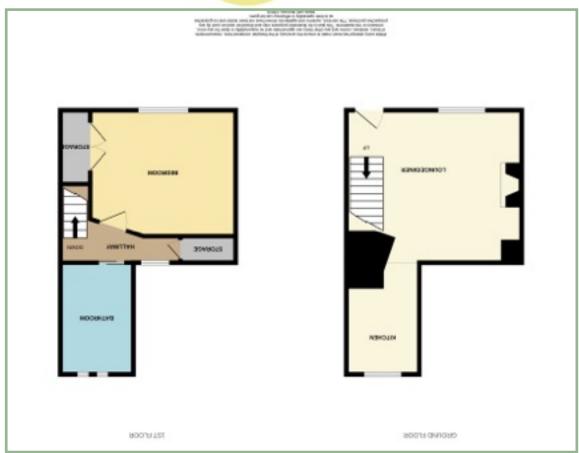

Accommodation briefly affords; entrance into lounge/dining room, modern kitchen with four plate ceramic hob, integrated electric over and microwave, bedroom with integrated wardrobes, shower room.

- √ A BEAUTIFULLY PRESENTED ONE BEDROOM COTTAGE
- ✓ SITUATED IN TOWN WALLS OF CONWY
- ✓ MODERN FITTED KITCHEN AND SHOWER ROOM
- ✓ CAN BE SOLD FULLY FURNISHED
- ✓ FREEHOLD TENURE
- √ VIEWING RECOMMEDNED

#### Lounge/Diner

15'7" x 13'7" 4.75m x 4.14m

#### Kitchen

9'11" x 6'6" 3.02m x 1.98m

#### Bedroom

12'2" x 11'6" 3.71m x 3.50m

#### **Bathroom**

9'5" x 5'8" 2.87m x 1.72m