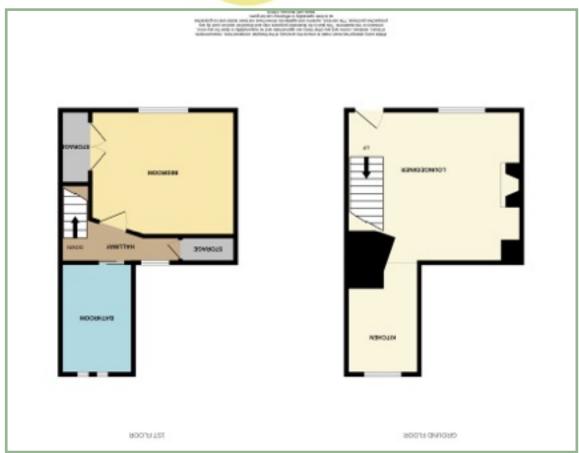

Accommodation briefly affords; entrance into lounge/dining room, modern kitchen with four plate ceramic hob, integrated electric over and microwave, bedroom with integrated wardrobes, shower room.

- √ A BEAUTIFULLY PRESENTED ONE BEDROOM COTTAGE
- ✓ SITUATED IN TOWN WALLS OF CONWY
- ✓ MODERN FITTED KITCHEN AND SHOWER ROOM
- ✓ CAN BE SOLD FULLY FURNISHED
- ✓ FREEHOLD TENURE
- √ VIEWING RECOMMEDNED

# Lounge/Diner

15'7" x 13'7" 4.75m x 4.14m

# Kitchen

9'11" x 6'6" 3.02m x 1.98m

### Bedroom

12'2" x 11'6" 3.71m x 3.50m

#### **Bathroom**

9'5" x 5'8" 2.87m x 1.72m

Reference Number: FP8161

1 Bedroom Mid Terrace

1 Seaview Terrace,

Cottage

Conwy,

**LL32 8BN** 