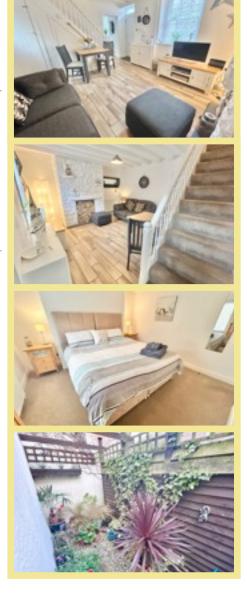

#### Description

A beautifully presented one-bedroom mid-terraced cottage situated within the historic town walls of Conwy.

'Sandy Shell' has been completely modernised and refurbished by current owners, modern fitted kitchen with four plate ceramic hob, modern bathroom and spacious double bedroom with integrated wardrobe.

#### Open Plan Lounge/Diner

13'9" x 11'9" 4.19m x 3.58m

## Kitchen

6'7" x 5'5" 2m x 1.65m

#### Bedroom

11'9" x 11'4" max 3.58m x 3.45m