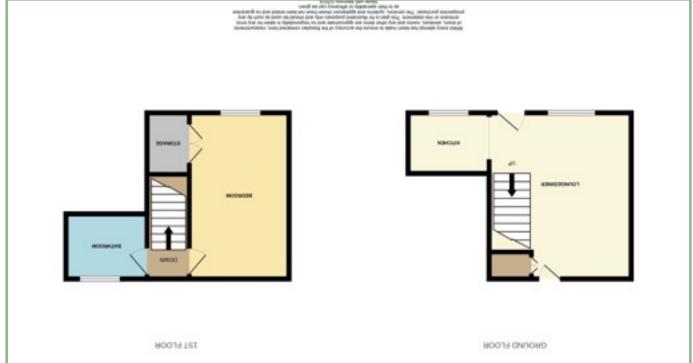

#### Open Plan Lounge/Diner

13'9" x 11'9" 4.19m x 3.58m

## Kitchen

6'7" x 5'5" 2m x 1.65m

#### Bedroom

11'9" x 11'4" max 3.58m x 3.45m

#### Bathroom

7' x 5'5" 2.13m x 1.65m

1 Bedroom Mid Terrace Cottage

Sandy Shell 2 Erskine Terrace Conwy LL32 8BS

£195,000 Reduced From £205,000

> FP8160 4/10/24

Fletcher & Poole, 3 Lancaster Square, Conwy, LL32 8HT