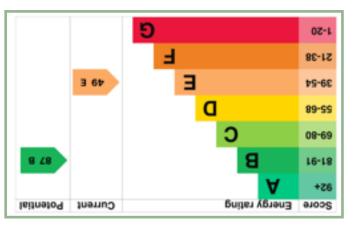

Council Tax Band: TBC (provided on <a href="https://www.voa.gov.uk">www.voa.gov.uk</a> Energy Efficiency Rating: E