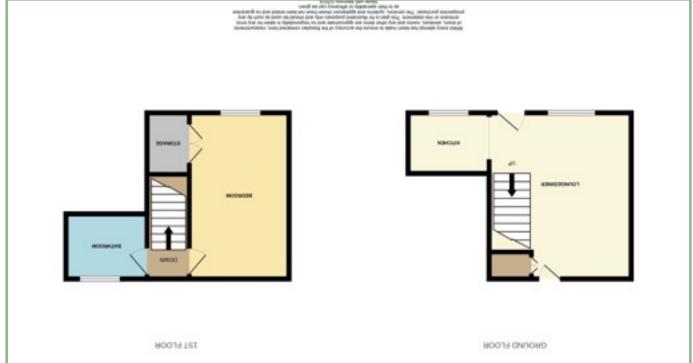

#### Open Plan Lounge/Diner

13'9" x 11'9" 4.19m x 3.58m

## Kitchen

6'7" x 5'5" 2m x 1.65m

#### Bedroom

11'9" x 11'4" max 3.58m x 3.45m

#### Bathroom

7' x 5' 5" 2.13m x 1.65m