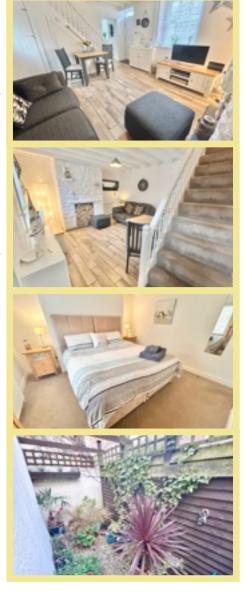

#### Description

A beautifully presented one-bedroom mid-terraced cottage situated within the historic town walls of Conwy.

'Sandy Shell' has been completely modernised and refurbished by current owners, modern fitted kitchen with four plate ceramic hob, modern bathroom and spacious double bedroom with integrated wardrobe.

#### Open Plan Lounge/Diner

13'9" x 11'9" 4.19m x 3.58m

## Kitchen

6'7" x 5'5" 2m x 1.65m

#### Bedroom

11'9" x 11'4" max 3.58m x 3.45m

#### Bathroom

7' x 5' 5" 2.13m x 1.65m