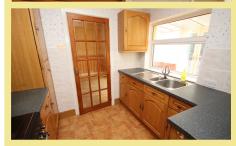

The property has potential to extend to the side and/or build a small dwelling in the garden (subject to planning).

The accommodation comprises: Hallway with under-stairs storage, lounge with bay window, dining room with log burner, kitchen with space for fridge/freezer. Door leading into the garage, good size conservatory with french doors leading onto the garden. To the first floor: Landing, two double bedrooms making the most of beautiful views, a single bedroom and family bathroom with over bath shower and cupboard housing the boiler, separate W.C. UPVC double glazing and Worcester boiler.

# Viewing

By appointment contact:

tel: 01492 583100 fax: 01492 583616 email: conwy@fletcherpoole.com web: <u>www.fletcherpoole.com</u>

Kitchen

7'9" x 8'3" 2.36m x 2.51m

schools and is on a bus route and main railway line. It is located midway between Llandudno and Colwyn Bay and is within easy access of the A55 dual carriageway.