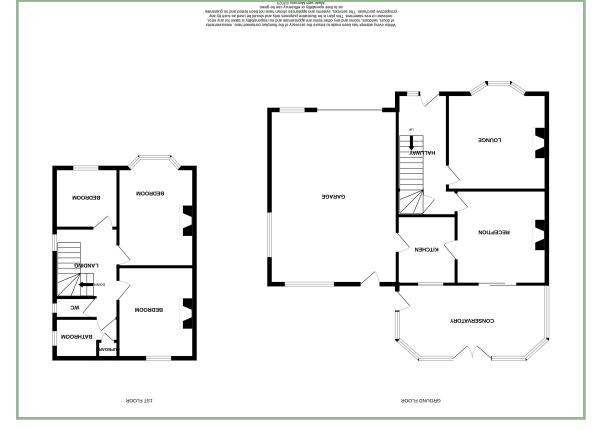

The property has potential to extend to the side and/or build a small dwelling in the garden (subject to planning).

The accommodation comprises: Hallway with under-stairs storage, lounge with bay window, dining room with log burner, kitchen with space for fridge/freezer. Door leading into the garage, good size conservatory with french doors leading onto the garden. To the first floor: Landing, two double bedrooms making the most of beautiful views, a single bedroom and family bathroom with over bath shower and cupboard housing the boiler, separate W.C. UPVC double glazing and Worcester boiler.

## Hallway

15' 7" x 5' 11" 4.75m x 1.80m

## Lounge

14' max x 11' 11" 4.26m x 3.63m

Dining Room

11'11" x 9'11" 3.63m x 3.02m

Conservatory

18'9" x 9'5" 5.72m x 2.87m

## Landing

10' 11" max x 7' 10" 3.32m x 2.39m Bedroom One 14' 4" max x 10' 1" max 4.37m x 3.07m

Bedroom Two

12' x 10' 3.66m x 3.05m

Bedroom Three

7'11" x 7'2" 2.41m x 2.18m

Bathroom

7'9" x 5'3" 2.36m x 1.60m

Separate W.C.

4'11" x 2'7" 1.50m x 0.78m

Garage

22'9" x 16'10" 6.94m x 5.13m