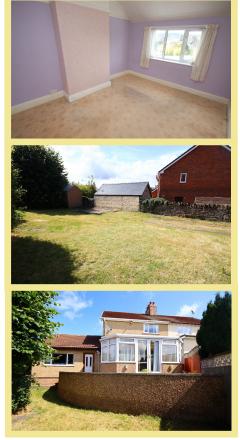

To the front there is a good size driveway and double garage. To the rear and side there is a large garden laid to lawn, a paved patio area with an area laid to stone chippings, walled boundaries, an array of bushes and side gated access.

## Landing

10' 11" max x 7' 10" 3.32m x 2.39m Bedroom One 14' 4" max x 10' 1" max 4.37m x 3.07m

Bedroom Two

12' x 10' 3.66m x 3.05m

Bedroom Three

7'11" x 7'2" 2.41m x 2.18m

Bathroom

7'9" x 5'3" 2.36m x 1.60m