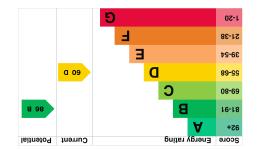

Council Tax Band: D (provided on <u>www.voa.gov.uk</u>

Energy Efficiency Rating: D