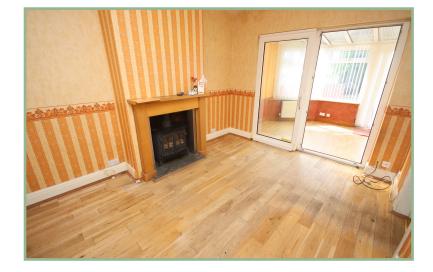

## Lounge

14' max x 11' 11" 4.26m x 3.63m

Dining Room

11'11" x 9'11" 3.63m x 3.02m

Conservatory

18'9" x 9'5" 5.72m x 2.87m