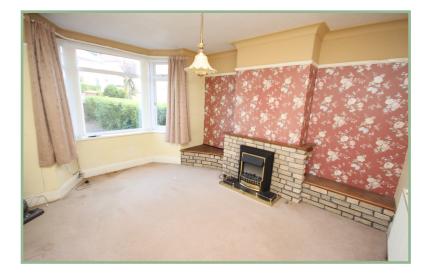

## Lounge

14' max x 11' 11" 4.26m x 3.63m

Dining Room

11'11" x 9'11" 3.63m x 3.02m

Conservatory

18'9" x 9'5" 5.72m x 2.87m