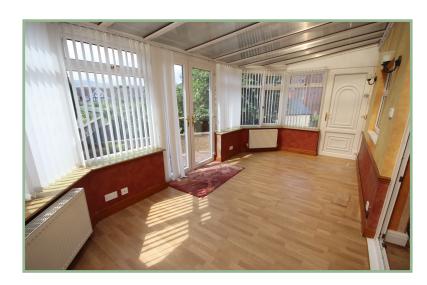

The property has potential to extend to the side and/or build a small dwelling in the garden (subject to planning).

The accommodation comprises: Hallway with under-stairs storage, lounge with bay window, dining room with log burner, kitchen with space for fridge/freezer. Door leading into the garage, good size conservatory with french doors leading onto the garden. To the first floor: Landing, two double bedrooms making the most of beautiful views, a single bedroom and family bathroom with over bath shower and cupboard housing the boiler, separate W.C. UPVC double glazing and Worcester boiler.

## Lounge

14' max x 11' 11" 4.26m x 3.63m

Dining Room

11'11" x 9'11" 3.63m x 3.02m

Conservatory

18'9" x 9'5" 5.72m x 2.87m