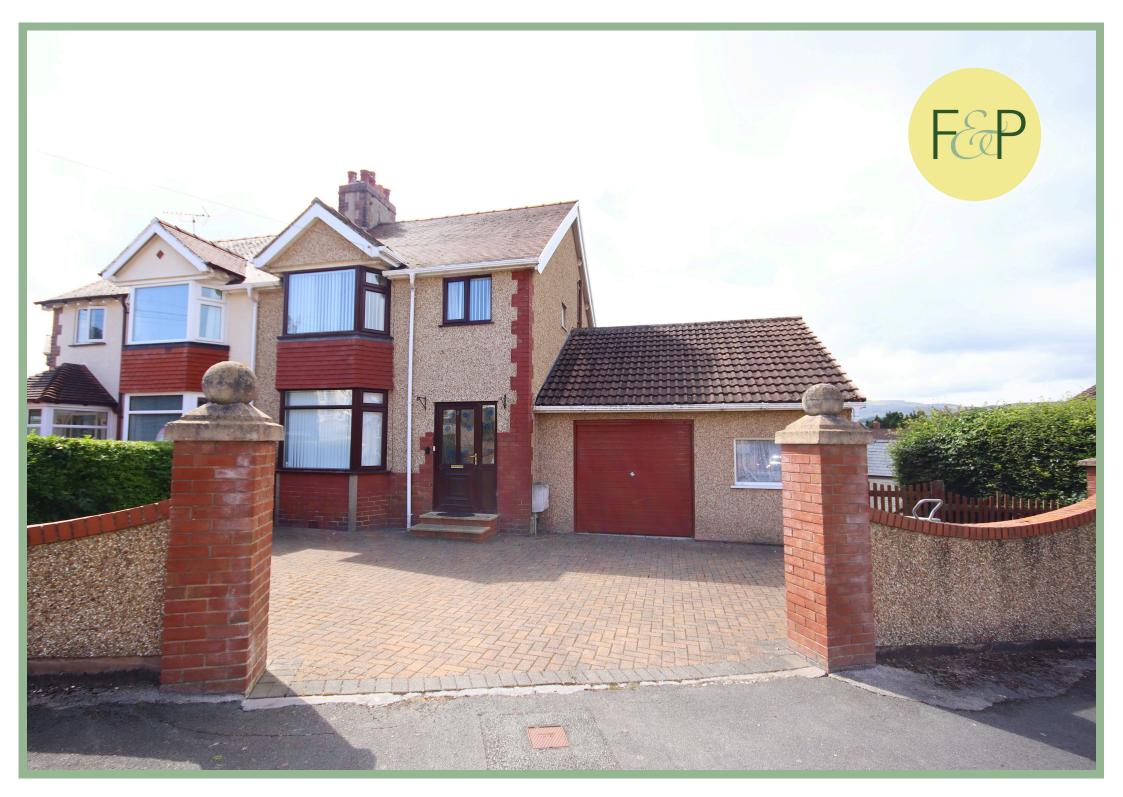

# Three Bedroom House Occupying A Large Plot With Superb Countryside Views

## Description

A spacious three bedroom semi-detached house situated on a large plot and enjoying superb views of the mountains, estuary and Conwy Castle to the first floor.

Located in a sought after residential location, this property is close to the centre of Deganwy village which benefits from a lovely marina and just a short drive into Conwy and Llandudno.

The property has potential to extend to the side and/or build a small dwelling in the garden (subject to planning).

The accommodation comprises: Hallway with under-stairs storage, lounge with bay window, dining room with log burner, kitchen with space for fridge/freezer. Door leading into the garage, good size conservatory with french doors leading onto the garden. To the first floor: Landing, two double bedrooms making the most of beautiful views, a single bedroom and family bathroom with over bath shower and cupboard housing the boiler, separate W.C. UPVC double glazing and Worcester boiler.

To the front there is a good size driveway and double garage. To the rear and side there is a large garden laid to lawn, a paved patio area with an area laid to stone chippings, walled boundaries, an array of bushes and side gated access.

- ✓ THREE BEDROOM SEMI-DETACHED HOUSE
- ✓ POTENTIAL TO BUILD OVER THE LARGE GARAGE ADDING TWO BEDROOMS & BATHROOM - SUBJECT TO PLANNING
- ✓ SUPERB VIEWS TO THE FIRST FLOOR
- ✓ DOUBLE GARAGE & AMPLE DRIVEWAY PARKING
- ✓ LARGE GARDEN WITH POTENTIAL FOR SMALL SINGLE DWELLING
- ✓ NO CHAIN