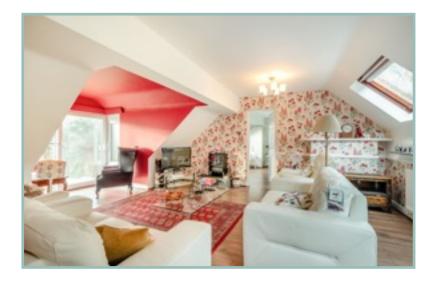

From the dining hall, stairs lead to the first floor accommodation where you will find a lovely lounge from where you can enjoy the stunning views and the master bedroom with modern ensuite shower room. UPVC double glazing and oil fired central heating.