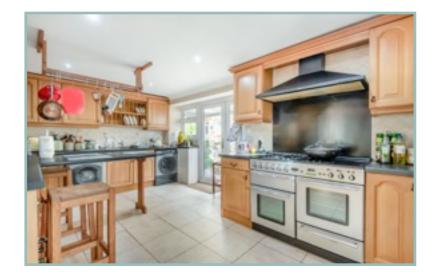

The main house comprises: Entrance porch, dining hallway, kitchen/breakfast room with Rangemaster cooker, space and plumbing for a washing machine, dryer and fridge/freezer, bedroom two with ensuite shower room and a third bedroom with the state of the walk in store/boiler room and family bathroom. Off the kitchen there are a couple of steps down to a superb conservatory built in 2017 with grey aluminium windows and doors, exposed feature stone wall, atrium ceiling and large picture windows from which to enjoy the lovely views.