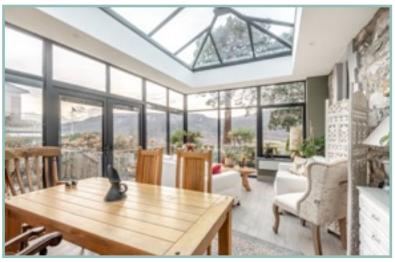

The main house comprises: Entrance porch, dining hallway, kitchen/breakfast room with Rangemaster cooker, space and plumbing for a washing machine, dryer and fridge/freezer, bedroom two with ensuite shower room and a third bedroom with the state of the walk in store/boiler room and family bathroom. Off the kitchen there are a couple of steps down to a superb conservatory built in 2017 with grey aluminium windows and doors, exposed feature stone wall, atrium ceiling and large picture windows from which to enjoy the lovely views.