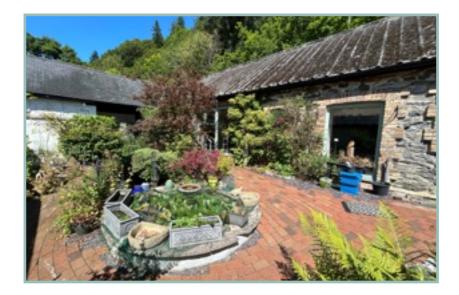

To the outside there is parking for three vehicles, two of which are at the front entrance to River View Lodge and the third is located in The Plas Maenan Hotel (as per the deeds). There is a timber gate providing access into a sunny courtyard which is a lovely private tranquil space with a pond and a variety of seating areas which can be enjoyed by both the main house and the barn. The main house also has a foot gate from the front with pathway leading up through the front garden which is mainly laid to lawn with an orchard and well established shrubs and plants. A Millboard driftwood wrap around decked seating area off the conservatory overlooks the orchard, front garden and enjoys the beautiful views.