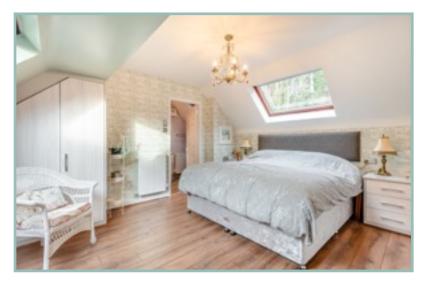

The barn which was fully converted in 2016 has beautifully appointed accommodation comprising: Double doors into the kitchen/breakfast room with integrated fridge, freezer, washing machine, dishwasher, electric induction hob and oven, large lounge/diner with exposed stone feature fireplace with large multi fuel burner, exposed stone wall and apex ceiling with exposed beams. From the kitchen there is access into the hallway which provides access to the master bedroom with access into the Jack and Jill shower room which has a waterfall shower and electric under floor heating, a second bedroom with access into the shower room, side porch/utility room and store.