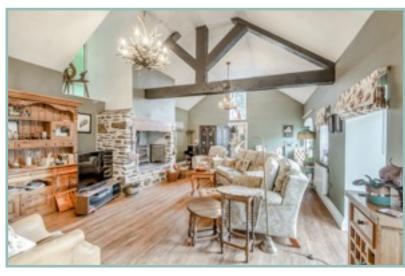

The barn which was fully converted in 2016 has beautifully appointed accommodation comprising: Double doors into the kitchen/breakfast room with integrated fridge, freezer, washing machine, dishwasher, electric induction hob and oven, large lounge/diner with exposed stone feature fireplace with large multi fuel burner, exposed stone wall and apex ceiling with exposed beams. From the kitchen there is access into the hallway which provides access to the master bedroom with access into the Jack and Jill shower room which has a waterfall shower and electric under floor heating, a second bedroom with access into the shower room, side porch/utility room and store.