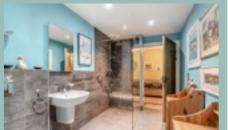

The main house comprises: Entrance porch, dining hallway, kitchen/breakfast room with Rangemaster cooker, space and plumbing for a washing machine, dryer and fridge/freezer, bedroom two with ensuite shower room and a third bedroom with the state of the walk in store/boiler room and family bathroom. Off the kitchen there are a couple of steps down to a superb conservatory built in 2017 with grey aluminium windows and doors, exposed feature stone wall, atrium ceiling and large picture windows from which to enjoy the lovely views.

From the dining hall, stairs lead to the first floor accommodation where you will find a lovely lounge from where you can enjoy the stunning views and the master bedroom with modern ensuite shower room. UPVC double glazing and oil fired central heating.