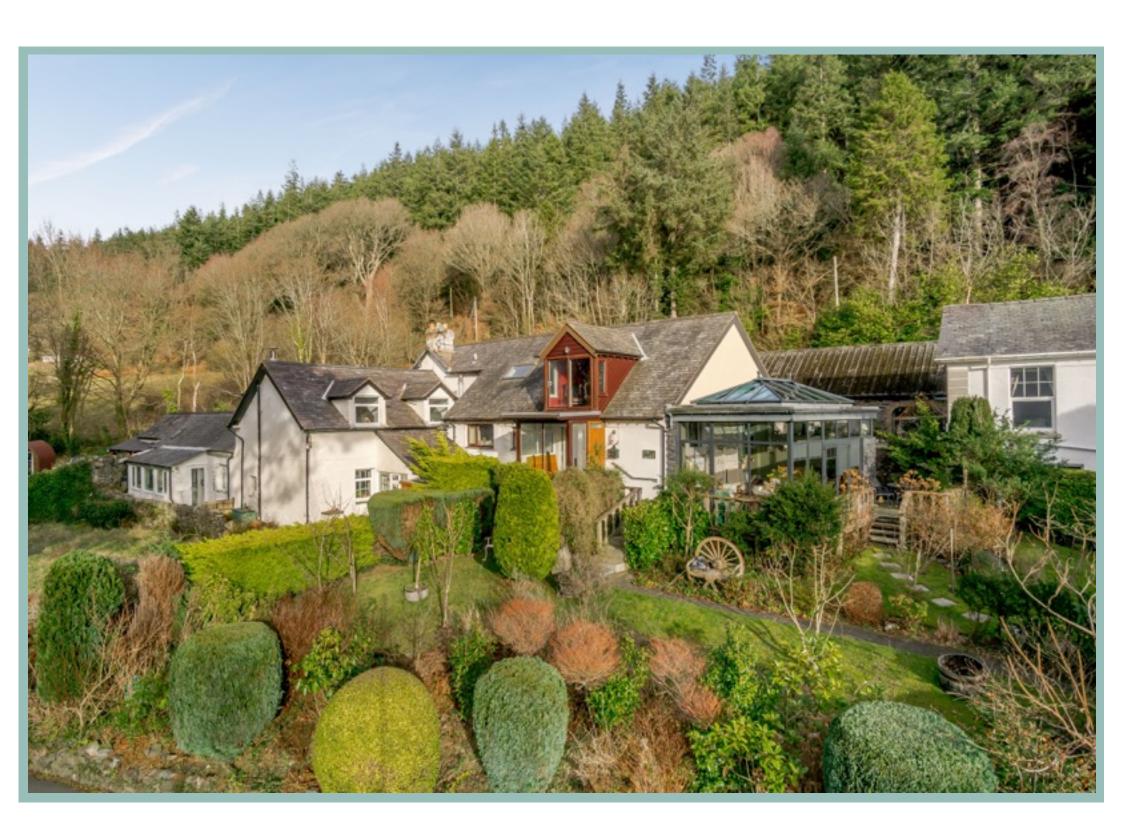

#### Description

River View Lodge is a rare and unique opportunity to acquire a link detached three bedroom property and a detached two bedroom barn conversion, ideal for those looking for a property for multi generational living or income potential. The two properties are set in a lovely courtyard setting in a slightly elevated position enjoying views of the beautiful Conwy Valley. The properties are approached by a long driveway which also leads to the Plas Maenan Country House Hotel.

To the outside there is parking for three vehicles, two of which are at the front entrance to River View Lodge and the third is located in The Plas Maenan Hotel (as per the deeds). There is a timber gate providing access into a sunny courtyard which is a lovely private tranquil space with a pond and a variety of seating areas which can be enjoyed by both the main house and the barn. The main house also has a foot gate from the front with pathway leading up through the front garden which is mainly laid to lawn with an orchard and well established shrubs and plants. A Millboard driftwood wrap around decked seating area off the conservatory overlooks the orchard, front garden and enjoys the beautiful views.