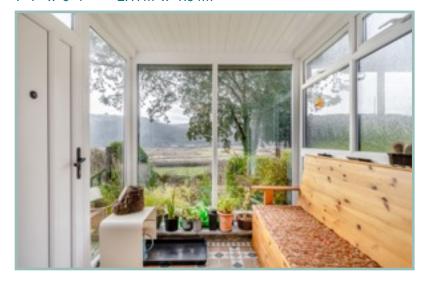

The main house comprises: Entrance porch, dining hallway, kitchen/breakfast room with Rangemaster cooker, space and plumbing for a washing machine, dryer and fridge/freezer, bedroom two with ensuite shower room and a third bedroom with the state of the walk in store/boiler room and family bathroom. Off the kitchen there are a couple of steps down to a superb conservatory built in 2017 with grey aluminium windows and doors, exposed feature stone wall, atrium ceiling and large picture windows from which to enjoy the lovely views.

To the outside there is parking for three vehicles, two of which are at the front entrance to River View Lodge and the third is located in The Plas Maenan Hotel (as per the deeds). There is a timber gate providing access into a sunny courtyard which is a lovely private tranquil space with a pond and a variety of seating areas which can be enjoyed by both the main house and the barn. The main house also has a foot gate from the front with pathway leading up through the front garden which is mainly laid to lawn with an orchard and well established shrubs and plants. A Millboard driftwood wrap around decked seating area off the conservatory overlooks the orchard, front garden and enjoys the beautiful views.