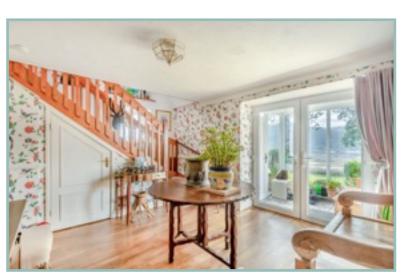

From the dining hall, stairs lead to the first floor accommodation where you will find a lovely lounge from where you can enjoy the stunning views and the master bedroom with modern ensuite shower room. UPVC double glazing and oil fired central heating.