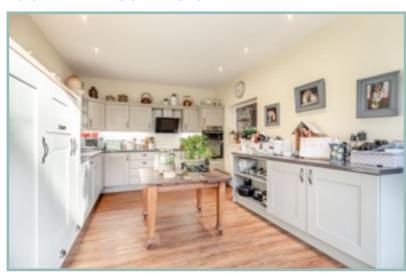

The main house comprises: Entrance porch, dining hallway, kitchen/breakfast room with Rangemaster cooker, space and plumbing for a washing machine, dryer and fridge/freezer, bedroom two with ensuite shower room and a third bedroom with the state of the walk in store/boiler room and family bathroom. Off the kitchen there are a couple of steps down to a superb conservatory built in 2017 with grey aluminium windows and doors, exposed feature stone wall, atrium ceiling and large picture windows from which to enjoy the lovely views.