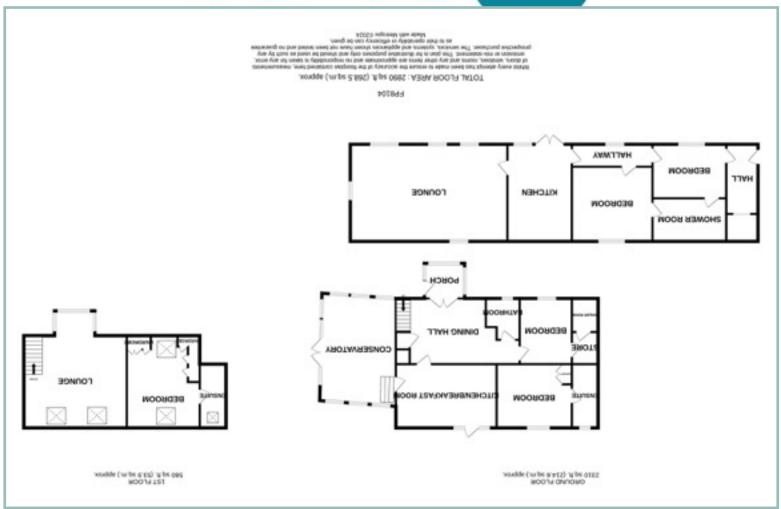

# Three Bedroom Link Detached Home With Two Bedroom Detached Barn Conversion

Porch

7' 1" x 6' 4" 2.17m x 1.94m

Dining Hall

17'4" x 11'6" 5.28m x 3.51m

Kitchen/Breakfast Room

17'8" x 9'10" 5.38m x 2.92m

Conservatory

19' x 13' 4" 5.79m x 4.07m

**Bedroom Two** 

13'2" x 11'2" 4.02m x 3.40m

**Bedroom Three** 

11'9" x 9'1" 3.59m x 2.78m

Living Room

21'4" x 18'11" 6.49m x 5.77m

Master Bedroom

16'2" x 13'1" 4.94m x 3.98m

**ANNEX** 

Living Room

27'6" x 17'1" 8.38m x 5.21m

Kitchen/Breakfast Room

19'3" x 11'4" 5.87m x 3.45m

**Bedroom One** 

14' 1" x 13' 1" 4.28m x 4m

Bedroom Two

13'1" x 9'6" 3.98m x 2.90m

3 Bedroom Link Detached Home With 2 Bedroom Detached Barn Conversion

Riverview Lodge Maenan LL26 0YR

£550,000

Reference Number: FP8104 6/8/2024

Fletcher & Poole, 3 Lancaster Square, Copwy LL 32 8HT