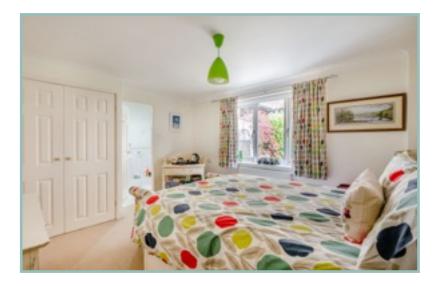

The main house comprises: Entrance porch, dining hallway, kitchen/breakfast room with Rangemaster cooker, space and plumbing for a washing machine, dryer and fridge/freezer, bedroom two with ensuite shower room and a third bedroom with the state of the walk in store/boiler room and family bathroom. Off the kitchen there are a couple of steps down to a superb conservatory built in 2017 with grey aluminium windows and doors, exposed feature stone wall, atrium ceiling and large picture windows from which to enjoy the lovely views.

From the dining hall, stairs lead to the first floor accommodation where you will find a lovely lounge from where you can enjoy the stunning views and the master bedroom with modern ensuite shower room. UPVC double glazing and oil fired central heating.