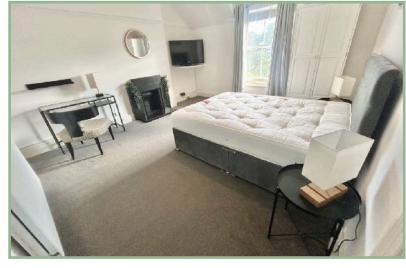

Open Plan Dining / Kitchen / Lounge

20' 4" x 16' 8" 6.20m x 5.08m

Bedroom One

13' 6" x 13' 6" 4.11m x 4.11m

Bedroom Two

14' 2" x 12' 8" 4.31m x 3.86m

Bathroom

10' 8" x 7' 3.25m x 2.13m