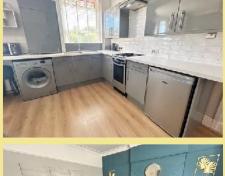

### Description

A beautifully presented two bedroom maisonette apartment located within close proximity to the historical market town of Conwy. It has been sympathetically modernised and upgraded by the current owners, whilst retaining original character features. Benefitting from a modern fitted kitchen and open plan dining room with space for fridge and plumbing for automatic washer, spacious accommodation over three floors, three double bedrooms, level walking distance to the historic market town of Conwy, shops, restaurants, and schools.

- ✓ WELL PRESENTED TWO BEDROOM MAISONETTE
- ✓ LOCATED IN SOUGHT AFTER LOCATION
- ✓ LEVEL WALKING DISTANCE TO CONWY TOWN CENTRE
- ✓ MODERN FITTED KITCHEN DINER AND BATHROOM
- ✓ VIEWING RECOMMENDED
- ✓ OFF ROAD PARKING FOR ONE VEHICLE
- ✓ FREEHOLD

Open Plan Dining / Kitchen / Lounge

20' 4" x 16' 8" 6.20m x 5.08m

Bedroom One

13' 6" x 13' 6" 4.11m x 4.11m

Bedroom Two

14' 2" x 12' 8" 4.31m x 3.86m

Bathroom

10' 8" x 7' 3.25m x 2.13m