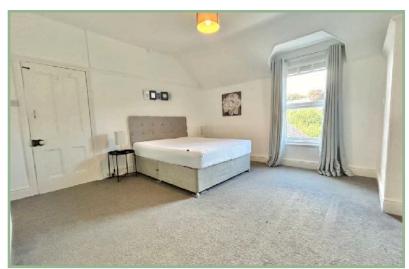

Open Plan Dining / Kitchen / Lounge

20' 4" x 16' 8" 6.20m x 5.08m

Bedroom One

13' 6" x 13' 6" 4.11m x 4.11m

Bedroom Two

14' 2" x 12' 8" 4.31m x 3.86m

Bathroom

10' 8" x 7' 3.25m x 2.13m