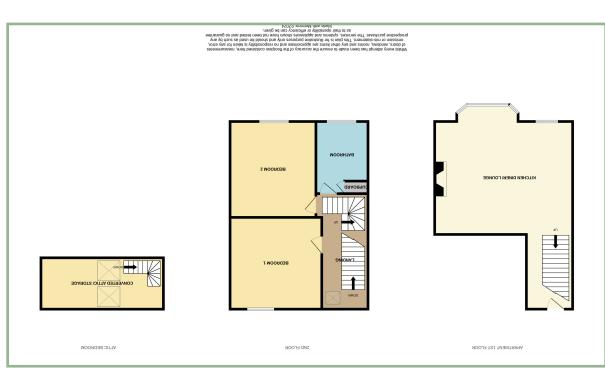

Open Plan Dining / Kitchen / Lounge

20' 4" x 16' 8" 6.20m x 5.08m

Bedroom One

13' 6" x 13' 6" 4.11m x 4.11m

Bedroom Two

14' 2" x 12' 8" 4.31m x 3.86m

Bathroom

10' 8" x 7' 3.25m x 2.13m

## Attic / Storage Room

14' x 7' 7" 4.26m x 2.31m