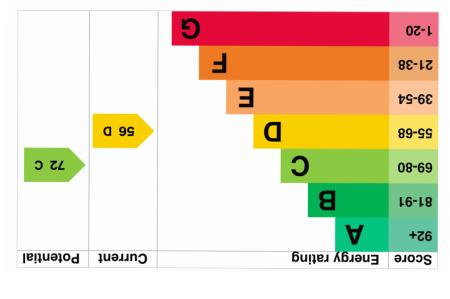

Council Tax Band: TBC (provided on www.voa.gov.uk

Energy Efficiency Rating: D

2 Bedroom Maisonette Apartment

FLAT 1 19 CADNANT PARK CONWY LL32 8PR

£210,000

Reference Number: FP8125 21/8/2024

Fletcher & Poole, 3 Lancaster Square