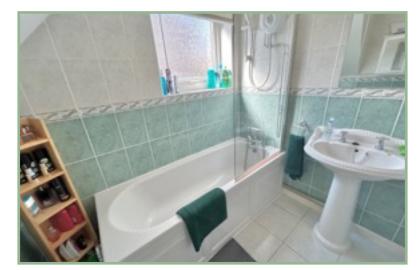

## Kitchen/Breakfast Room

10'10" x 8'4" 3.30m x 2.54m

Bathroom

6'10" x 5'10" 2.08m x 1.78m

Landing 9'3" x 2'10" 2.82m x 0.86m