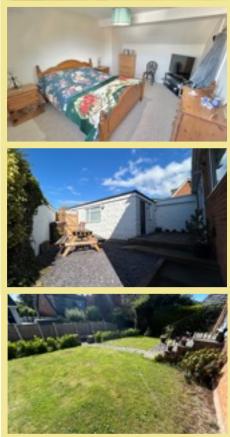

UPVC double glazing and Vaillant gas fired combination boiler.

To the outside there is a lawned front garden with pathway leading to the front door, and flagged side garden. To the rear there is a low maintenance rear garden area with side gate and garage with power and light. Owner parks in front of garage.

## Bedroom One

14'2" x 10'10" 4.31m x 3.30m

Bedroom Two 9'3" x 7'4" 2.82m x 2.23m

Garage 21' 4" x 9' 6" 6.50m x 2.89m Power and light.