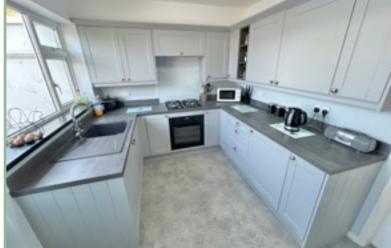

## Kitchen/Breakfast Room

10'10" x 8'4" 3.30m x 2.54m

Bathroom

6'10" x 5'10" 2.08m x 1.78m

Landing 9'3" x 2'10" 2.82m x 0.86m