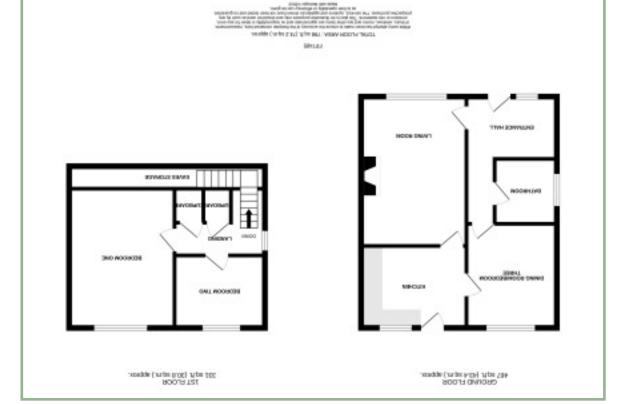

#### Hallway

9'2" x 13' 2.79m x 3.96m

## Lounge

15'3" x 10'10" 4.65m x 3.30m

## Kitchen/Breakfast Room

10'10" x 8'4" 3.30m x 2.54m

Bathroom

6'10" x 5'10" 2.08m x 1.78m

Landing 9'3" x 2'10" 2.82m x 0.86m

## Bedroom One

14'2" x 10'10" 4.31m x 3.30m

Bedroom Two 9'3" x 7'4" 2.82m x 2.23m

Garage 21' 4" x 9' 6" 6.50m x 2.89m Power and light.

### **Dining Room/Bedroom Three**

#### 10'8" x 9'3" 3.25m x 2.82m