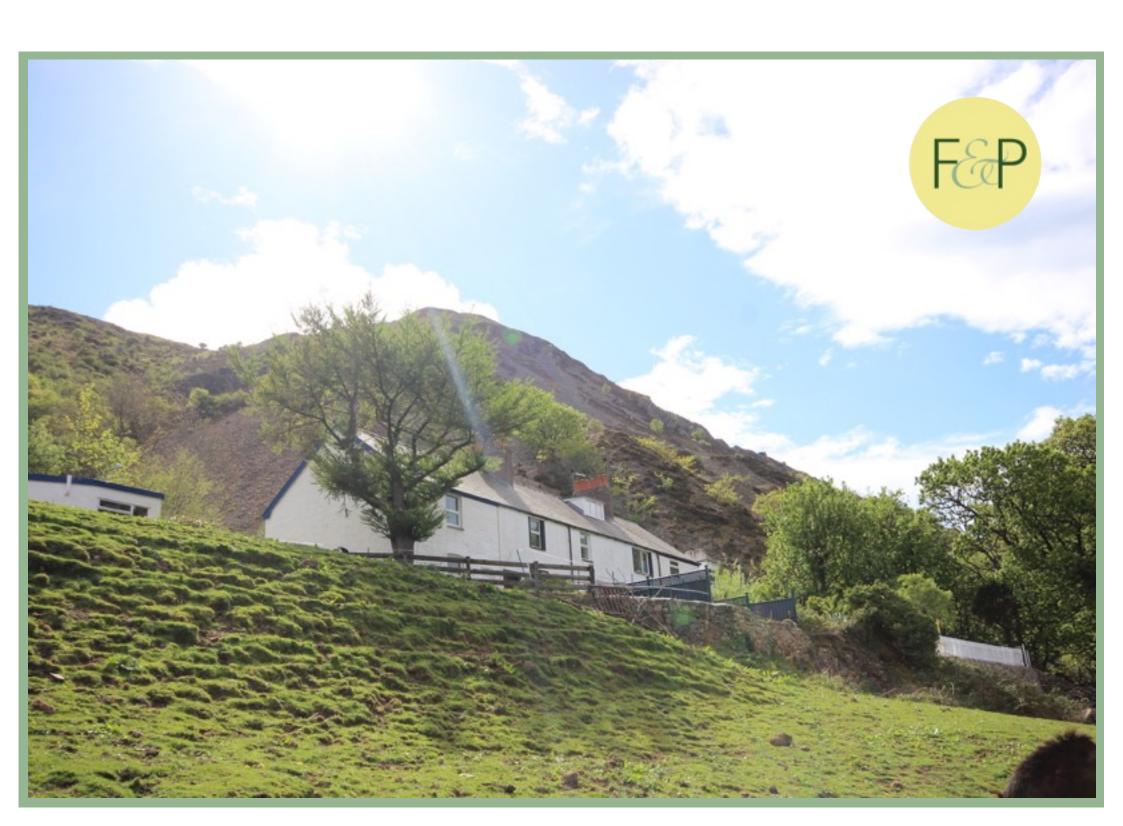

# Two Bedroom Mid Terrace Enjoying Sea And Great Orme Views

## Description

A beautifully presented two bedroom mid terrace cottage situated above the village of Penmaenmawr enjoying superb far reaching views over the sea, Puffin Island, The Great Orme and the mountains. The current owner has reconfigured and refurbished the property offering light and well planned accommodation comprising: Entrance porch, lounge with feature brick fireplace, dining room, kitchen with a range of contemporary wall and base units, gas hob, electric oven and space and plumbing for a washing machine fridge and freezer. To the first floor: landing, two bedrooms and modern shower room. UPVC double glazing and gas fired combination boiler.