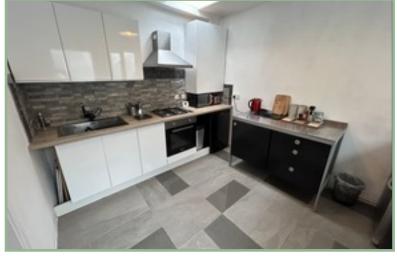

# Kitchen

11'6" x 9'7" 3.50m x 2.92m

Bedroom One

12'9" x 10'11" 3.89m x 3.34m