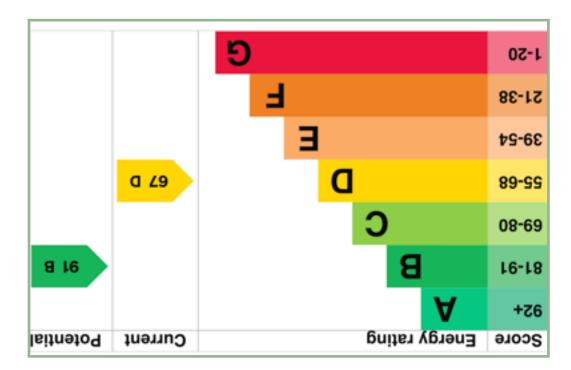

# Two Bedroom Mid Terrace Enjoying Sea And Great Orme Views

## Description

A beautifully presented two bedroom mid terrace cottage situated above the village of Penmaenmawr enjoying superb far reaching views over the sea, Puffin Island, The Great Orme and the mountains. The current owner has reconfigured and refurbished the property offering light and well planned accommodation comprising: Entrance porch, lounge with feature brick fireplace, dining room, kitchen with a range of contemporary wall and base units, gas hob, electric oven and space and plumbing for a washing machine fridge and freezer. To the first floor: landing, two bedrooms and modern shower room. UPVC double glazing and gas fired combination boiler.

To the outside there is a communal footpath to the front garden wh