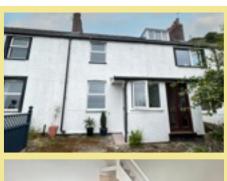

## Description

A beautifully presented two bedroom mid terrace cottage situated above the village of Penmaenmawr enjoying superb far reaching views over the sea, Puffin Island, The Great Orme and the mountains. The current owner has reconfigured and refurbished the property offering light and well planned accommodation comprising: Entrance porch, lounge with feature brick fireplace, dining room, kitchen with a range of contemporary wall and base units, gas hob, electric oven and space and plumbing for a washing machine fridge and freezer. To the first floor: landing, two bedrooms and modern shower room. UPVC double glazing and gas fired combination boiler.

To the outside there is a communal footpath to the front garden which is mainly laid to lawn with timber summer house/store. To the rear of the property there is vehicular access and a parking area for one vehicle, a tiered garden area and steps leading down to the rear door.