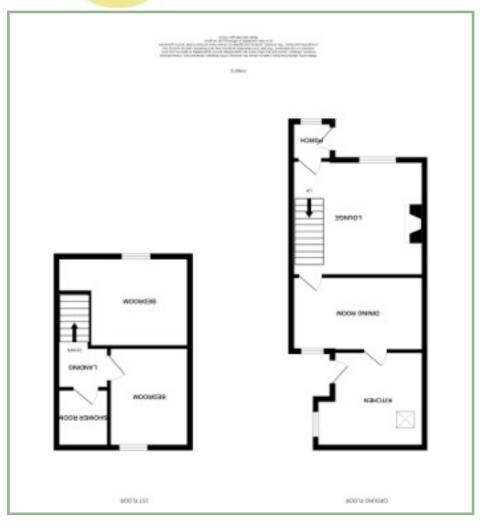

## Description

A beautifully presented two bedroom mid terrace cottage situated above the village of Penmaenmawr enjoying superb far reaching views over the sea, Puffin Island, The Great Orme and the mountains. The current owner has reconfigured and refurbished the property offering light and well planned accommodation comprising: Entrance porch, lounge with feature brick fireplace, dining room, kitchen with a range of contemporary wall and base units, gas hob, electric oven and space and plumbing for a washing machine fridge and freezer. To the first floor: landing, two bedrooms and modern shower room. UPVC double glazing and gas fired combination boiler.

### Lounge

13' 6" x 12' 9" 4.11m x 3.88m

# **Dining Room**

12'9" x 8'10" 3.88m x 2.69m

# Kitchen

11'6" x 9'7" 3.50m x 2.92m

Bedroom One

12'9" x 10'11" 3.89m x 3.34m

## Bedroom Two

11'5" x 7'7" 3.48m x 2.31m

#### **Shower Room**

5'2" x 5' 1.58m x 1.52m

2 Bedroom

Mid Terrace House

7 Cwmlws Lane

Penmaenmawr

£190,000

Reference Number: FP8072