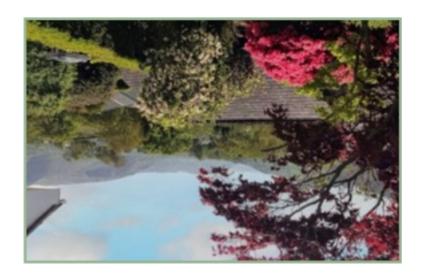

UPVC double glazing and gas fired boiler with separate hot water tank.

To the outside there are beautiful, private gardens that wrap around the side and rear of the bungalow. The gardens are laid to lawn with an array of stunning flowers, well established plants and bushes, vegetable plots, a paved patio area where the superb views can be enjoyed and hedge boundaries with side gated access. There are shallow steps leading up to the front door and alternative level access via the rear of the bungalow. There is driveway parking and a detached double garage with an electric door.