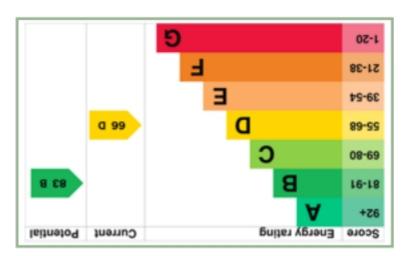

Council Tax Band: E (provided on <a href="www.voa.gov.uk">www.voa.gov.uk</a> Energy Efficiency Rating: D