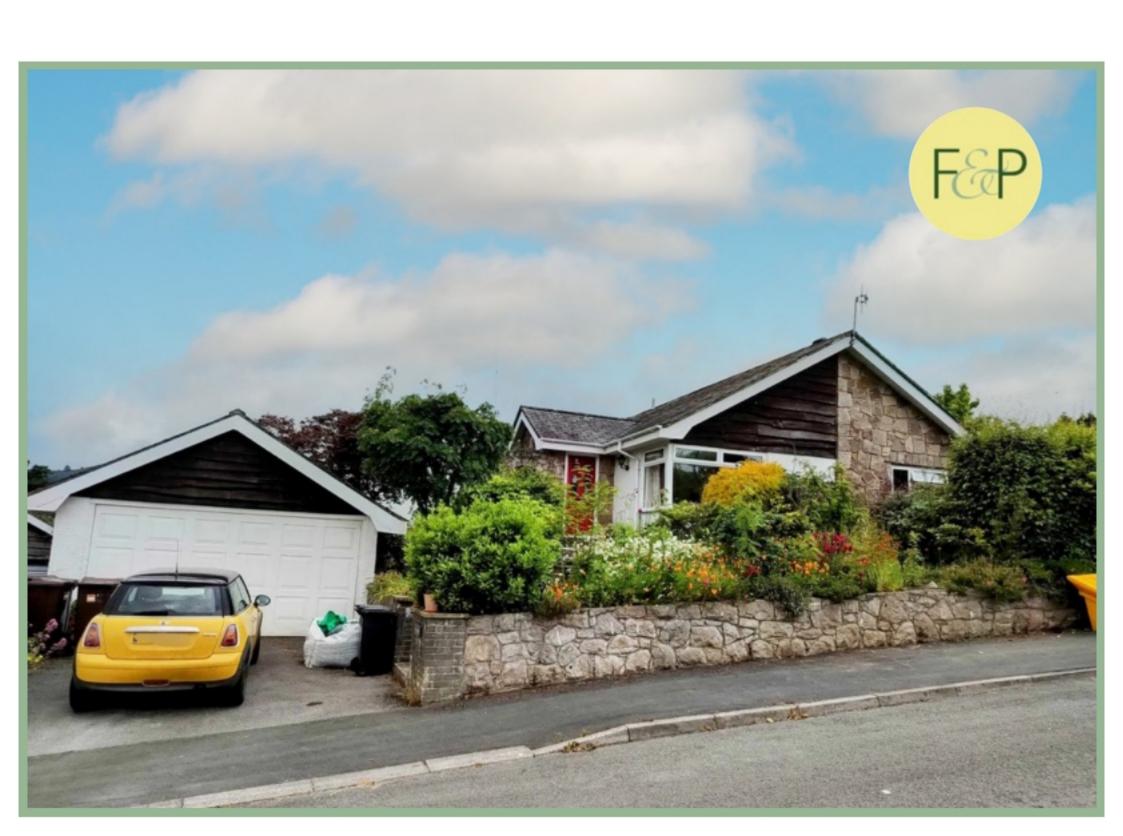

# Three Bedroom Detached Bungalow Enjoying Superb Views Of The Mountains & Countryside

#### Description

A spacious and well planned three bedroom detached bungalow occupying a large corner plot enjoying far reaching views of the countryside and mountains. Maes Rhun is situated in a quiet, residential location yet with within a five mile drive to Conwy town. The accommodation comprises: good size porch, "L" shaped hallway, with two storage cupboards, spacious lounge, which is currently being used as the owners art studio, with dual aspect windows where the lovely views can be enjoyed, dining room with sliding patio doors into the garden and kitchen with space and plumbing for a washing machine and rear door into the garden. Two double bedrooms, one with a large ensuite shower room and the other is being used as a workspace. A single bedroom with storage cupboard and shelving and a spacious four piece bathroom.