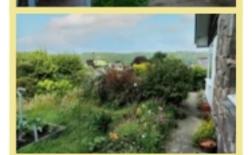

UPVC double glazing and gas fired boiler with separate hot water tank.

To the outside there are beautiful, private gardens that wrap around the side and rear of the bungalow. The gardens are laid to lawn with an array of stunning flowers, well established plants and bushes, vegetable plots, a paved patio area where the superb views can be enjoyed and hedge boundaries with side gated access. There are shallow steps leading up to the front door and alternative level access via the rear of the bungalow. There is driveway parking and a detached double garage with an electric door.