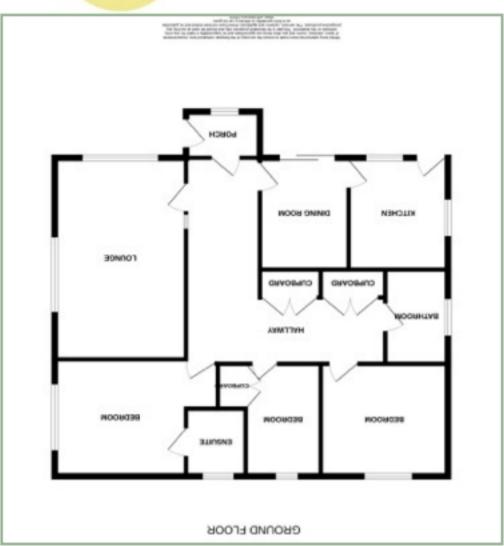

#### Description

A spacious and well planned three bedroom detached bungalow occupying a large corner plot enjoying far reaching views of the countryside and mountains. Maes Rhun is situated in a quiet, residential location yet with within a five mile drive to Conwy town. The accommodation comprises: good size porch, "L" shaped hallway, with two storage cupboards, spacious lounge, which is currently being used as the owners art studio, with dual aspect windows where the lovely views can be enjoyed, dining room with sliding patio doors into the garden and kitchen with space and plumbing for a washing machine and rear door into the garden. Two double bedrooms, one with a large ensuite shower room and the other is being used as a workspace. A single bedroom with storage cupboard and shelving and a spacious four piece bathroom.

#### Porch

8' 1" x 5' 5" 2.46m x 1.65m

### L Shaped Hallway

16' 1" max x 14' 8" max 4.90m x 4.49m

#### Lounge

16' 1" x 11' 9" 4.90m x 3.58m

#### Dining Room

10' 7" x 9' 3.22m x 2.74m

## Kitchen

10'1" x 8'11" 3.07m x 2.71m

## Bedroom One

14' 8" max x 10' 1" 4.47m x 3.07m

#### Ensuite

7' 2" max x 4' 11" 2.18m x 1.50m

#### Bedroom Two

11'6" x 10'1" 3.50m x 3.07m

#### Bedroom Three

10' x 6'8" 3.05m x 2.03m

#### Bathroom

8' 6" x 5" 7' 2.59m x 1.70m