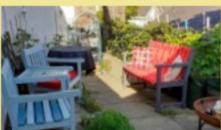

UPVC double glazing and gas fired boiler with separate hot water tank.

To the outside there are beautiful, private gardens that wrap around the side and rear of the bungalow. The gardens are laid to lawn with an array of stunning flowers, well established plants and bushes, vegetable plots, a paved patio area where the superb views can be enjoyed and hedge boundaries with side gated access. There are shallow steps leading up to the front door and alternative level access via the rear of the bungalow. There is driveway parking and a detached double garage with an electric door.