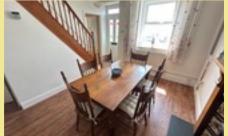

# Lounge

12' 10" x 9' 7" 3.91m x 2.92m

Dining Room

12' 10" x 11' 8" max 3.91m x 3.55m

Kitchen

16'3" x 5'1" 4.95m x 1.55m

**Utility Room** 

5' 2" x 5' 1" 1.57m x 1.55m