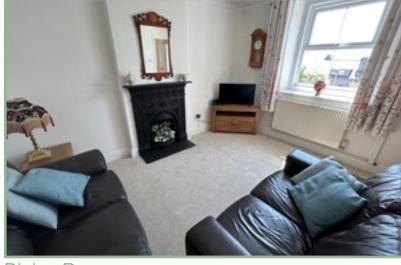

The immaculately presented accommodation comprises: Dining room with feature fireplace, lounge with cast iron fireplace, modern fitted kitchen and utility room. To the first floor: Two double bedrooms, one of which has a cast iron fireplace and both enjoy stunning views, bedroom three and bathroom. UPVC double glazing and Worcester combination gas fired central heating. To the outside the property is accessed via a gated pathway shared with seven other cottages. There is an attractive flagged patio seating area from which to enjoy the views, and a timber recycling/refuse area.

# Lounge

12' 10" x 9' 7" 3.91m x 2.92m

Dining Room

12' 10" x 11' 8" max 3.91m x 3.55m

Kitchen

16'3" x 5'1" 4.95m x 1.55m

**Utility Room** 

5' 2" x 5' 1" 1.57m x 1.55m