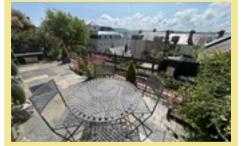

The immaculately presented accommodation comprises: Dining room with feature fireplace, lounge with cast iron fireplace, modern fitted kitchen and utility room. To the first floor: Two double bedrooms, one of which has a cast iron fireplace and both enjoy stunning views, bedroom three and bathroom. UPVC double glazing and Worcester combination gas fired central heating. To the outside the property is accessed via a gated pathway shared with seven other cottages. There is an attractive flagged patio seating area from which to enjoy the views, and a timber recycling/refuse area.