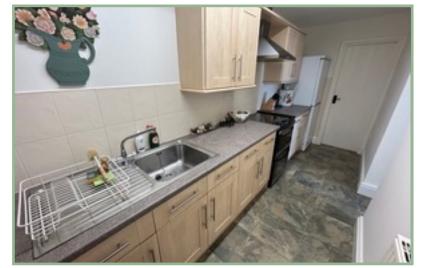

# Lounge

12' 10" x 9' 7" 3.91m x 2.92m

Dining Room

12' 10" x 11' 8" max 3.91m x 3.55m

Kitchen

16'3" x 5'1" 4.95m x 1.55m

**Utility Room** 

5' 2" x 5' 1" 1.57m x 1.55m