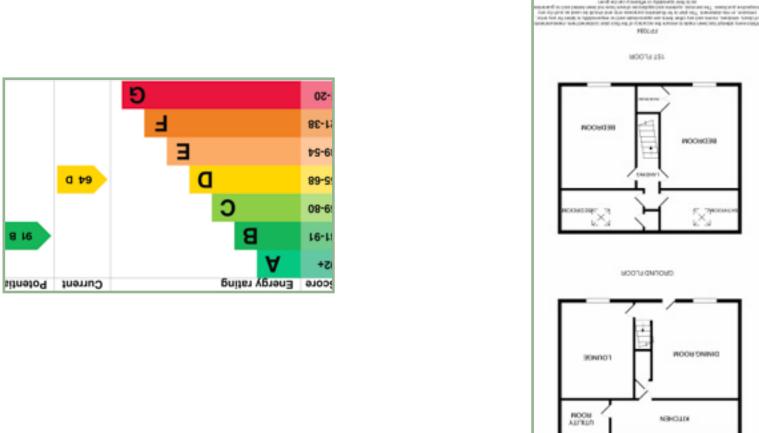

Council Tax Band: D (provided on www.voa.gov.uk)

Energy Efficiency Rating: D

3 Bedroom Cottage

ORME COTTGE
3 TAN YR OGO
TERRACE
LLANDUDNO
CONWY
LL30 2LT

NO CHAIN £235,000

Reference Number: FP8045 5/06/2024