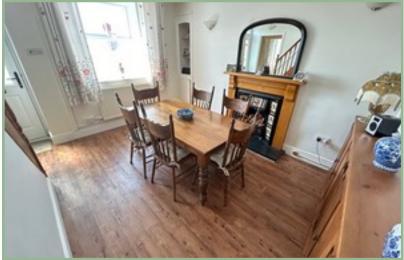

The immaculately presented accommodation comprises: Dining room with feature fireplace, lounge with cast iron fireplace, modern fitted kitchen and utility room. To the first floor: Two double bedrooms, one of which has a cast iron fireplace and both enjoy stunning views, bedroom three and bathroom. UPVC double glazing and Worcester combination gas fired central heating. To the outside the property is accessed via a gated pathway shared with seven other cottages. There is an attractive flagged patio seating area from which to enjoy the views, and a timber recycling/refuse area.

# Lounge

12' 10" x 9' 7" 3.91m x 2.92m

Dining Room

12' 10" x 11' 8" max 3.91m x 3.55m

Kitchen

16'3" x 5'1" 4.95m x 1.55m

**Utility Room** 

5' 2" x 5' 1" 1.57m x 1.55m