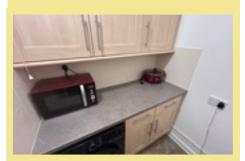

# Lounge

12' 10" x 9' 7" 3.91m x 2.92m

Dining Room

12' 10" x 11' 8" max 3.91m x 3.55m

Kitchen

16'3" x 5'1" 4.95m x 1.55m

**Utility Room** 

5' 2" x 5' 1" 1.57m x 1.55m