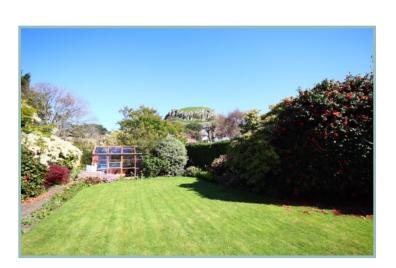

This spacious home enjoys a good size plot with views of the sea and mountains to the front aspect, and views of the Vardre to the rear aspect. There is potential to build and create a garage and driveway from the rear.

To the outside there is a timber foot gate providing access to a beautifully landscaped and well established lawned front garden with well planted borders. To the rear there is a lawned garden with a greenhouse, and an area laid to encourage wild life. A timber foot gate provides access to the rear which could be converted into a driveway.