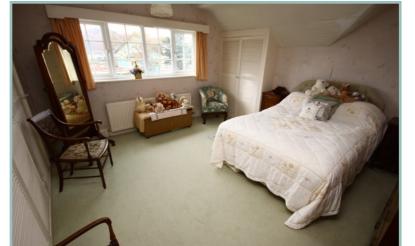

There is a good size conservatory overlooking the rear garden, which can be accessed from both the breakfast room and the utility room.

From the main hallway there are stairs leading to the first floor: Good size landing, four double bedrooms, bathroom and separate w.c. Gas fired central heating and double glazed throughout. Fully insulated loft

18' 8" x 7' 5.69m x 2.13m

Bedroom One

14' 3" x 13' 8" 4.34m x 4.16m

Bedroom Two

13' 1" x 14' 9" 3.99m x 4.49m

Bedroom Three

12' 11" x 13' 1" 3.94m x 3.99m

Bedroom Four