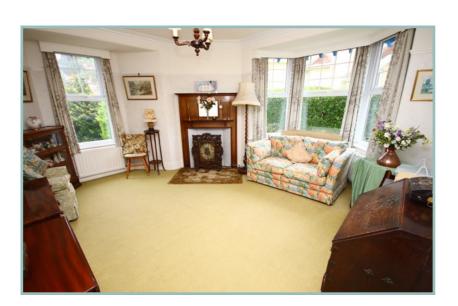

The accommodation which retains many period features comprises: Good size porch/sun room, inner porch, hallway which opens into the double aspect dining room, lounge with bay window with fitted window seat overlooking the front garden and gas fire. Double aspect sitting room with fireplace with feature wooden surround. Breakfast room with AGA, kitchen with walk-in pantry. Inner hall area/side porch providing access into the shower room, w.c., and utility room.