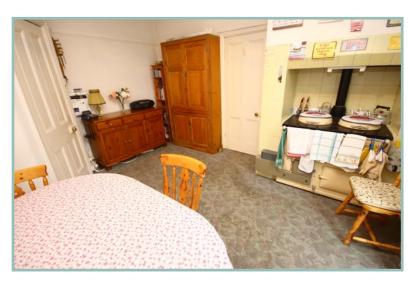

The accommodation which retains many period features comprises: Good size porch/sun room, inner porch, hallway which opens into the double aspect dining room, lounge with bay window with fitted window seat overlooking the front garden and gas fire. Double aspect sitting room with fireplace with feature wooden surround. Breakfast room with AGA, kitchen with walk-in pantry. Inner hall area/side porch providing access into the shower room, w.c., and utility room.

13' 8" x 10' 8" 4.16m x 3.25m

Kitchen

10' 7" x 7' 1" 3.22m x 2.16m

Pantry

10' 8" max x 4' 5" 3.25m x 1.34m

Inner Hall

9' 10" x 2' 11" 3.00m x 0.88m

Shower Room