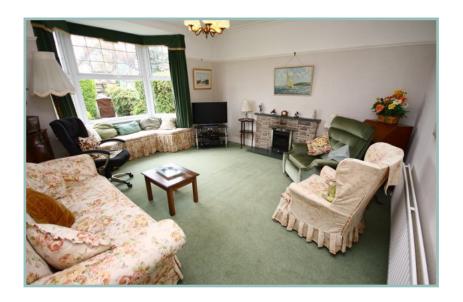

The accommodation which retains many period features comprises: Good size porch/sun room, inner porch, hallway which opens into the double aspect dining room, lounge with bay window with fitted window seat overlooking the front garden and gas fire. Double aspect sitting room with fireplace with feature wooden surround. Breakfast room with AGA, kitchen with walk-in pantry. Inner hall area/side porch providing access into the shower room, w.c., and utility room.