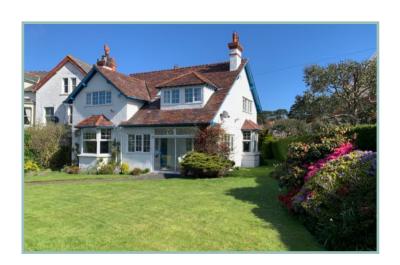

# Four Bedroom Detached Period Home Enjoying Lovely Views

#### Description

An attractive detached four bedroom period property built circa 1920's, situated in the highly desirable Gannock Park area of Deganwy. Close to the heart of the village, Sunny Mead enjoys easy access to the shops, cafes, restaurants, Deganwy Quay Hotel and Spa the beach and lovely walks over the Vardre.

To the outside there is a timber foot gate providing access to a beautifully landscaped and well established lawned front garden with well planted borders. To the rear there is a lawned garden with a greenhouse, and an area laid to encourage wild life. A timber foot gate provides access to the rear which could be converted into a driveway.