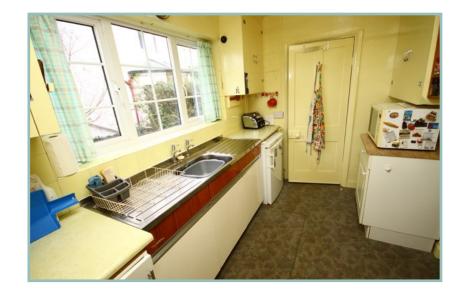

The accommodation which retains many period features comprises: Good size porch/sun room, inner porch, hallway which opens into the double aspect dining room, lounge with bay window with fitted window seat overlooking the front garden and gas fire. Double aspect sitting room with fireplace with feature wooden surround. Breakfast room with AGA, kitchen with walk-in pantry. Inner hall area/side porch providing access into the shower room, w.c., and utility room.

13' 8" x 10' 8" 4.16m x 3.25m

Kitchen

10' 7" x 7' 1" 3.22m x 2.16m

Pantry

10' 8" max x 4' 5" 3.25m x 1.34m

Inner Hall

9' 10" x 2' 11" 3.00m x 0.88m

Shower Room