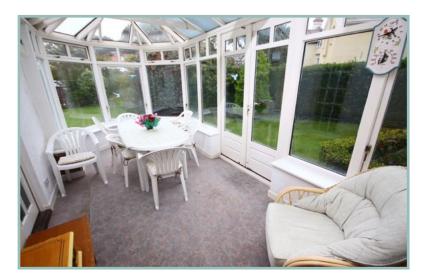

There is a good size conservatory overlooking the rear garden, which can be accessed from both the breakfast room and the utility room.

From the main hallway there are stairs leading to the first floor: Good size landing, four double bedrooms, bathroom and separate w.c. Gas fired central heating and double glazed throughout. Fully insulated loft

6' 7" x 4' 5" 2.00m x 1.34m

Separate W.C.

4' 4" x 2' 5" 1.32m x 0.73m

Utility Room

9′ 3″ x 7′ 1″ 2.82m x 2.16m

Conservatory

19' 4" x 7' 11" 5.89m x 2.41m

Landing