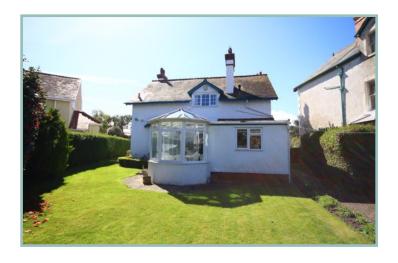

#### Description

An attractive detached four bedroom period property built circa 1920's, situated in the highly desirable Gannock Park area of Deganwy. Close to the heart of the village, Sunny Mead enjoys easy access to the shops, cafes, restaurants, Deganwy Quay Hotel and Spa the beach and lovely walks over the Vardre.

There is a good size conservatory overlooking the rear garden, which can be accessed from both the breakfast room and the utility room.

From the main hallway there are stairs leading to the first floor: Good size landing, four double bedrooms, bathroom and separate w.c. Gas fired central heating and double glazed throughout. Fully insulated loft