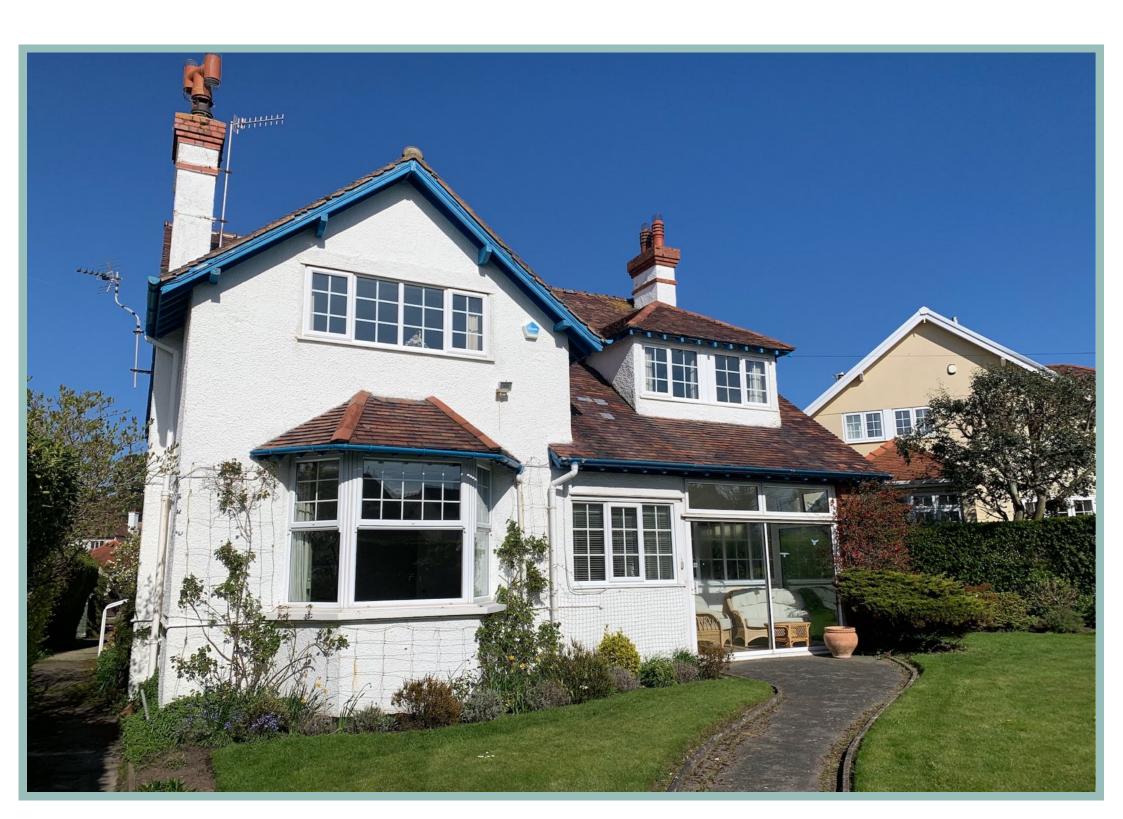

# Four Bedroom Detached Period Home Enjoying Lovely Views

#### Description

An attractive detached four bedroom period property built circa 1920's, situated in the highly desirable Gannock Park area of Deganwy. Close to the heart of the village, Sunny Mead enjoys easy access to the shops, cafes, restaurants, Deganwy Quay Hotel and Spa the beach and lovely walks over the Vardre.

This spacious home enjoys a good size plot with views of the sea and mountains to the front aspect, and views of the Vardre to the rear aspect. There is potential to build and create a garage and driveway from the rear.