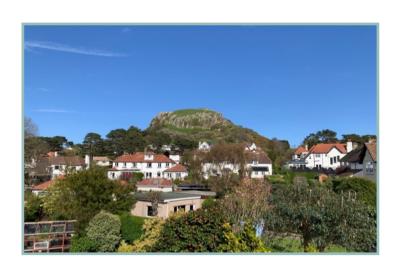

This spacious home enjoys a good size plot with views of the sea and mountains to the front aspect, and views of the Vardre to the rear aspect. There is potential to build and create a garage and driveway from the rear.

## Location

York Road is located close to the centre of Deganwy and Deganwy beach. It is conveniently situated between historic Conwy and Llandudno with its Victorian facades and wide range of shops, schools, theatre, train station, promenade and pier. Deganwy is well served by road and rail links to the west towards Bangor, the Llyn Peninsula and Anglesey, to the east towards Chester, and to the south along the Conwy Valley and to Snowdonia National Park.