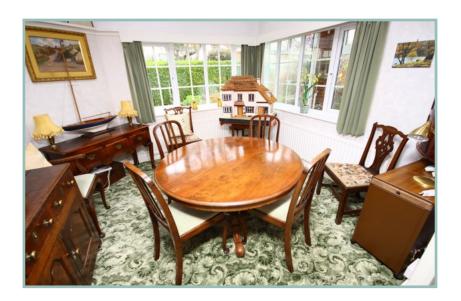

The accommodation which retains many period features comprises: Good size porch/sun room, inner porch, hallway which opens into the double aspect dining room, lounge with bay window with fitted window seat overlooking the front garden and gas fire. Double aspect sitting room with fireplace with feature wooden surround. Breakfast room with AGA, kitchen with walk-in pantry. Inner hall area/side porch providing access into the shower room, w.c., and utility room.