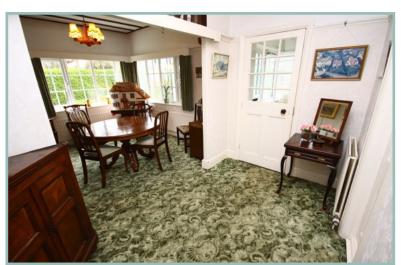

The accommodation which retains many period features comprises: Good size porch/sun room, inner porch, hallway which opens into the double aspect dining room, lounge with bay window with fitted window seat overlooking the front garden and gas fire. Double aspect sitting room with fireplace with feature wooden surround. Breakfast room with AGA, kitchen with walk-in pantry. Inner hall area/side porch providing access into the shower room, w.c., and utility room.