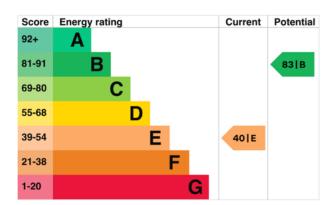

ops, schools, theatre, train station, promenade and pier. Deganwy is well served by road and rail links to the west towards Bangor, the Llyn Peninsula and Anglesey, to the east towards Chester, and to the south along the Conwy Valley and to Snowdonia National Park.

### Directions

From our Conwy office follow the one-way system out of Conwy across the bridge. At the roundabout take the first exit and follow the road towards Deganwy and Llandudno, proceed along this road, at the first mini roundabout take the second exit on to Glen Y Mor Road, continue along this road towards the centre of Deganwy, taking the first right turn after the shops on to York Road where Sunny Mead can be found at the top of the hill.

Council Tax Band: F (provided on www.voa.gov.uk)

Energy Efficiency Rating: E











# Four Bedroom Detached Period Home Enjoying Lovely Views

Dining Room

11' 3" x 10' 11" 3.43m x 3.32m

Lounge

16' 2" into bay x 14' 2" 4.93m x 4.31m

Sitting Room

16' 4" x 15' 9" 4.98m x 4.80m

Breakfast Room

13' 8" x 10' 8" 4.16m x 3.25m



Kitchen

10' 7" x 7' 1" 3.22m x 2.16m

Pantry

10' 8" max x 4' 5" 3.25m x 1.34m

Inner Hall

9' 10" x 2' 11" 3.00m x 0.88m

Shower Room

6' 7" x 4' 5" 2.00m x 1.34m

Separate W.C.

4' 4" x 2' 5" 1.32m x 0.73m

Utility Room

9′ 3″ x 7′ 1″ 2.82m x 2.16m

Conservatory

19' 4" x 7' 11" 5.89m x 2.41m



Landing

18' 8" x 7' 5.69m x 2.13m

Bedroom One

14' 3" x 13' 8" 4.34m x 4.16m

Bedroom Two

13' 1" x 14' 9" 3.99m x 4.49m



Bedroom Three

12' 11" x 13' 1" 3.94m x 3.99m



Bedroom Four

10' 8" x 10' 3" 3.25m x 3.12m



Bathroom

6' 8" x 7' 4