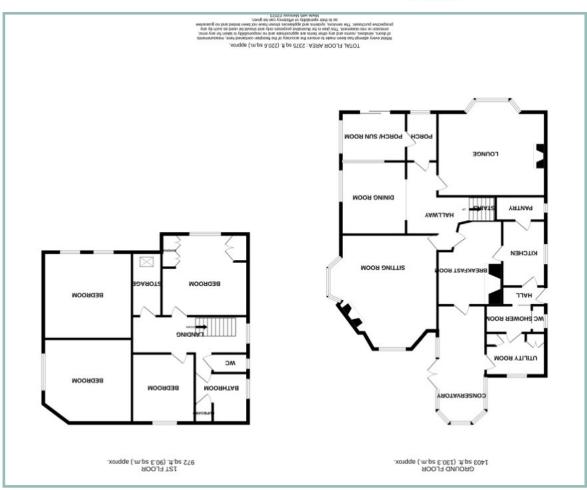

The accommodation which retains many period features comprises: Good size porch/sun room, inner porch, hallway which opens into the double aspect dining room, lounge with bay window with fitted window seat overlooking the front garden and gas fire. Double aspect sitting room with fireplace with feature wooden surround. Breakfast room with AGA, kitchen with walk-in pantry. Inner hall area/side porch providing access into the shower room, w.c., and utility room.

There is a good size conservatory overlooking the rear garden, which can be accessed from both the breakfast room and the utility room.

From the main hallway there are stairs leading to the first floor: Good size landing, four double bedrooms, bathroom and separate w.c. Gas fired central heating and double glazed throughout. Fully insulated loft

Porch/Sun Room

10' 8" x 5' 10" 3.25m x 1.78m

Porch

7' x 5' 2" 2.13m x 1.57m

Hallway

10' 1" x 6' 3.07m x 1.82m

# Four Bedroom Detached Period Home Enjoying Lovely Views

Dining Room

11' 3" x 10' 11" 3.43m x 3.32m

Lounge

16' 2" into bay x 14' 2" 4.93m x 4.31m

Sitting Room

16' 4" x 15' 9" 4.98m x 4.80m

Breakfast Room

13' 8" x 10' 8" 4.16m x 3.25m

Kitchen

10' 7" x 7' 1" 3.22m x 2.16m

Pantry

10' 8" max x 4' 5" 3.25m x 1.34m

Inner Hall

9' 10" x 2' 11" 3.00m x 0.88m

Shower Room

6' 7" x 4' 5" 2.00m x 1.34m

Separate W.C.

4' 4" x 2' 5" 1.32m x 0.73m

Utility Room

9′ 3″ x 7′ 1″ 2.82m x 2.16m

Conservatory

19' 4" x 7' 11" 5.89m x 2.41m

Landing

18' 8" x 7' 5.69m x 2.13m

Bedroom One

14' 3" x 13' 8" 4.34m x 4.16m

Bedroom Two

13' 1" x 14' 9" 3.99m x 4.49m

Bedroom Three

12' 11" x 13' 1" 3.94m x 3.99m

Bedroom Four

10' 8" x 10' 3" 3.25m x 3.12m

Bathroom

6' 8" x 7' 4" 2.03m x 2.23m

Separate W.C.

4' x 3' 3" 1.22m x 0.99m

Store Room

10' 7" approximately x 4' 6" 3.22m x 1.37m

4 Bedroom Detached House