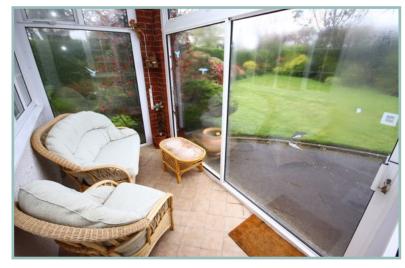

There is a good size conservatory overlooking the rear garden, which can be accessed from both the breakfast room and the utility room.

From the main hallway there are stairs leading to the first floor: Good size landing, four double bedrooms, bathroom and separate w.c. Gas fired central heating and double glazed throughout. Fully insulated loft