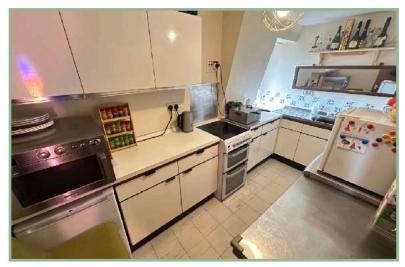

Garth Court is a well maintained development of purpose built apartments with a lift to all floors and communal seating area in the foyer.

Apartment 15 comprises: Spacious entrance hall, good size double aspect lounge with views over Llandudno, the countryside and the mountains, Original 1970's kitchen with space for an oven, two double bedrooms and modern bathroom.

#### Kitchen

6' 4" x 11' 9" 1.93m x 3.58m