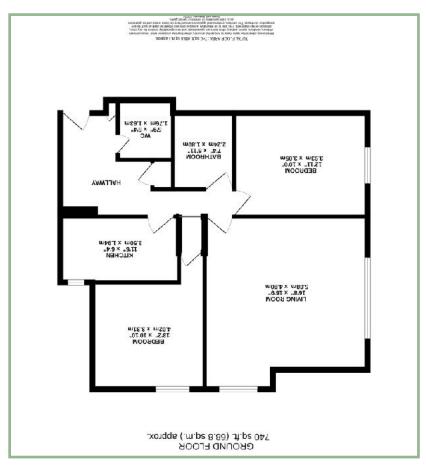

#### Hallway

10' x 19' 6" 3.05m x 5.95m

### Storage Cupboard

5′ 7″ x 5′ 5″ 1.70m x 1.65m

#### Kitchen

6' 4" x 11' 9" 1.93m x 3.58m

#### Lounge

16' 8" x 16' 1" 5.08m x 4.90m

# Bedroom One

13' 5" x 10' 6" 4.09m x 3.20m

#### Bedroom Two

10' x 12' 5" 3.05m x 3.78m

#### Shower Room

7′ 1″ x 5′ 11″ 2.16m x 1.80m

Agent Notes: 2000 year lease. £195 a month to cover building insurance & water Rates. No holiday lets allowed. No pets unless agreed with management company.