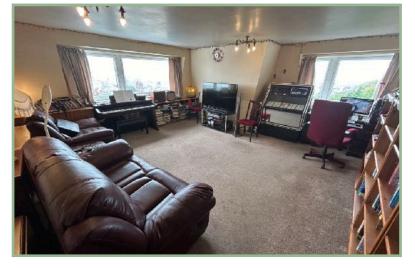

Garth Court is a well maintained development of purpose built apartments with a lift to all floors and communal seating area in the foyer.

Apartment 15 comprises: Spacious entrance hall, good size double aspect lounge with views over Llandudno, the countryside and the mountains, Original 1970's kitchen with space for an oven, two double bedrooms and modern bathroom.

#### Lounge

16' 8" x 16' 1" 5.08m x 4.90m