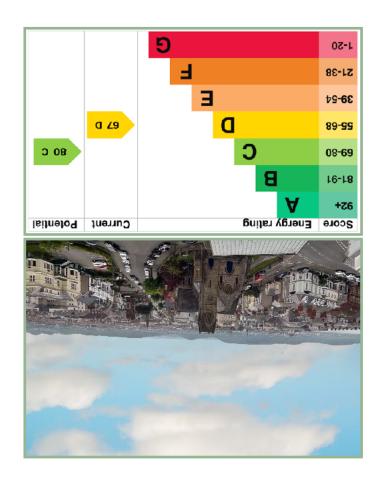

Council Tax Band: D (provided on <a href="https://www.voa.gov.uk">www.voa.gov.uk</a> Energy Efficiency Rating: D