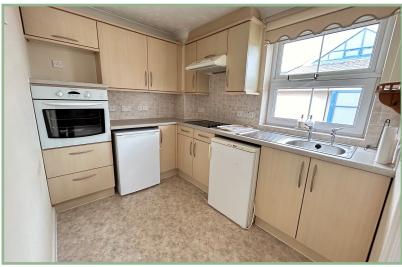

The accommodation comprises: spacious hallway with good size store cupboard, lounge/diner, kitchen with electric hob and space for a low level fridge and dishwasher, double bedroom with a fitted wardrobe and bathroom.

Lounge

15' 1" x 10' 5" 4.60m x 3.17m

Kitchen

9' 2" x 7' 5" 2.79m x 2.26m

Agent Notes: Apartment is leasehold on a 125 year lease from 2002 Ground rent is £350 approx per annum. Service charge £7087 approx Per annum.