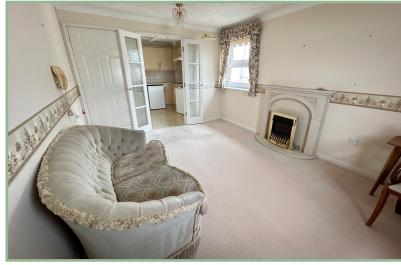

The accommodation comprises: spacious hallway with good size store cupboard, lounge/diner, kitchen with electric hob and space for a low level fridge and dishwasher, double bedroom with a fitted wardrobe and bathroom.

Lounge

15' 1" x 10' 5" 4.60m x 3.17m

Kitchen

9' 2" x 7' 5" 2.79m x 2.26m

Agent Notes: Apartment is leasehold on a 125 year lease from 2002 Ground rent is £350 approx per annum. Service charge £7087 approx Per annum.