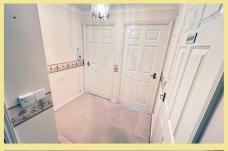

### Hallway

9' 10" x 6' 9" 6.10m x 1.19m

### Storage

3′ 8″ x 3′ 1.11m x 0.91m

Bathroom

9' 1" x 6' 10" 2.77m x 2.08m

Bedroom

15' 7" x 10' 5" 4.75m x 3.17m

Bedroom Storage Cupboard

2' x 5' 8" 0.60m x 1.72m