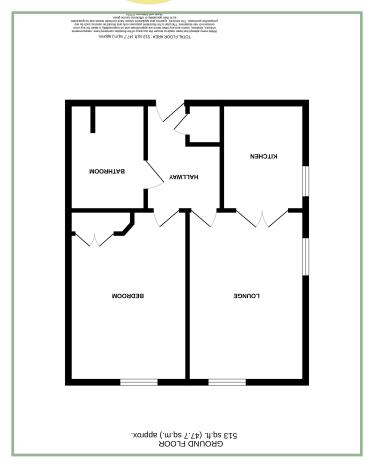

The accommodation comprises: spacious hallway with good size store cupboard, lounge/diner, kitchen with electric hob and space for a low level fridge and dishwasher, double bedroom with a fitted wardrobe and bathroom.

### Hallway

9' 10" x 6' 9" 6.10m x 1.19m

### Storage

3′ 8″ x 3′ 1.11m x 0.91m

Bathroom

9' 1" x 6' 10" 2.77m x 2.08m

Bedroom

15' 7" x 10' 5" 4.75m x 3.17m

Bedroom Storage Cupboard

2' x 5' 8" 0.60m x 1.72m

Lounge

15' 1" x 10' 5" 4.60m x 3.17m

Kitchen

9' 2" x 7' 5" 2.79m x 2.26m

Agent Notes: Apartment is leasehold on a 125 year lease from 2002 Ground rent is £350 approx per annum. Service charge £7087 approx Per annum.