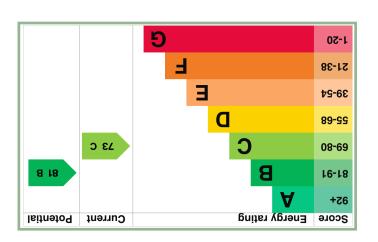

Council Tax Band: D (provided on <a href="https://www.voa.gov.uk">www.voa.gov.uk</a> Energy Efficiency Rating: C