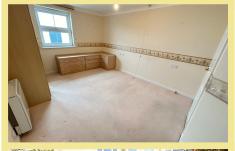

### Storage

3′ 8″ x 3′ 1.11m x 0.91m

Bathroom

9' 1" x 6' 10" 2.77m x 2.08m

Bedroom

15' 7" x 10' 5" 4.75m x 3.17m

Bedroom Storage Cupboard

2' x 5' 8" 0.60m x 1.72m