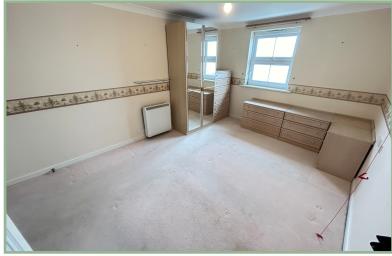

The accommodation comprises: spacious hallway with good size store cupboard, lounge/diner, kitchen with electric hob and space for a low level fridge and dishwasher, double bedroom with a fitted wardrobe and bathroom.

### Storage

3′ 8″ x 3′ 1.11m x 0.91m

Bathroom

9' 1" x 6' 10" 2.77m x 2.08m

Bedroom

15' 7" x 10' 5" 4.75m x 3.17m

Bedroom Storage Cupboard

2' x 5' 8" 0.60m x 1.72m