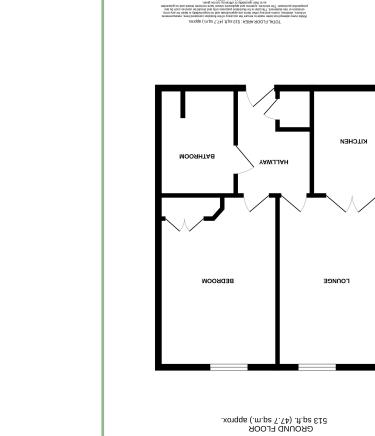

The accommodation comprises: spacious hallway with good size store cupboard, lounge/diner, kitchen with electric hob and space for a low level fridge and dishwasher, double bedroom with a fitted wardrobe and bathroom.

Hallway

9' 10" x 6' 9" 6.10m x 1.19m

#### 3' 8" x 3' 1.11m x 0.91m

Bathroom

9'1" x 6'10" 2.77m x 2.08m

Lounge

15' 1" x 10' 5" 4.60m x 3.17m

9' 2" x 7' 5" 2.79m x 2.26m

Agent Notes: Apartment is leasehold on a 125 year lease from 2002 Ground rent is  $\pm$ 350 approx per annum. Service charge  $\pm$ 7087 approx Per annum.

# Viewing

By appointment contact:

tel: 01492 583100 fax: 01492 583616 email: conwy@fletcherpoole.com web: <u>www.fletcherpoole.com</u>

Bedroom

15' 7" x 10' 5" 4.75m x 3.17m

Bedroom Storage Cupboard

2' x 5' 8" 0.60m x 1.72m