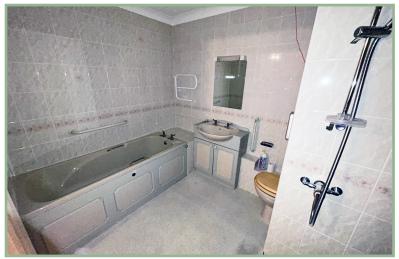

The accommodation comprises: spacious hallway with good size store cupboard, lounge/diner, kitchen with electric hob and space for a low level fridge and dishwasher, double bedroom with a fitted wardrobe and bathroom.

#### 3' 8" x 3' 1.11m x 0.91m

Bathroom

9'1" x 6'10" 2.77m x 2.08m

Lounge

15' 1" x 10' 5" 4.60m x 3.17m

9' 2" x 7' 5" 2.79m x 2.26m

Agent Notes: Apartment is leasehold on a 125 year lease from 2002 Ground rent is  $\pm$ 350 approx per annum. Service charge  $\pm$ 7087 approx Per annum.