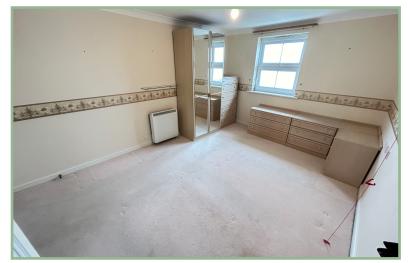

The accommodation comprises: spacious hallway with good size store cupboard, lounge/diner, kitchen with electric hob and space for a low level fridge and dishwasher, double bedroom with a fitted wardrobe and bathroom.