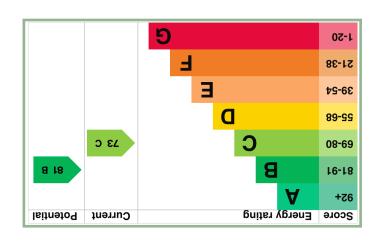

Council Tax Band: D (provided on <u>www.voa.gov.uk</u> Energy Efficiency Rating: C