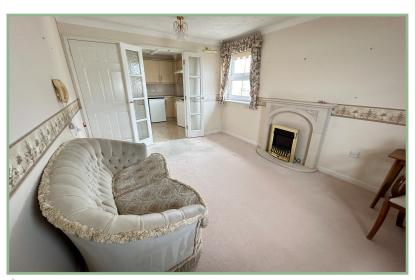

The accommodation comprises: spacious hallway with good size store cupboard, lounge/diner, kitchen with electric hob and space for a low level fridge and dishwasher, double bedroom with a fitted wardrobe and bathroom.