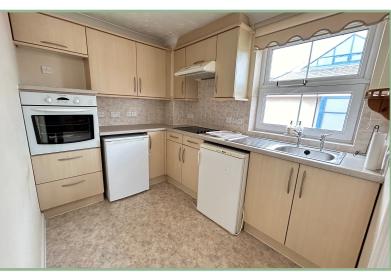

The accommodation comprises: spacious hallway with good size store cupboard, lounge/diner, kitchen with electric hob and space for a low level fridge and dishwasher, double bedroom with a fitted wardrobe and bathroom.