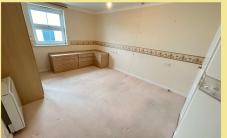

The accommodation comprises: spacious hallway with good size store cupboard, lounge/diner, kitchen with electric hob and space for a low level fridge and dishwasher, double bedroom with a fitted wardrobe and bathroom.