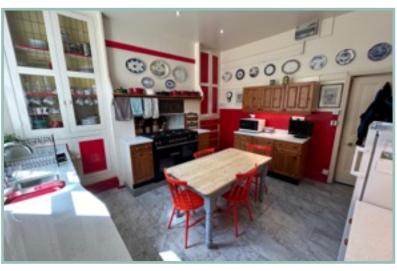

Off the hallway there is a pantry with plenty of shelving, bright and spacious kitchen with underfloor heating, space for a Rangemaster and fridge/freezer. A door leads from the kitchen to an inner hallway, Utility/Storage room, workshop and w.c.