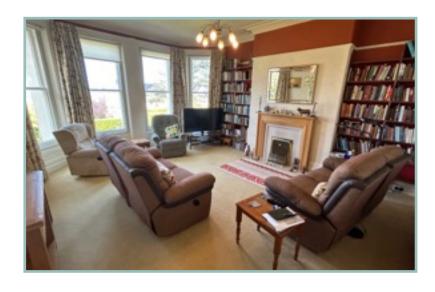

This lovely home retains many original features like coving, picture railings and high ceilings.

The spacious accommodation comprises: original porch, inner hallway, w.c, reception hallway with original Minton style tiled floor and a door leads down to the cellar which has an insulted ceiling. Double aspect dining room with Belgium limestone fireplace, good size lounge with gas fire and bay window where the stunning views of the sea and Puffin Island can be enjoyed.

A wide staircase leads to the first floor which comprises: half landing with W.C, Master Bedroom with Italian marble fireplace, bay window where you can make the most of the views, ensuite bathroom with heated towel rail, a further two double bedrooms, one with built in wardrobes and the current owners use the other bedroom as a library. Both bedrooms have original steel fireplaces. There is a separate good size shower room.