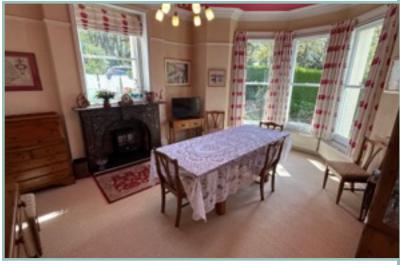

This lovely home retains many original features like coving, picture railings and high ceilings.

The spacious accommodation comprises: original porch, inner hallway, w.c, reception hallway with original Minton style tiled floor and a door leads down to the cellar which has an insulted ceiling. Double aspect dining room with Belgium limestone fireplace, good size lounge with gas fire and bay window where the stunning views of the sea and Puffin Island can be enjoyed.

Reception Hallway

28' 11" x 7' 11" 8.82m x 2.41m

**Dining Room** 

17'8" max x 14'4" 5.38m x 4.37m

Lounge

18' 8" max x 15' 11" 5.69m x 4.85m

Kitcher

14'3" x 13'10" max 4.34m x 4.21m