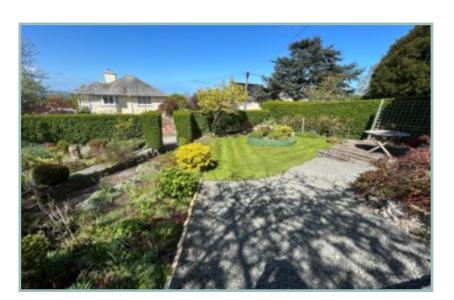

Original single glazed sash windows with double glazed inner panels and gas fired central heating with combination boiler.

To the outside there is a single garage, ample driveway parking with a separate parking area. Beautiful landscaped, private gardens to the rear, side and front with several lawned areas, a patio area, decked area, raised flower beds and an array of well established plants, trees and shrubs. Hedge boundaries with front gated access.

- BEAUTIFULLY PRESENTED SIX BEDROOM SEMI DETACHED PERIOD HOME
- ACCOMMODATION LAID OVER THREE FLOORS
- ENJOYS SPECTACULAR VIEWS OF THE SEA, SUNSETS,
- MOUNTAINS, PUFFIN ISLAND & ANGLESEY
- RETAINS LOVELY ORIGINAL FEATURES
- AMPLE DRIVEWAY PARKING
- LOVELY FRONT, SIDE AND REAR GARDENS
- FREEHOLD