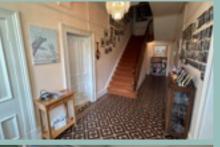

This lovely home retains many original features like coving, picture railings and high ceilings.

The spacious accommodation comprises: original porch, inner hallway, w.c, reception hallway with original Minton style tiled floor and a door leads down to the cellar which has an insulted ceiling. Double aspect dining room with Belgium limestone fireplace, good size lounge with gas fire and bay window where the stunning views of the sea and Puffin Island can be enjoyed.

Reception Hallway

28' 11" x 7' 11" 8.82m x 2.41m

**Dining Room** 

17'8" max x 14'4" 5.38m x 4.37m

Lounge

18' 8" max x 15' 11" 5.69m x 4.85m

Kitcher

14'3" x 13'10" max 4.34m x 4.21m