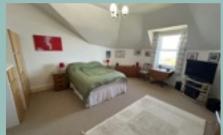

A wide staircase leads to the first floor which comprises: half landing with W.C, Master Bedroom with Italian marble fireplace, bay window where you can make the most of the views, ensuite bathroom with heated towel rail, a further two double bedrooms, one with built in wardrobes and the current owners use the other bedroom as a library. Both bedrooms have original steel fireplaces. There is a separate good size shower room.

Bedroom Four

14'3" x 14'1" 4.34m x 4.29m

Shower Room

8'10" x 8'6" 2.69m x 2.59m

Master Bedroom

18'8" x 15'11" 5.69m x 4.85m

Ensuite

12' 11" x 6' 7" 3.94m x 2m