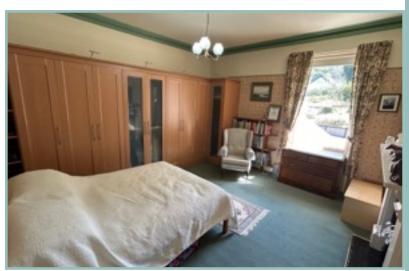

A wide staircase leads to the first floor which comprises: half landing with W.C, Master Bedroom with Italian marble fireplace, bay window where you can make the most of the views, ensuite bathroom with heated towel rail, a further two double bedrooms, one with built in wardrobes and the current owners use the other bedroom as a library. Both bedrooms have original steel fireplaces. There is a separate good size shower room.

Bathroom

8'7" x 4'2" 2.61m x 1.27m

Bedroom Two

15' x 13'9" 4.57m x 4.19m

Bedroom Five

14'2" x 14'2" 4.31m x 4.31m

Bedroom Six

18'9" x 15'10" 5.72m x 4.82m