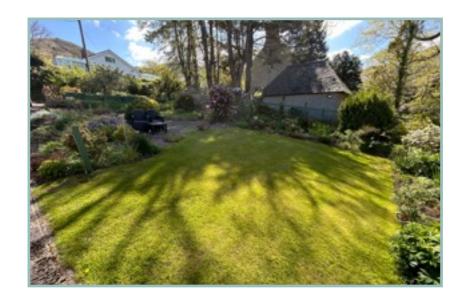

Original single glazed sash windows with double glazed inner panels and gas fired central heating with combination boiler.

To the outside there is a single garage, ample driveway parking with a separate parking area. Beautiful landscaped, private gardens to the rear, side and front with several lawned areas, a patio area, decked area, raised flower beds and an array of well established plants, trees and shrubs. Hedge boundaries with front gated access.