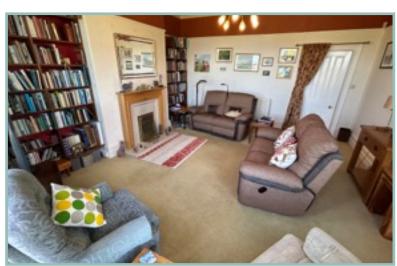

This lovely home retains many original features like coving, picture railings and high ceilings.

The spacious accommodation comprises: original porch, inner hallway, w.c, reception hallway with original Minton style tiled floor and a door leads down to the cellar which has an insulted ceiling. Double aspect dining room with Belgium limestone fireplace, good size lounge with gas fire and bay window where the stunning views of the sea and Puffin Island can be enjoyed.