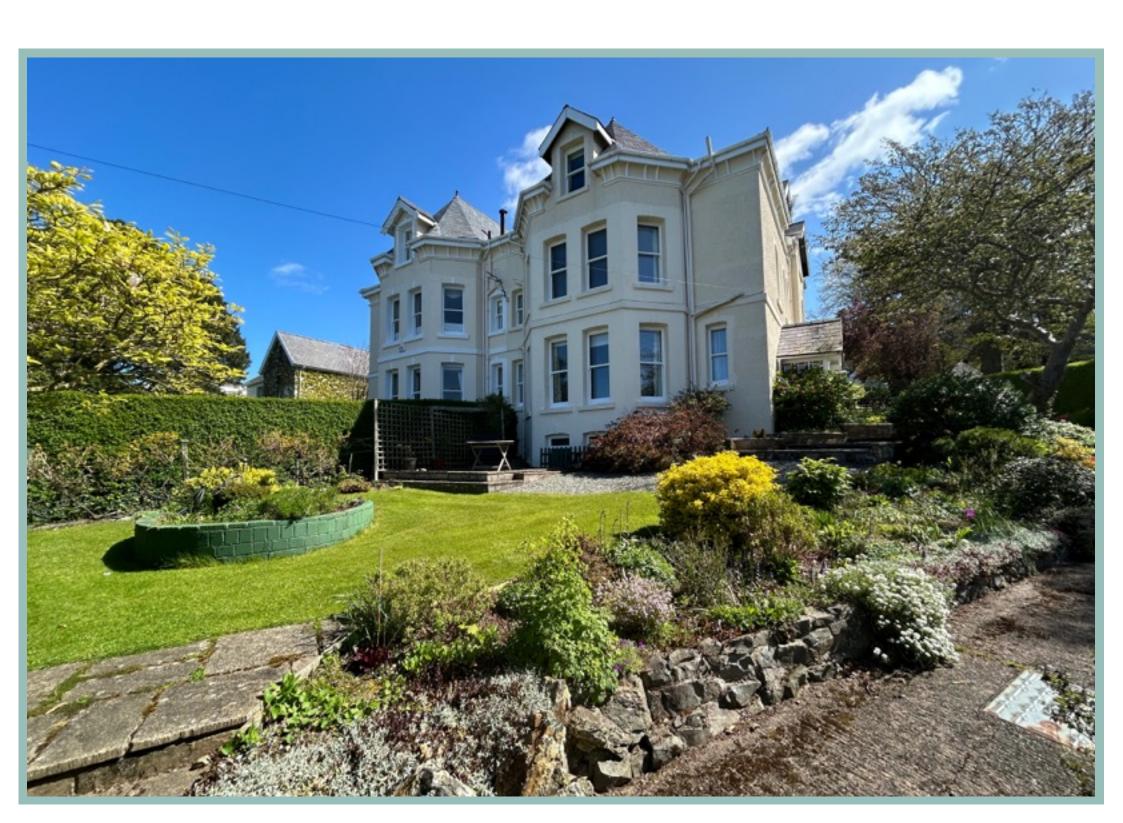

## Beautifully Presented Six Bedroom Semi Detached Period Home Enjoying Superb Views Of The Sea, Puffin Island & Anglesey

#### Description

A beautifully presented six bedroom semi detached period home with accommodation laid over three floors. Located on a 'no through' road, Preswylfa enjoys the most spectacular views of the sea, sunsets, mountains, Puffin Island and Anglesey.

Original single glazed sash windows with double glazed inner panels and gas fired central heating with combination boiler.

To the outside there is a single garage, ample driveway parking with a separate parking area. Beautiful landscaped, private gardens to the rear, side and front with several lawned areas, a patio area, decked area, raised flower beds and an array of well established plants, trees and shrubs. Hedge boundaries with front gated access.