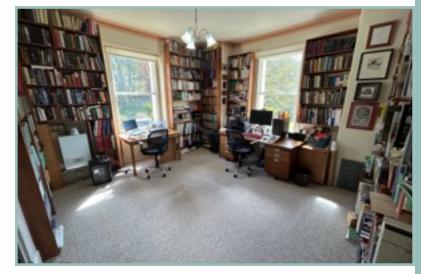

A wide staircase leads to the first floor which comprises: half landing with W.C, Master Bedroom with Italian marble fireplace, bay window where you can make the most of the views, ensuite bathroom with heated towel rail, a further two double bedrooms, one with built in wardrobes and the current owners use the other bedroom as a library. Both bedrooms have original steel fireplaces. There is a separate good size shower room.

To the second floor: half landing with bathroom, three double bedrooms, one with built in linen cupboard, and a spacious study/ storage room which the current owners have previously used as a bedroom.