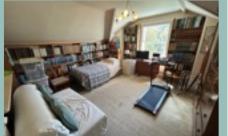

A wide staircase leads to the first floor which comprises: half landing with W.C, Master Bedroom with Italian marble fireplace, bay window where you can make the most of the views, ensuite bathroom with heated towel rail, a further two double bedrooms, one with built in wardrobes and the current owners use the other bedroom as a library. Both bedrooms have original steel fireplaces. There is a separate good size shower room.