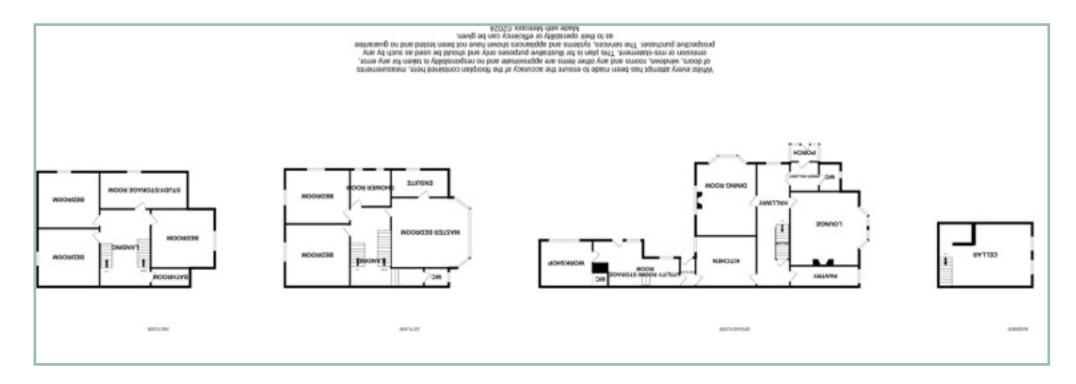

# Beautifully Presented Six Bedroom Semi Detached Period Home Enjoying Superb Views Of The Sea, Puffin Island & Anglesey

Porch

6' 10" x 4' 2.08m x 1.22m

Inner Hallway

7' 2" x 7' 1" 2.18m x 2.16m

W.C

6'7" x 5'1" 2m x 1.55m

Reception Hallway

28' 11" x 7' 11" 8.82m x 2.41m

**Dining Room** 

17'8" max x 14'4" 5.38m x 4.37m

Lounge

18' 8" max x 15' 11" 5.69m x 4.85m

Kitcher

14'3" x 13'10" max 4.34m x 4.21m

Pantry

12'8" x 4'2" 3.86m x 1.27m

Cellar

22' x 14' 2" 6.71m x 4.31m

Rear Inner Hall

6' 11" x 3' 7" 2.11m x 1.09m

Utility Room/Storage Room

16' 10" max x 13' 10" max 5.13m x 4.21m

Workshop

12' 5" x 9' 10" 3.78m x 3m

W.C

5' 11" x 4' 2" 1.80m x 1.27m

Landing

19'6" x 7'11" 5.95m x 2.41m

Bedroom Three

14' 11" x 13' 10" 4.54m x 4.21m

Bedroom Four

14'3" x 14'1" 4.34m x 4.29m

Shower Room

8'10" x 8'6" 2.69m x 2.59m

Master Bedroom

18'8" x 15'11" 5.69m x 4.85m

Ensuite

12' 11" x 6' 7" 3.94m x 2m

Bathroom

8'7" x 4'2" 2.61m x 1.27m

Bedroom Two

15' x 13'9" 4.57m x 4.19m

Bedroom Five

14'2" x 14'2" 4.31m x 4.31m

Bedroom Six

18'9" x 15'10" 5.72m x 4.82m

Study/Storage Room

21'1" x 9' 6.03m x 2.74m

6 Bedroom Semi Detached Home

Preswylfa Alexandra PArk Penmaenmawr LL34 6YH

£500,000
REDUCED FROM £545,000
Reference Number: FP8009

Fletcher & Poole, 3 Lancaster Square, Conwy LL32 8HT