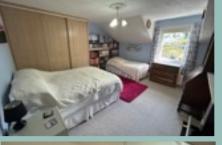

To the second floor: half landing with bathroom, three double bedrooms, one with built in linen cupboard, and a spacious study/ storage room which the current owners have previously used as a bedroom.

Bathroom

8'7" x 4'2" 2.61m x 1.27m

Bedroom Two

15' x 13'9" 4.57m x 4.19m

Bedroom Five

14'2" x 14'2" 4.31m x 4.31m

Bedroom Six

18'9" x 15'10" 5.72m x 4.82m