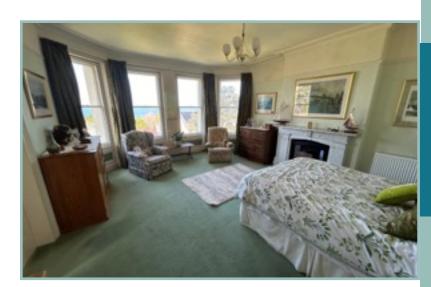

A wide staircase leads to the first floor which comprises: half landing with W.C, Master Bedroom with Italian marble fireplace, bay window where you can make the most of the views, ensuite bathroom with heated towel rail, a further two double bedrooms, one with built in wardrobes and the current owners use the other bedroom as a library. Both bedrooms have original steel fireplaces. There is a separate good size shower room.

Bedroom Four

14'3" x 14'1" 4.34m x 4.29m

Shower Room

8'10" x 8'6" 2.69m x 2.59m

Master Bedroom

18'8" x 15'11" 5.69m x 4.85m

Ensuite

12' 11" x 6' 7" 3.94m x 2m