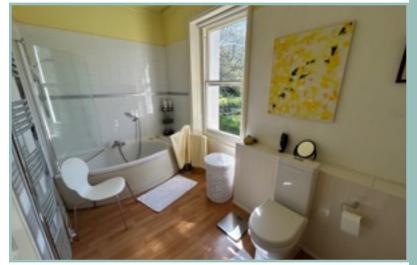

A wide staircase leads to the first floor which comprises: half landing with W.C, Master Bedroom with Italian marble fireplace, bay window where you can make the most of the views, ensuite bathroom with heated towel rail, a further two double bedrooms, one with built in wardrobes and the current owners use the other bedroom as a library. Both bedrooms have original steel fireplaces. There is a separate good size shower room.

Bedroom Four

14'3" x 14'1" 4.34m x 4.29m

Shower Room

8'10" x 8'6" 2.69m x 2.59m

Master Bedroom

18'8" x 15'11" 5.69m x 4.85m

Ensuite

12' 11" x 6' 7" 3.94m x 2m