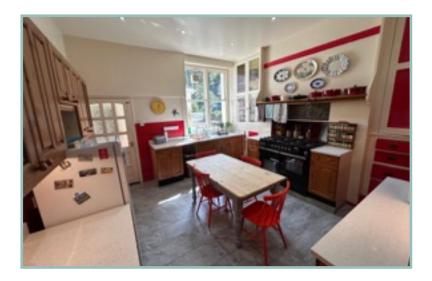

Off the hallway there is a pantry with plenty of shelving, bright and spacious kitchen with underfloor heating, space for a Rangemaster and fridge/freezer. A door leads from the kitchen to an inner hallway, Utility/Storage room, workshop and w.c.