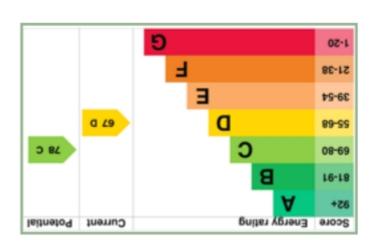

Council Tax Band: C (provided on www.voa.gov.uk

Energy Efficiency Rating: D

3 Bedroom Maisonette

Fron View 30 Watling Street Llanrwst LL26 0LS