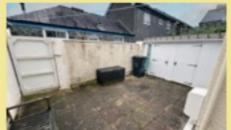

Ariston gas fired combination boiler and mostly UPVC double glazed sash windows and timber sash window to the front aspect. To the outside there is a low maintenance rear courtyard garden with two stores, timber rear gate and an external staircase providing access from the first floor to the courtyard.