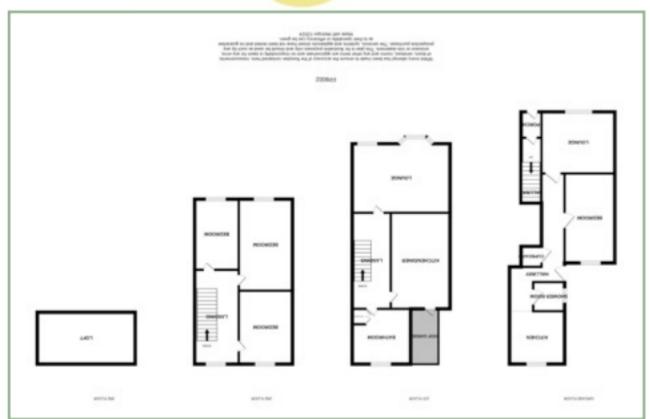

The property is ideal for someone looking for a spacious home with accommodation for either a dependent relative or an income. The accommodation comprises: Entrance porch, hallway with stairs to the first floor landing, lounge, kitchen/diner with space for fridge/freezer, washing machine, dishwasher, double oven and gas hob and access onto the roof terrace which also provides access to the external staircase. Recently refurbished four piece bathroom.

To the second floor: two double bedrooms and a single bedroom and access from the landing to the loft via a drop down ladder. Gas fired combination boiler and part UPVC double glazing and part timber glazing.

To the ground floor there is a self contained one bedroom apartment which is accessed via it's own external door at the rear. The accommodation which has been refurbished comprises: Hallway with store cupboard, lounge, kitchen with breakfast bar area, gas hob, electric oven, space for a washing machine and fridge/freezer, double bedroom with recessed wardrobe area and a modern shower room.

Ariston gas fired combination boiler and mostly UPVC double glazed sash windows and timber sash window to the front aspect. To the outside there is a low maintenance rear courtyard garden with two stores, timber rear gate and an external staircase providing access from the first floor to the courtyard.

#### Hallway

15' 1" x 3' 5" 4.60m x 1.04m

#### Lounge

16' 1" x 11' 5" 4.90m x 3.48m

Kitchen/Dining Room

15' 11" x 9' 9" 4.85m x 2.97m

**Bathroom** 

9'6" x 9'4" 2.89m x 2.84m

Landing

14' 6" x 5' 11" 4.42m x 1.80m

#### Bedroom One

15' 4" x 8' 10" 4.67m x 2.69m

#### **Bedroom Two**

10' 10" x 9' 10" 3.30m x 3.00m

#### **Bedroom Three**

11' 7" x 6' 9" 3.53m x 2.06m

#### Loft

15' 5" x 8' 6" 4.70m x 2.59m

#### **GROUND FLOOR APARTMENT**

#### Hallway

7' 9" x 2' 11" 2.36m x 0.88m

#### Inner Hall

15' 5" x 3' 6" 4.70m x 1.06m

#### Lounge

12' 1" x 10' 3" 3.68m x 3.12m

### Bedroom

15' 6" including wardrobes x 8' 3" 4.72m x 2.51m

#### Kitchen

8' 10" x 9' 2" 2.69m x 2.79m

#### **Shower Room**

5' 6" x 4' 8" 1.67m x 1.42m