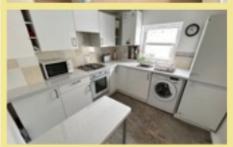

The property is ideal for someone looking for a spacious home with accommodation for either a dependent relative or an income. The accommodation comprises: Entrance porch, hallway with stairs to the first floor landing, lounge, kitchen/diner with space for fridge/freezer, washing machine, dishwasher, double oven and gas hob and access onto the roof terrace which also provides access to the external staircase. Recently refurbished four piece bathroom.

#### Lounge

16' 1" x 11' 5" 4.90m x 3.48m

Kitchen/Dining Room

15' 11" x 9' 9" 4.85m x 2.97m

**Bathroom** 

9'6" x 9'4" 2.89m x 2.84m

Landing

14' 6" x 5' 11" 4.42m x 1.80m