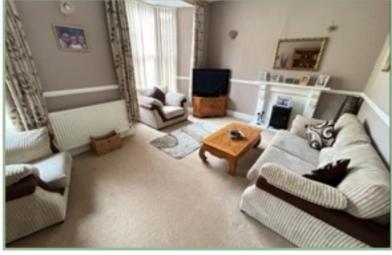

The property is ideal for someone looking for a spacious home with accommodation for either a dependent relative or an income. The accommodation comprises: Entrance porch, hallway with stairs to the first floor landing, lounge, kitchen/diner with space for fridge/freezer, washing machine, dishwasher, double oven and gas hob and access onto the roof terrace which also provides access to the external staircase. Recently refurbished four piece bathroom.

#### Lounge

16' 1" x 11' 5" 4.90m x 3.48m

Kitchen/Dining Room

15' 11" x 9' 9" 4.85m x 2.97m

**Bathroom** 

9'6" x 9'4" 2.89m x 2.84m

Landing

14' 6" x 5' 11" 4.42m x 1.80m