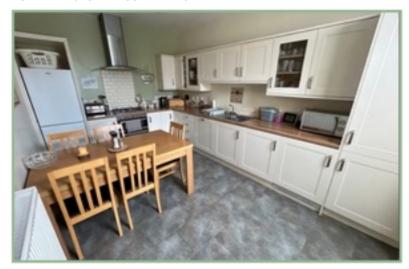

The property is ideal for someone looking for a spacious home with accommodation for either a dependent relative or an income. The accommodation comprises: Entrance porch, hallway with stairs to the first floor landing, lounge, kitchen/diner with space for fridge/freezer, washing machine, dishwasher, double oven and gas hob and access onto the roof terrace which also provides access to the external staircase. Recently refurbished four piece bathroom.

#### Lounge

16' 1" x 11' 5" 4.90m x 3.48m

Kitchen/Dining Room

15' 11" x 9' 9" 4.85m x 2.97m

**Bathroom** 

9'6" x 9'4" 2.89m x 2.84m

Landing

14' 6" x 5' 11" 4.42m x 1.80m