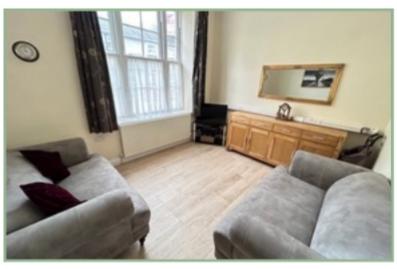

#### Lounge

16' 1" x 11' 5" 4.90m x 3.48m

Kitchen/Dining Room

15' 11" x 9' 9" 4.85m x 2.97m

**Bathroom** 

9'6" x 9'4" 2.89m x 2.84m

Landing

14' 6" x 5' 11" 4.42m x 1.80m

#### Lounge

12' 1" x 10' 3" 3.68m x 3.12m