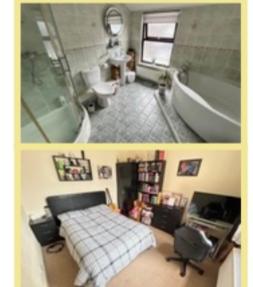

### Bedroom

15' 6" including wardrobes x 8' 3" 4.72m x 2.51m

#### **Shower Room**

5' 6" x 4' 8" 1.67m x 1.42m