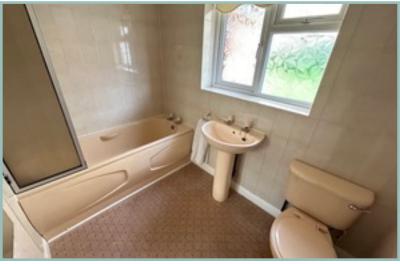

The well planned accommodation comprises: 'L' shaped hallway with two storage cupboards, lounge with access into the dining room which has sliding doors into the conservatory. Kitchen/breakfast room with gas hob, double oven, space for a washing machine and dishwasher. Master bedroom with ensuite shower room, two further bedrooms and bathroom.

10'11" x 9'9" 3.32m x 2.97m

**Bedroom Three** 

10'2" x 7'3" 3.10m x 2.21m

Bathroom

8'4" x 5'6" 2.54m x 1.67m

Garage

17'6" x 17'1" 5.34m x 5.21m

3 Bedroom Detached Bungalow