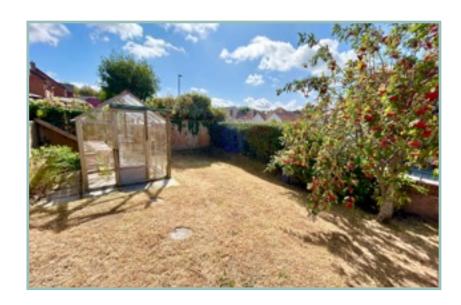

UPVC double glazing and Vaillant gas fired combination boiler.

To the outside there is a large driveway ideal for multiple cars and a motorhome and a double garage with power and light. A lawned front garden with several mature trees, lawned side garden with greenhouse. To the other side of the bungalow there is a strip of lawn and an area laid to stone chippings.

A gate provides access to the rear garden which has a flagged patio seating area with electric retractable sun canopy, a lawned area with ornamental pond and a few steps up lead to an additional seating area laid to stone chippings.