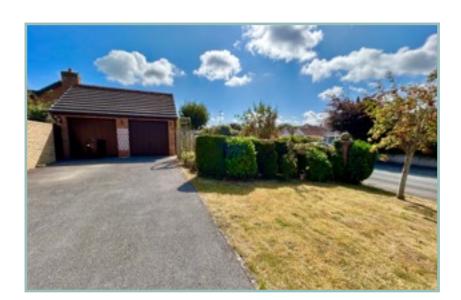

UPVC double glazing and Vaillant gas fired combination boiler.

To the outside there is a large driveway ideal for multiple cars and a motorhome and a double garage with power and light. A lawned front garden with several mature trees, lawned side garden with greenhouse. To the other side of the bungalow there is a strip of lawn and an area laid to stone chippings.

10'11" x 9'9" 3.32m x 2.97m

**Bedroom Three** 

10'2" x 7'3" 3.10m x 2.21m

Bathroom

8'4" x 5'6" 2.54m x 1.67m

Garage

17'6" x 17'1" 5.34m x 5.21m

3 Bedroom Detached Bungalow