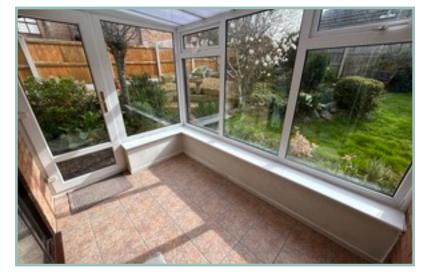

# Three Bedroom Detached Bungalow Occupying A Good Size Corner Plot

Hallway

14'5" x 14'6" 4.39m x 4.42m

Lounge

17' 1" x 13' 4" 5.21m x 4.06m

**Dining Room** 

7'10" x 9'6" 2.39m x 2.89m

Conservatory

9'2" x 6'1" 2.79m x 1.85m

Kitchen/Breakfast Room

14' 10" x 9' 5" 4.52m x 2.87m

Bedroom One

10' 11" x 11' 11" 3.32m x 3.63m

Ensuite

8'1" x 2'9" 2.46m x 0.83m

Bedroom Two