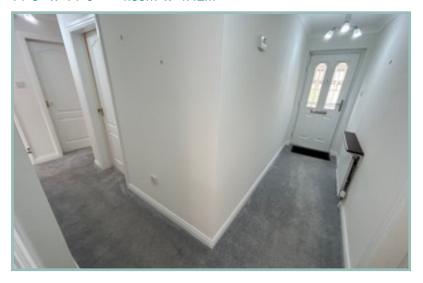

The well planned accommodation comprises: 'L' shaped hallway with two storage cupboards, lounge with access into the dining room which has sliding doors into the conservatory. Kitchen/breakfast room with gas hob, double oven, space for a washing machine and dishwasher. Master bedroom with ensuite shower room, two further bedrooms and bathroom.

# Three Bedroom Detached Bungalow Occupying A Good Size Corner Plot

Hallway

14'5" x 14'6" 4.39m x 4.42m

Lounge

17' 1" x 13' 4" 5.21m x 4.06m

**Dining Room** 

7'10" x 9'6" 2.39m x 2.89m

Conservatory