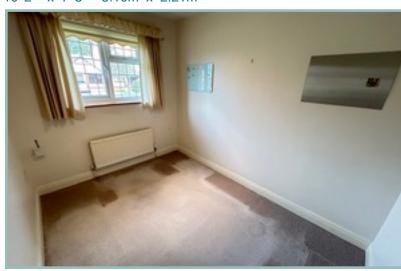

The well planned accommodation comprises: 'L' shaped hallway with two storage cupboards, lounge with access into the dining room which has sliding doors into the conservatory. Kitchen/breakfast room with gas hob, double oven, space for a washing machine and dishwasher. Master bedroom with ensuite shower room, two further bedrooms and bathroom.

# Three Bedroom Detached Bungalow Occupying A Good Size Corner Plot

Hallway

14'5" x 14'6" 4.39m x 4.42m

Lounge

17' 1" x 13' 4" 5.21m x 4.06m

**Dining Room** 

7'10" x 9'6" 2.39m x 2.89m

Conservatory

9'2" x 6'1" 2.79m x 1.85m

Kitchen/Breakfast Room

14' 10" x 9' 5" 4.52m x 2.87m

Bedroom One

10' 11" x 11' 11" 3.32m x 3.63m

Ensuite

8'1" x 2'9" 2.46m x 0.83m

Bedroom Two

10'11" x 9'9" 3.32m x 2.97m

**Bedroom Three** 

10'2" x 7'3" 3.10m x 2.21m

Bathroom

8'4" x 5'6" 2.54m x 1.67m

Garage

17'6" x 17'1" 5.34m x 5.21m

3 Bedroom Detached Bungalow