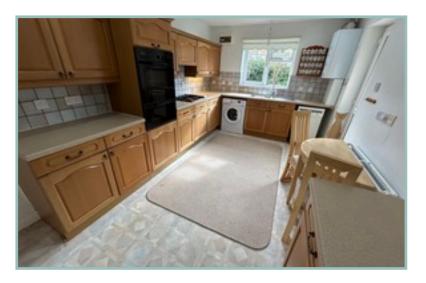

The well planned accommodation comprises: 'L' shaped hallway with two storage cupboards, lounge with access into the dining room which has sliding doors into the conservatory. Kitchen/breakfast room with gas hob, double oven, space for a washing machine and dishwasher. Master bedroom with ensuite shower room, two further bedrooms and bathroom.

9'2" x 6'1" 2.79m x 1.85m

Kitchen/Breakfast Room

14' 10" x 9' 5" 4.52m x 2.87m

Bedroom One

10' 11" x 11' 11" 3.32m x 3.63m

Ensuite

8'1" x 2'9" 2.46m x 0.83m

Bedroom Two