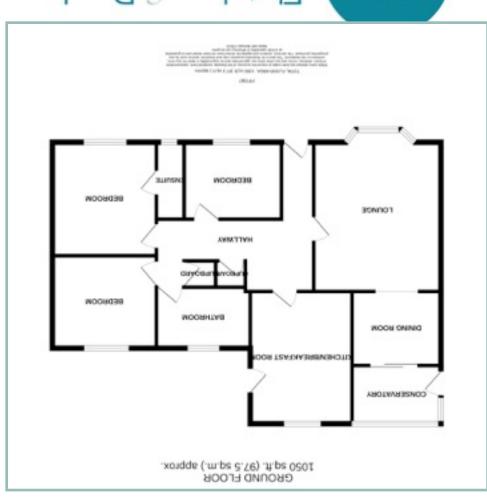

The well planned accommodation comprises: 'L' shaped hallway with two storage cupboards, lounge with access into the dining room which has sliding doors into the conservatory. Kitchen/breakfast room with gas hob, double oven, space for a washing machine and dishwasher. Master bedroom with ensuite shower room, two further bedrooms and bathroom.

# Three Bedroom Detached Bungalow Occupying A Good Size Corner Plot

Hallway

14'5" x 14'6" 4.39m x 4.42m

Lounge

17' 1" x 13' 4" 5.21m x 4.06m

**Dining Room** 

7'10" x 9'6" 2.39m x 2.89m

Conservatory

9'2" x 6'1" 2.79m x 1.85m

Kitchen/Breakfast Room

14' 10" x 9' 5" 4.52m x 2.87m

Bedroom One

10' 11" x 11' 11" 3.32m x 3.63m

Ensuite

8'1" x 2'9" 2.46m x 0.83m

Bedroom Two

10'11" x 9'9" 3.32m x 2.97m

**Bedroom Three** 

10'2" x 7'3" 3.10m x 2.21m

Bathroom

8'4" x 5'6" 2.54m x 1.67m

Garage

17'6" x 17'1" 5.34m x 5.21m

3 Bedroom Detached Bungalow