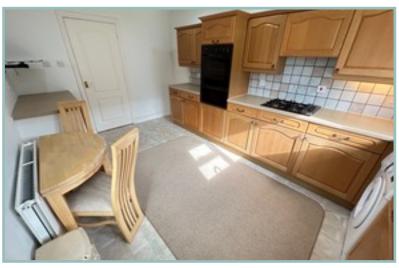

The well planned accommodation comprises: 'L' shaped hallway with two storage cupboards, lounge with access into the dining room which has sliding doors into the conservatory. Kitchen/breakfast room with gas hob, double oven, space for a washing machine and dishwasher. Master bedroom with ensuite shower room, two further bedrooms and bathroom.

9'2" x 6'1" 2.79m x 1.85m

Kitchen/Breakfast Room

14' 10" x 9' 5" 4.52m x 2.87m

Bedroom One

10' 11" x 11' 11" 3.32m x 3.63m

Ensuite

8'1" x 2'9" 2.46m x 0.83m

Bedroom Two