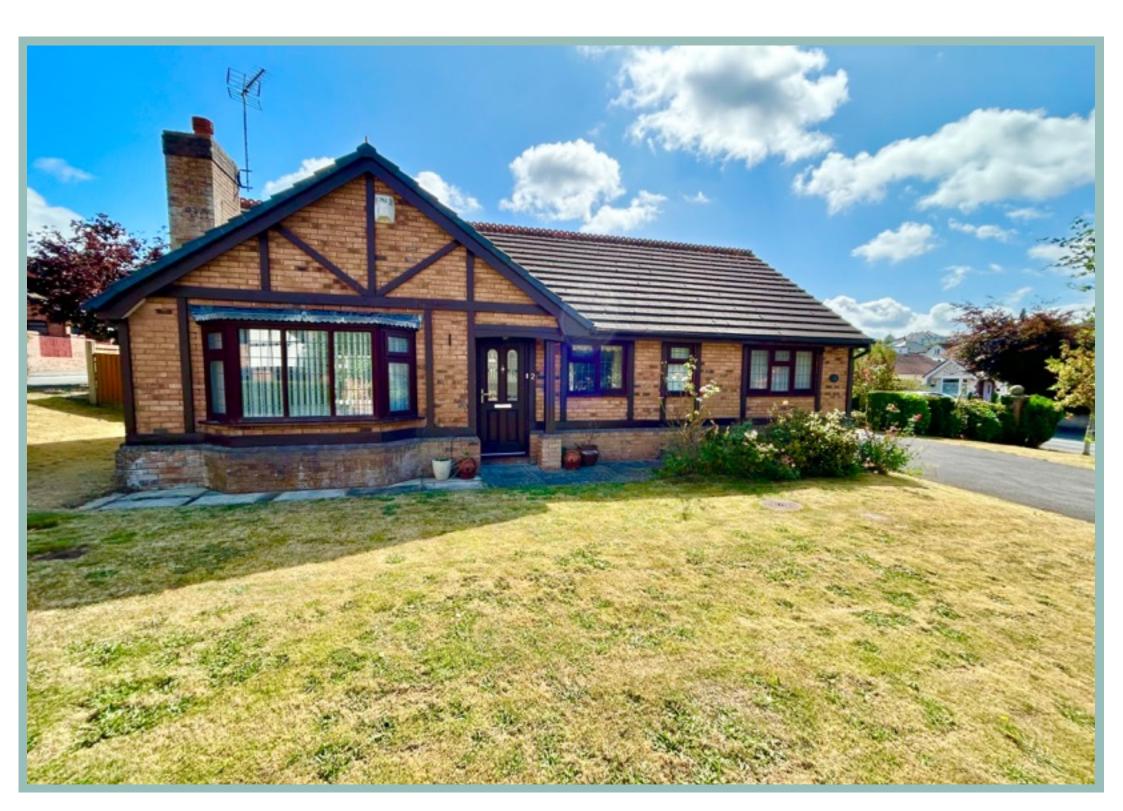

#### Description

A very well maintained detached three bedroom bungalow occupying a good size corner plot which has been in the same family for the last 30 years.

The property is ideally located for easy access to the village of Deganwy and the Victorian town of Llandudno, the beaches, promenade and golf course.

- \* DETACHED THREE BEDROOM BUNGALOW
- \* OCCUPIES A GOOD SIZE CORNER PLOT
- \* LARGE DRIVEWAY OFFERING PLENTY OF PARKING
- \* VERY WELL MAINTAINED THROUGHOUT
- \* CONVENIENT LOCATION WITH EASY ACCESS TO THE SHOPS & AMENITIES
- \* FREEHOLD
- \* NO CHAIN