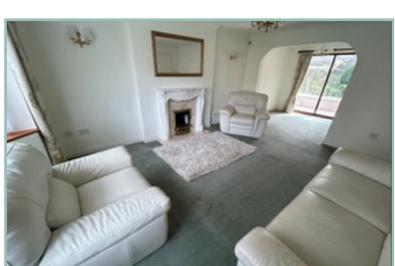

The well planned accommodation comprises: 'L' shaped hallway with two storage cupboards, lounge with access into the dining room which has sliding doors into the conservatory. Kitchen/breakfast room with gas hob, double oven, space for a washing machine and dishwasher. Master bedroom with ensuite shower room, two further bedrooms and bathroom.

# Three Bedroom Detached Bungalow Occupying A Good Size Corner Plot

Hallway

14'5" x 14'6" 4.39m x 4.42m

Lounge

17' 1" x 13' 4" 5.21m x 4.06m

**Dining Room** 

7'10" x 9'6" 2.39m x 2.89m

Conservatory