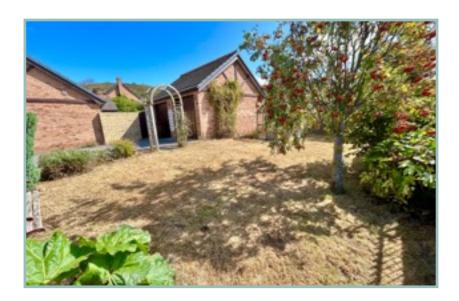

UPVC double glazing and Vaillant gas fired combination boiler.

To the outside there is a large driveway ideal for multiple cars and a motorhome and a double garage with power and light. A lawned front garden with several mature trees, lawned side garden with greenhouse. To the other side of the bungalow there is a strip of lawn and an area laid to stone chippings.

A gate provides access to the rear garden which has a flagged patio seating area with electric retractable sun canopy, a lawned area with ornamental pond and a few steps up lead to an additional seating area laid to stone chippings.