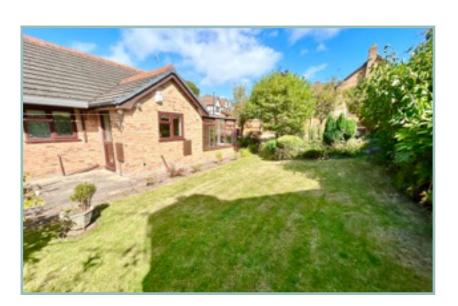

UPVC double glazing and Vaillant gas fired combination boiler.

To the outside there is a large driveway ideal for multiple cars and a motorhome and a double garage with power and light. A lawned front garden with several mature trees, lawned side garden with greenhouse. To the other side of the bungalow there is a strip of lawn and an area laid to stone chippings.

A gate provides access to the rear garden which has a flagged patio seating area with electric retractable sun canopy, a lawned area with ornamental pond and a few steps up lead to an additional seating area laid to stone chippings.