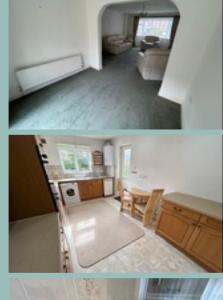

The well planned accommodation comprises: 'L' shaped hallway with two storage cupboards, lounge with access into the dining room which has sliding doors into the conservatory. Kitchen/breakfast room with gas hob, double oven, space for a washing machine and dishwasher. Master bedroom with ensuite shower room, two further bedrooms and bathroom.

# Three Bedroom Detached Bungalow Occupying A Good Size Corner Plot

Hallway

14'5" x 14'6" 4.39m x 4.42m

Lounge

17' 1" x 13' 4" 5.21m x 4.06m

**Dining Room** 

7'10" x 9'6" 2.39m x 2.89m

Conservatory

9'2" x 6'1" 2.79m x 1.85m

Kitchen/Breakfast Room

14' 10" x 9' 5" 4.52m x 2.87m

Bedroom One

10' 11" x 11' 11" 3.32m x 3.63m

Ensuite

8'1" x 2'9" 2.46m x 0.83m

Bedroom Two