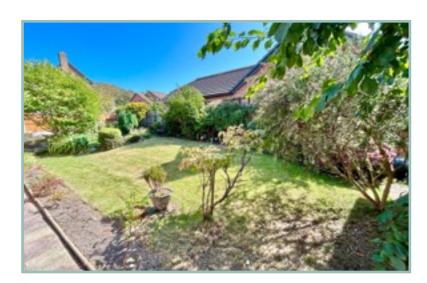

UPVC double glazing and Vaillant gas fired combination boiler.

To the outside there is a large driveway ideal for multiple cars and a motorhome and a double garage with power and light. A lawned front garden with several mature trees, lawned side garden with greenhouse. To the other side of the bungalow there is a strip of lawn and an area laid to stone chippings.

A gate provides access to the rear garden which has a flagged patio seating area with electric retractable sun canopy, a lawned area with ornamental pond and a few steps up lead to an additional seating area laid to stone chippings.