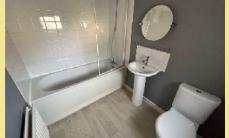

#### Shower Room

9' x 5' 9" 2.74m x 1.75m

#### Bathroom

7′11″ x 5′ 8″ 2.41m x 1.72m