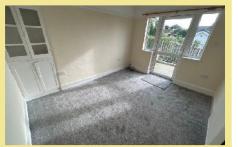

## Lounge

10' 11" x 10' 10" 3.32m x 3.30m

#### Dining Room

12' x 9' 6" 3.66m x 2.89m