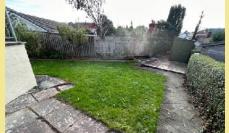

To the outside there is a gated driveway with parking for one vehicle and a sloped pathway leading round to the raised seating area which enjoys views of Conwy castle. There is also a lawned area and a platform with a timber shed. Fenced and hedged boundaries.