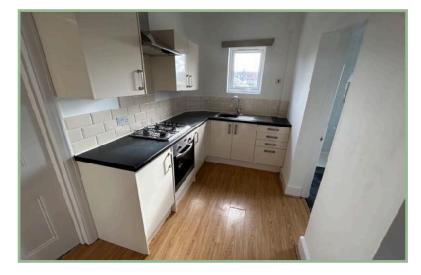

ain landing there is the master bedroom with walk in wardrobe, and two further bedrooms. UPVC double glazing and Worcester gas fired central heating.

To the outside there is a gated driveway with parking for one vehicle and a sloped pathway leading round to the raised seating area which enjoys views of Conwy castle. There is also a lawned area and a platform with a timber shed. Fenced and hedged boundaries.

- ✓ ENJOYS SUPERB VIEWS OVER CONWY CASTLE, THE TOWN, ESTUARY & MOUNTAINS
- ✓ LIGHT & EXTENDED ACCOMMODATION
- ✓ CUL DE SAC LOCATION CLOSE TO THE SHOP, PRIMARY SCHOOL AND WALKS ON THE VARDRE
- √ NO CHAIN
- ✓ FREEHOLD

#### Porch

5′ 8″ x 3″ 3″ 1.72m x 0.99m

#### Hallway

11' x 5' 11" 3.35m x 1.80m

## Lounge

10' 11" x 10' 10" 3.32m x 3.30m



# Kitchen

12' 1" x 6' 4" 3.68m x 1.93m



#### Dining Room

12' x 9' 6" 3.66m x 2.89m

# Utility Room

7′11″ x 5′ 8″ 2.41m x 1.72m

#### Shower Room

9' x 5' 9" 2.74m x 1.75m

#### Bathroom

7′11″ x 5′ 8″ 2.41m x 1.72m

#### Landing

6'3" x 2' 9" 1.90m x 0.83m

#### Bedroom One

12'1" x 11' 3.68m x 3.35m



#### Wardrobe

4′ 9″ x 3′ 5″ 1.44m x 1.04m

#### Bedroom Two

12' x 9' 4" 3.66m x 2.84m



#### Bedroom Three

12' 2" x 7' 7" 3.71m x 2.31m



## Location

Deganwy is a popular seaside town with a variety of local shops and schools and is on a bus route and main railway line. It is located midway between Llandudno and Colwyn Bay and is within easy access of the A55 dual carriageway.

#### Directions

From our Conwy office proceed back around the one way system and over the Bridge in the direction of Deganwy. Bear left at the