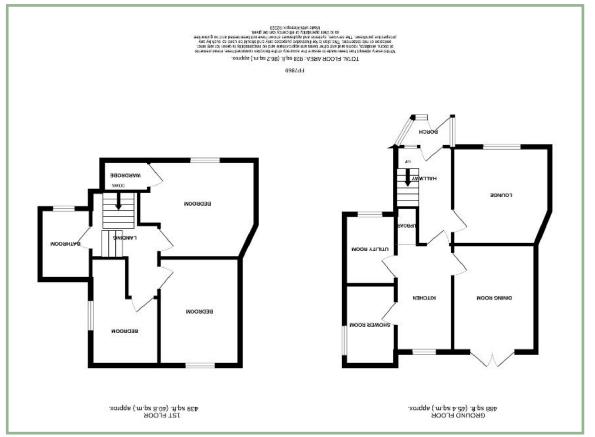

#### Description

A light and extended three bedroom semi detached home situated on a private cul de sac road enjoying the most superb views over Conwy town, Conwy Castle, estuary and the Carneddau mountains. The property has been redecorated and recarpeted and offers deceptively spacious accommodation comprising: Entrance porch, hallway, lounge, dining room with single patio door onto the rear garden, modern kitchen with 4 ring gas hob, double electric oven and space for a fridge/freezer, utility room with space and plumbing for a washing machine and dryer and also houses the boiler and downstairs shower room. To the first floor: half landing: bathroom and off the main landing there is the master bedroom with walk in wardrobe, and two further bedrooms. UPVC double glazing and Worcester gas fired central heating.

#### Porch

5′ 8″ x 3″ 3″ 1.72m x 0.99m

#### Hallway

11' x 5' 11" 3.35m x 1.80m

## Lounge

10' 11" x 10' 10" 3.32m x 3.30m

# Kitchen

12' 1" x 6' 4" 3.68m x 1.93m

#### Dining Room

12' x 9' 6" 3.66m x 2.89m

# Utility Room

7′11″ x 5′ 8″ 2.41m x 1.72m

#### Shower Room

9' x 5' 9" 2.74m x 1.75m

#### Bathroom

7′11″ x 5′ 8″ 2.41m x 1.72m

#### Landing

6'3" x 2' 9" 1.90m x 0.83m

#### Bedroom One

12'1" x 11' 3.68m x 3.35m

#### Wardrobe

4′ 9″ x 3′ 5″ 1.44m x 1.04m

#### Bedroom Two

12' x 9' 4" 3.66m x 2.84m

#### Bedroom Three

12' 2" x 7' 7" 3.71m x 2.31m