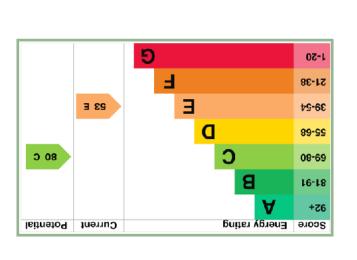

Council Tax Band: C (provided on <a href="https://www.voa.gov.uk">www.voa.gov.uk</a>
Energy Efficiency Rating: E

3 Bedroom Semi Detached Home

7 Hillcrest Road Deganwy Conwy LL31 9TG