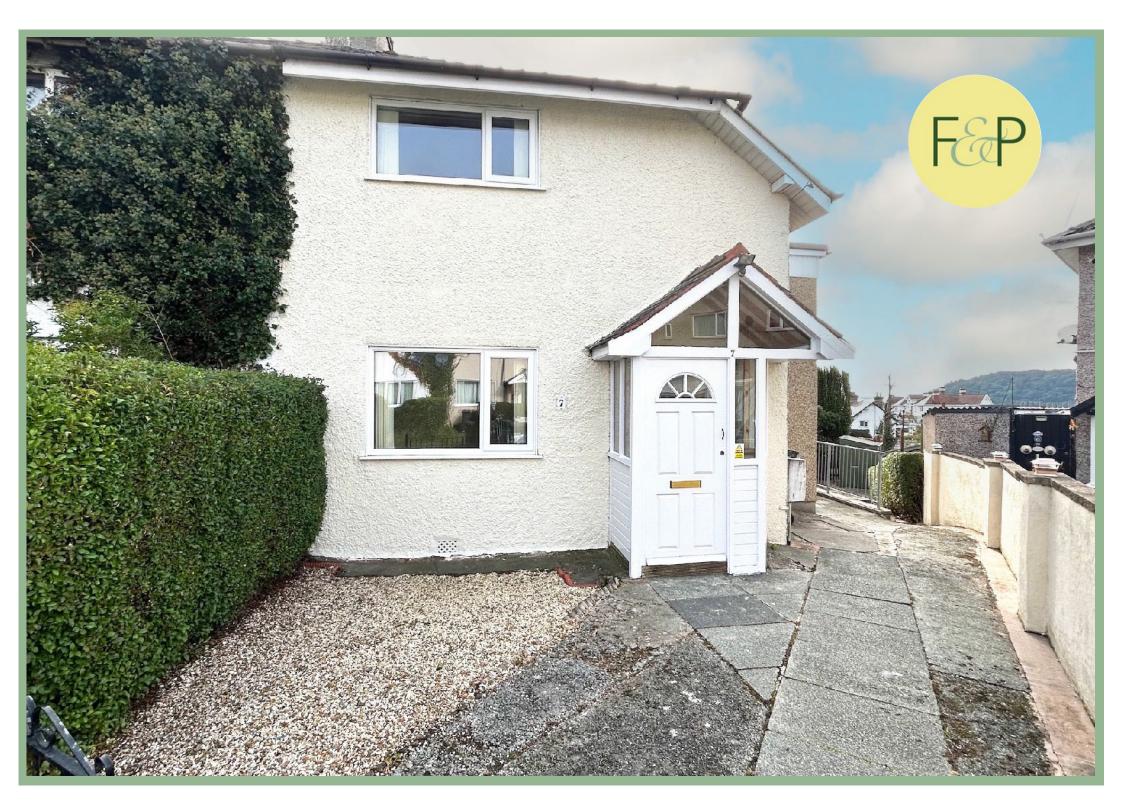

# Extended Three Bedroom Semi Detached Home Enjoying Superb Castle Views

#### Description

A light and extended three bedroom semi detached home situated on a private cul de sac road enjoying the most superb views over Conwy town, Conwy Castle, estuary and the Carneddau mountains. The property has been redecorated and recarpeted and offers deceptively spacious accommodation comprising: Entrance porch, hallway, lounge, dining room with single patio door onto the rear garden, modern kitchen with 4 ring gas hob, double electric oven and space for a fridge/freezer, utility room with space and plumbing for a washing machine and dryer and also houses the boiler and downstairs shower room. To the first floor: half landing: bathroom and off the main landing there is the master bedroom with walk in wardrobe, and two further bedrooms. UPVC double glazing and Worcester gas fired central heating.