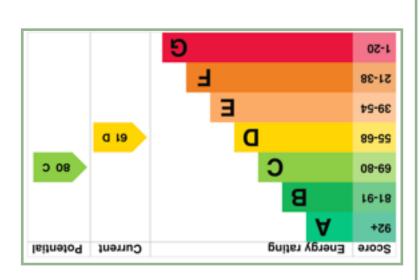

Council Tax Band: B (provided on <a href="www.voa.gov.uk">www.voa.gov.uk</a>
Energy Efficiency Rating: D

2 Bedroom First Floor Apartment

Flat 2 Jubilee Court Jubilee Street Llandudno LL30 2SQ