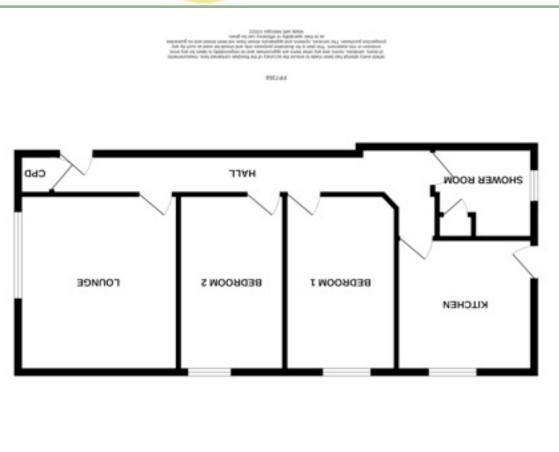

The accommodation comprises: Stairs leading up to the front door, hallway, lounge with gas fire, double bedroom, single bedroom, shower room with walk in shower, kitchen leading onto the balcony. UPVC double glazing and gas fired combination boiler.

#### Hallway

27' 1" x 2' 11" 8.26m x 0.88m

#### Lounge

12'11" x 11'9" 3.94m x 3.58m

#### Bedroom One

13' 2" x 8' 3" 4.01m x 2.51m

### Bedroom Two

13' 1" x 7' 11" 3.99m x 2.41m

#### **Shower Room**

7' 2" x 6' 9" 2.18m x 2.06m

#### Kitchen

9'11" x 10'7" 3.02m x 3.22m

Agent's Notes: The property is leasehold with 95 years left. A ground rent of £85 per annum through Mostyn Estates.