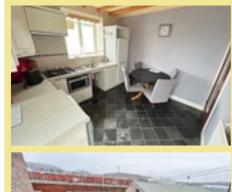

#### Description

A two bedroom first floor apartment enjoying far reaching views towards the mountains of Snowdonia and conwy Valley. The property is ideally located for easy access to the town centre, train station, shops and promenade.

The accommodation comprises: Stairs leading up to the front door, hallway, lounge with gas fire, double bedroom, single bedroom, shower room with walk in shower, kitchen leading onto the balcony. UPVC double glazing and gas fired combination boiler.

#### Kitchen

9'11" x 10'7" 3.02m x 3.22m

Agent's Notes: The property is leasehold with 95 years left. A ground rent of £85 per annum through Mostyn Estates.