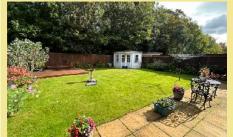

To the outside there is driveway parking for two vehicles and a lawned front area, a timber side gate provides access to the rear garden which has a flagged seating area, raised decked timber seating area, large lawn, wood and glazed summer house and an area to the side for storage of bins and recycling.