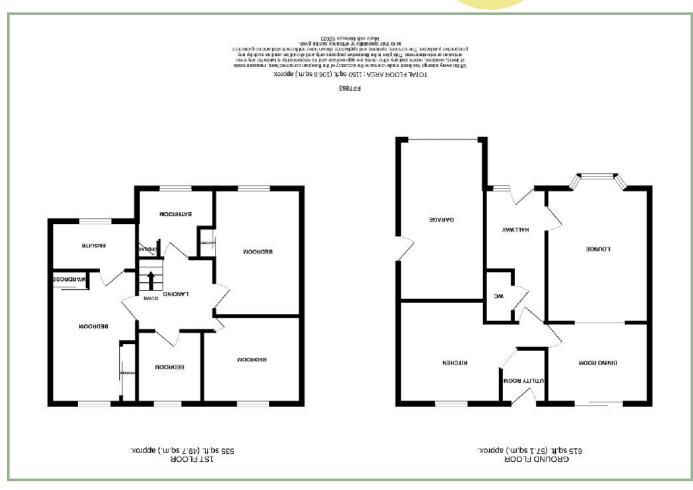

## Description

An immaculately presented four bedroom detached modern home enjoying a lovely private rear garden. Situated on the outskirts of the village, Clos Belyn is conveniently located for easy access to the link road to Llandudno, the A55 and the primary school and play park. The well planned accommodation comprises: Entrance hall, W.C, lounge with access into the dining room which has patio doors onto the rear garden. Modern kitchen with Electric Belling hob, microwave oven and electric oven. Integrated fridge/freezer and dishwasher. Utility area with an integrated washing machine and access onto the rear garden. To the first floor: Landing, master bedroom with two built in wardrobes and a good size ensuite shower room, bedroom two with built in wardrobe and two further bedrooms and family bathroom. UPVC double glazing and gas fired Worcester combination boiler (located in the garage).

## Hallway

13' 9" x 6' 3" 4.19m x 1.90m

## Lounge

15' 11" x 10' 7" 4.85m x 3.22m

## Dining Room

10' 8" x 8' 4" 3.25m x 2.54m

## Kitchen

15' 2" x 10' 7" 4.62m x 3.22m

## Utility Area

4 ' 9" x 5' 8" 1.44m x 1.72m

## W.C

5′ 5″ x 2′ 10″ 1.65m x 0.86m

## Landing

7′ 4″ x 8′ 1″ 2.23m x 2.46m

### Bedroom One

13' 6" x 8' 5" 4.11m x 2.56m

#### Ensuite

8' 5" x 4' 10" 2.56m x 1.47m

#### Bedroom Two

12' 1" x 8' 11" 3.68m x 2.71m

## Bedroom Three

8' 11" x 10' 2" 2.71m x 3.10m

## Bedroom Four

6′ 9″ x 7′ 6″ 2.06m x 2.28m

## Bathroom

8' 6" x 7' 9" 2.59m x 2.36m

## Garage

16' 6" x 7' 10" 5.03m x 2.39m