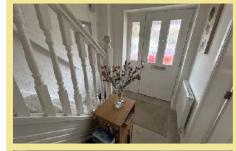

## Hallway

13' 9" x 6' 3" 4.19m x 1.90m

## Landing

7′ 4″ x 8′ 1″ 2.23m x 2.46m