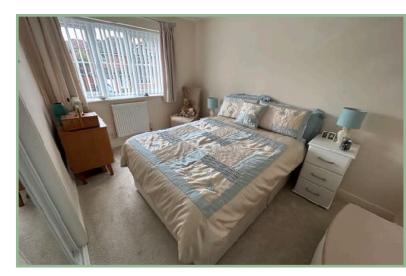

### Bedroom One

13' 6" x 8' 5" 4.11m x 2.56m

#### Bedroom Two

12' 1" x 8' 11" 3.68m x 2.71m

## Bedroom Three

8' 11" x 10' 2" 2.71m x 3.10m

## Bedroom Four

6′ 9″ x 7′ 6″ 2.06m x 2.28m