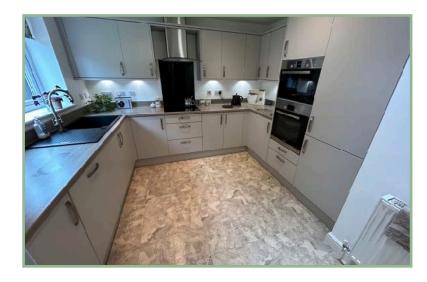

room. UPVC double glazing and gas fired Worcester combination boiler (located in the garage).

To the outside there is driveway parking for two vehicles and a lawned front area, a timber side gate provides access to the rear garden which has a flagged seating area, raised decked timber seating area, large lawn, wood and glazed summer house and an area to the side for storage of bins and recycling.

- √ IMMACULATELY PRESENTED DETACHED FOUR BEDROOM MODERN HOME
- ✓ SITUATED FOR EASY ACCESS TO THE LINK ROAD TO LLANDUDNO & A55
- ✓ CLOSE TO THE SCHOOLS AND PLAY PARK
- ✓ LOVELY LANDSCAPED, PRIVATE REAR GARDEN
- ✓ FREEHOLD

## Hallway

13' 9" x 6' 3" 4.19m x 1.90m

## Lounge

15' 11" x 10' 7" 4.85m x 3.22m



## Dining Room

10' 8" x 8' 4" 3.25m x 2.54m

## Kitchen

15' 2" x 10' 7" 4.62m x 3.22m



## Utility Area

4 ' 9" x 5' 8" 1.44m x 1.72m

## W.C

5′ 5″ x 2′ 10″ 1.65m x 0.86m

## Landing

7′ 4″ x 8′ 1″ 2.23m x 2.46m

### Bedroom One

13' 6" x 8' 5" 4.11m x 2.56m



#### Ensuite

8' 5" x 4' 10" 2.56m x 1.47m

#### Bedroom Two

12' 1" x 8' 11" 3.68m x 2.71m



## Bedroom Three

8' 11" x 10' 2" 2.71m x 3.10m

## Bedroom Four

6′ 9″ x 7′ 6″ 2.06m x 2.28m

## Bathroom

8' 6" x 7' 9" 2.59m x 2.36m



## Garage

16' 6" x 7' 10" 5.03m x 2.39m

## Location

The property is situated in a most convenient location close to Llandudno Junction and Deganwy, with a variety of local shops and schools (including the newly built primary school) and is on a bus route and main railway line. It is located midway between Llandudno, Colwyn Bay and Conwy, and is within easy access of the A55 dual carr