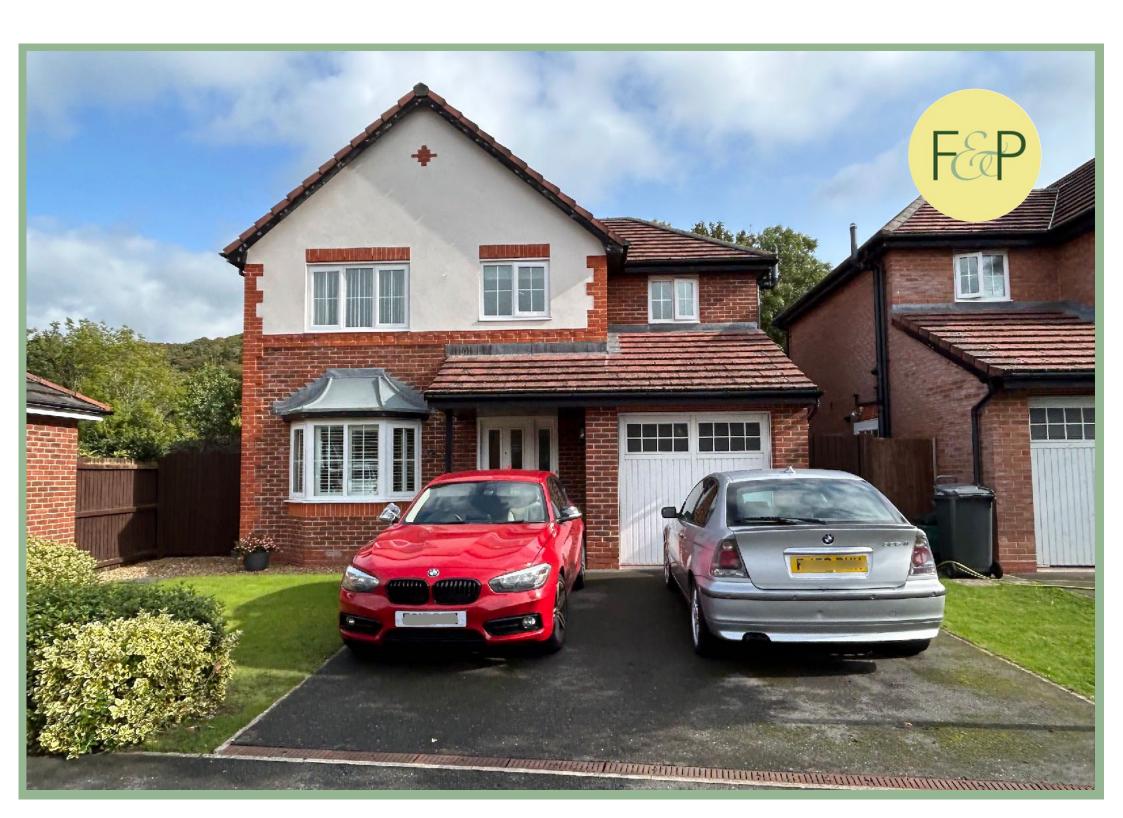

# Immaculately Presented Detached Four Bedroom Home

To the outside there is driveway parking for two vehicles and a lawned front area, a timber side gate provides access to the rear garden which has a flagged seating area, raised decked timber seating area, large lawn, wood and glazed summer house and an area to the side for storage of bins and recycling.