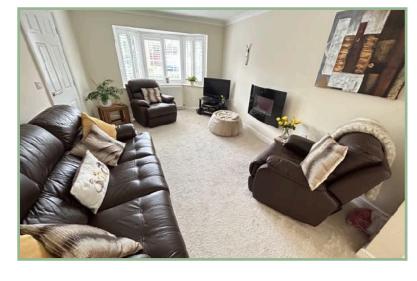

te shower room, bedroom two with built in wardrobe and two further bedrooms and family bathroom. UPVC double glazing and gas fired Worcester combination boiler (located in the garage).

To the outside there is driveway parking for two vehicles and a lawned front area, a timber side gate provides access to the rear garden which has a flagged seating area, raised decked timber seating area, large lawn, wood and glazed summer house and an area to the side for storage of bins and recycling.

- √ IMMACULATELY PRESENTED DETACHED FOUR BEDROOM MODERN HOME
- ✓ SITUATED FOR EASY ACCESS TO THE LINK ROAD TO LLANDUDNO & A55
- ✓ CLOSE TO THE SCHOOLS AND PLAY PARK
- ✓ LOVELY LANDSCAPED, PRIVATE REAR GARDEN
- ✓ FREEHOLD

## Hallway

13' 9" x 6' 3" 4.19m x 1.90m

## Lounge

15' 11" x 10' 7" 4.85m x 3.22m



## Dining Room

10' 8" x 8' 4" 3.25m x 2.54m

## Kitchen

15' 2" x 10' 7" 4.62m x 3.22m



## Utility Area

4 ' 9" x 5' 8" 1.44m x 1.72m

## W.C

5′ 5″ x 2′ 10″ 1.65m x 0.86m

## Landing

7′ 4″ x 8′ 1″ 2.23m x 2.46m

### Bedroom One

13' 6" x 8' 5" 4.11m x 2.56m



#### Ensuite

8' 5" x 4' 10" 2.56m x 1.47m

#### Bedroom Two

12' 1" x 8' 11" 3.68m x 2.71m



## Bedroom Three

8' 11" x 10' 2" 2.71m x 3.10m

## Bedroom Four

6′ 9″ x 7′ 6″ 2.06m x 2.28m

## Bathroom

8' 6" x 7' 9" 2.59m x 2.36m



## Garage

16' 6" x 7' 10" 5.03m x 2.39m

## Location

The property is situated in a most convenient location close to Llandudno Junction and Deganwy, with a variety of local shops and schools (including the newly built primary school) and is on a bus route and main railway line. It is located mid