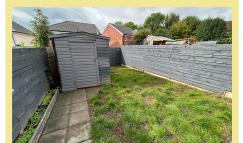

To the outside there is a block paved driveway with parking for two vehicles and a side gate providing access to the south facing rear garden which has a flagged seating area, lawned area and a timber shed with electric. There is an additional allocated parking space for number 8 which is located around the corner (4th space in from the left).