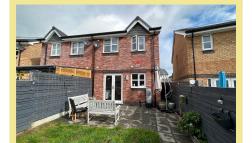

To the outside there is a block paved driveway with parking for two vehicles and a side gate providing access to the south facing rear garden which has a flagged seating area, lawned area and a timber shed with electric. There is an additional allocated parking space for number 8 which is located around the corner (4th space in from the left).

- ✓ WELL PLANNED MODERN THREE BEDROOM SEMI DETACHED HOME
- ✓ SOUTH FACING REAR GARDEN
- ✓ PARKING FOR THREE VEHICLES
- ✓ ENERGY EFFICIENT HOME WITH SOLAR PANELS
- ✓ CONVENIENT LOCATION IDEAL FOR ACCESS TO LINK ROAD
  & A55