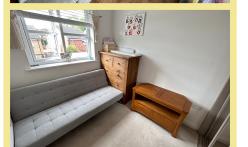

#### Bedroom Two

9' 8" x 6' 5" 2.94m x 1.95m

# Bedroom Three

10' x 7' 4" 3.05m x 2.23m