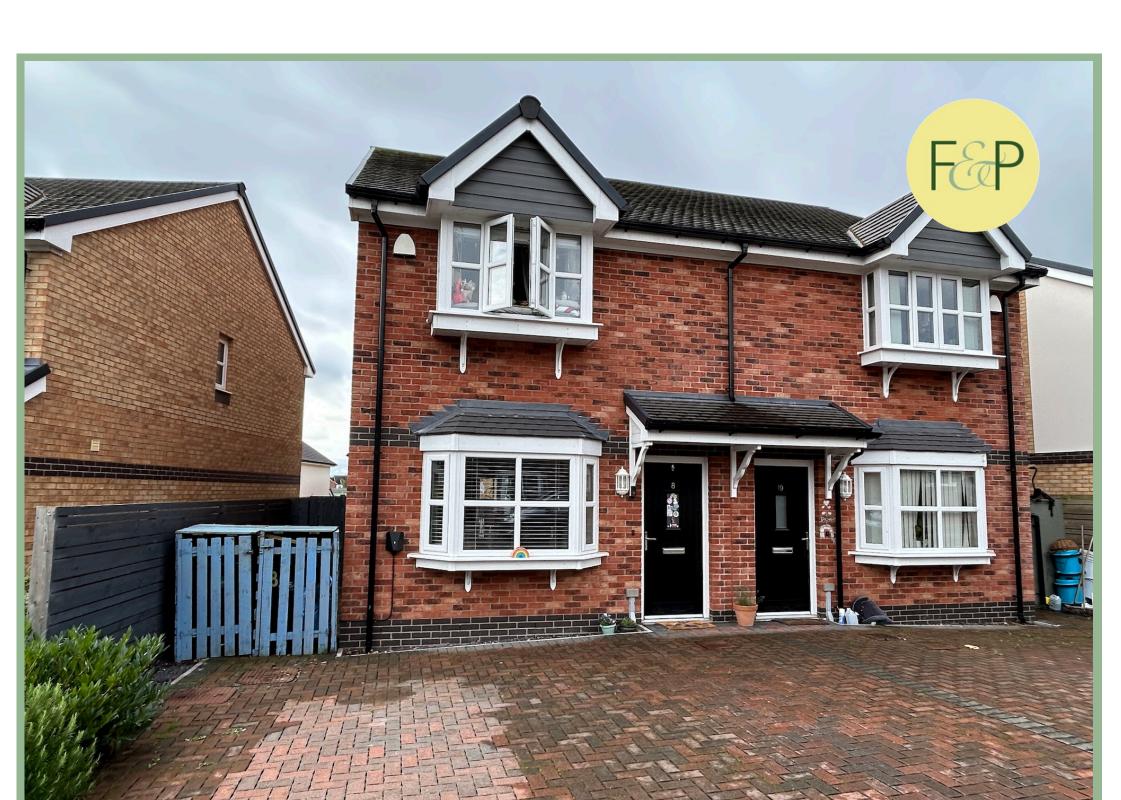

# Modern Three Bedroom Semi-Detached House

# Description

A light and well planned three bedroom modern semi detached home built by Beech Homes in 2019 with energy efficiency in mind. Located close to the link road to Llandudno and for easy access to the primary school, shops and the A55.

To the outside there is a block paved driveway with parking for two vehicles and a side gate providing access to the south facing rear garden which has a flagged seating area, lawned area and a timber shed with electric. There is an additional allocated parking space for number 8 which is located around the corner (4th space in from the left).