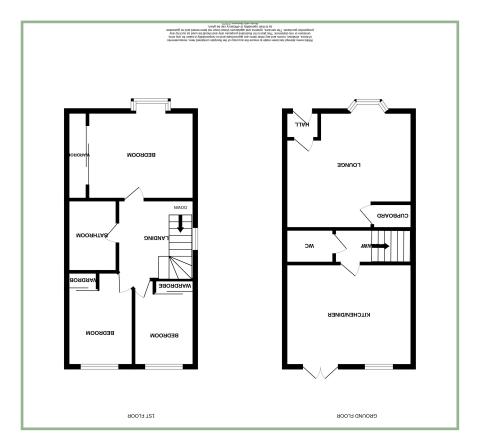

The accommodation comprises: Entrance hall, lounge with store cupboard, inner hallway with W.C. Kitchen/diner with 4 ring gas hob, electric oven, space for a fridge/freezer and space and plumbing for a washing machine. There is also plumbing and electrics in place to install a dishwasher. From the dining area there are patio doors onto the rear garden and two storage cupboards, one of which houses the hot water cylinder. To the first floor: Landing, master bedroom with built in mirrored wardrobes, two further bedrooms with built in wardrobes and bathroom. UPVC double glazing and gas fired Worcester boiler with the addition of solar panels to heat the hot water. There is an air recirculation system and integrated blue tooth speaker system. The loft is fully boarded with a drop down ladder.

#### Hall

3' 10" x 2' 11" 1.17m x 0.88m

#### Lounge

14' 2" x 13' 1" 4.31m x 3.99m

# Cloakroom

4′ 3″ x 3′ 10″ 1.29m x 1.17m

# Kitchen/Diner

14' 1" x 11' 6" 4.29m x 3.60m

# Landing

10 ' 7" x 8' 2" 3.22m x 2.49m

#### Bedroom One

12' 4" x 9' 9" plus bu9ilt in wardrobes 3.76m x 2.97m

#### Bedroom Two

9' 8" x 6' 5" 2.94m x 1.95m

# Bedroom Three

10' x 7' 4" 3.05m x 2.23m

#### Bathroom

7′ 11″ x 5′ 6″ 2.41m x 1.67m