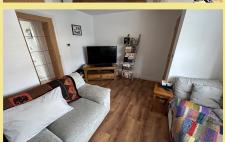

The accommodation comprises: Entrance hall, lounge with store cupboard, inner hallway with W.C. Kitchen/diner with 4 ring gas hob, electric oven, space for a fridge/freezer and space and plumbing for a washing machine. There is also plumbing and electrics in place to install a dishwasher. From the dining area there are patio doors onto the rear garden and two storage cupboards, one of which houses the hot water cylinder. To the first floor: Landing, master bedroom with built in mirrored wardrobes, two further bedrooms with built in wardrobes and bathroom. UPVC double glazing and gas fired Worcester boiler with the addition of solar panels to heat the hot water. There is an air recirculation system and integrated blue tooth speaker system. The loft is fully boarded with a drop down ladder.

#### Lounge

14' 2" x 13' 1" 4.31m x 3.99m