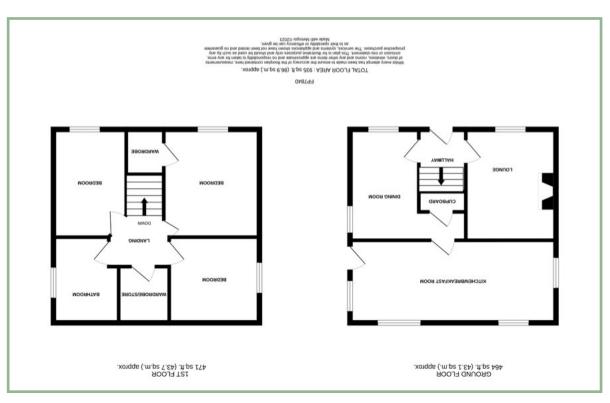

The immaculately presented accommodation comprises: Entrance hall, lounge with feature fireplace, dining room with access into the under stairs storage cupboard. Kitchen/diner with integrated Bosch microwave, Bosch electric oven, Zanussi electric hob and integrated under counter fridge and freezer. To the first floor: Good size landing, three double bedrooms one of which has a built in wardrobe, walk in wardrobe/store and family bathroom. UPVC double glazed sash windows and a gas fired Ideal combination boiler.

#### Hall

5′ 8″ x 3′ 3″ 1.72m x 0.99m

#### Lounge

12' 1" x 9' 10" 3.68m x 3.00m

### Dining Room

12' x 6' 11" 3.66m x 2.11m

#### Kitchen/Breakfast Room

22′ 3″ x 9′ 6.78m x 2.74m

#### Landing

6′ 3″ x 7′ 1.90m x 2.13m

Bedroom One

11' 11" x 11' 10" 3.63m x 3.60m

#### Bedroom Two

11' 11" x 6' 8" 3.63m x 2.03m

Bedroom Three

9' 3" x 10' 2.82m x 3.05m

Bathroom

9' x 7' 2" 2.74m x 2.18m

Walk In Wardrobe/Store

6′ 1″ x 5′ 4″ 1.85m x 1.62m

Workshop

10' 2" x 5' 9" 3.10m x 1.75m Light.