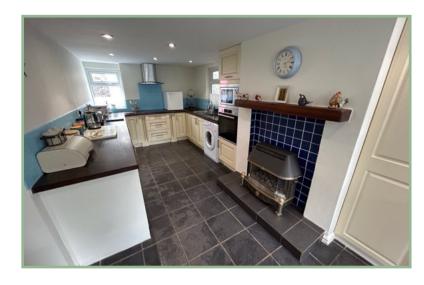

e landing, three double bedrooms one of which has a built in wardrobe, walk in wardrobe/store and family bathroom. UPVC double glazed sash windows and a gas fired Ideal combination boiler.

To the outside there is a flagged side and front seating area with raised planted borders and a timber shed. Driveway parking for four vehicles and a brick store/workshop.

- ✓ ATTRACTIVE DETACHED DOUBLE FRONTED STONE COTTAGE
- ✓ ENJOYS MOUNTAIN VIEWS
- ✓ SITUATED FOR EASY ACCESS TO THE VILLAGE CENTRE & LOVELY WALKS
- ✓ IMMACULATELY PRESENTED BOTH INTERNALLY & EXTERNALLY
- ✓ DRIVEWAY PARKING & LOW MAINTENANCE GARDEN

#### Hall

5′ 8″ x 3′ 3″ 1.72m x 0.99m

#### Lounge

12' 1" x 9' 10" 3.68m x 3.00m



### Dining Room

12' x 6' 11" 3.66m x 2.11m



#### Kitchen/Breakfast Room

22′ 3″ x 9′ 6.78m x 2.74m



#### Landing

6′ 3″ x 7′ 1.90m x 2.13m

Bedroom One

11' 11" x 11' 10" 3.63m x 3.60m



#### Bedroom Two

11' 11" x 6' 8" 3.63m x 2.03m

Bedroom Three

9' 3" x 10' 2.82m x 3.05m

Bathroom

9' x 7' 2" 2.74m x 2.18m

Walk In Wardrobe/Store

6′ 1″ x 5′ 4″ 1.85m x 1.62m

Workshop

10' 2" x 5' 9" 3.10m x 1.75m Light.

#### Location

Nant Y Felin Road is located close to the centre of the village of Llanfairfechan, which benefits from a range of local shops, medical centre, library, beautiful sandy beach and nine hole golf course. It is approximately 7 miles from the walled town of Conwy and 8 miles from the University of Bangor.

### Directions

From our Conwy office proceed along the A55 in the direction of Bangor. Take the third exit off for Llanfairfechan. Proceed into the village, left at