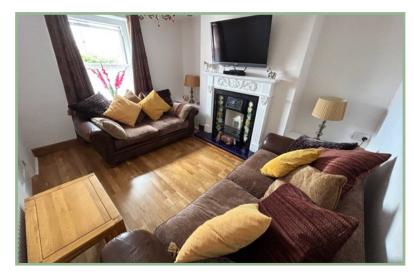

The immaculately presented accommodation comprises: Entrance hall, lounge with feature fireplace, dining room with access into the under stairs storage cupboard. Kitchen/diner with integrated Bosch microwave, Bosch electric oven, Zanussi electric hob and integrated under counter fridge and freezer. To the first floor: Good size landing, three double bedrooms one of which has a built in wardrobe, walk in wardrobe/store and family bathroom. UPVC double glazed sash windows and a gas fired Ideal combination boiler.

#### Lounge

12' 1" x 9' 10" 3.68m x 3.00m