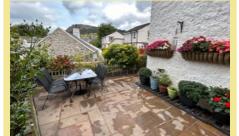

To the outside there is a flagged side and front seating area with raised planted borders and a timber shed. Driveway parking for four vehicles and a brick store/workshop.

- ✓ ATTRACTIVE DETACHED DOUBLE FRONTED STONE COTTAGE
- ✓ ENJOYS MOUNTAIN VIEWS
- ✓ SITUATED FOR EASY ACCESS TO THE VILLAGE CENTRE & LOVELY WALKS
- ✓ IMMACULATELY PRESENTED BOTH INTERNALLY & EXTERNALLY
- ✓ DRIVEWAY PARKING & LOW MAINTENANCE GARDEN