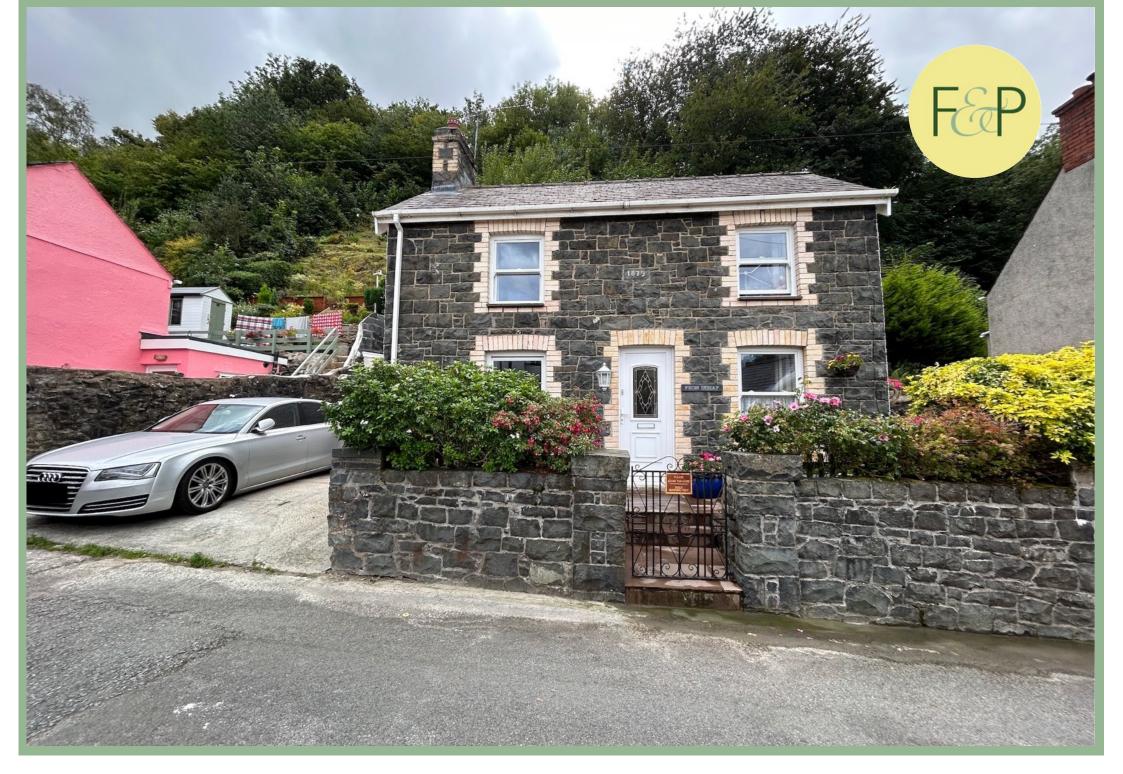

## **Three Bedroom Detached Stone Cottage**

#### Description

An attractive detached double fronted stone cottage built in 1879 situated close to the heart of the village and enjoying mountain views from the front aspect.

Fron Uchaf has been lovingly refurbished to a high standard over recent years creating a warm and inviting home in a lovely setting with easy access to lovely woodland and mountain walks, yet within minutes of the shops, primary school and transport links.

To the outside there is a flagged side and front seating area with raised planted borders and a timber shed. Driveway parking for four vehicles and a brick store/workshop.

- ✓ ATTRACTIVE DETACHED DOUBLE FRONTED STONE COTTAGE
- ✓ ENJOYS MOUNTAIN VIEWS
- ✓ SITUATED FOR EASY ACCESS TO THE VILLAGE CENTRE & LOVELY WALKS
- ✓ IMMACULATELY PRESENTED BOTH INTERNALLY & EXTERNALLY
- ✓ DRIVEWAY PARKING & LOW MAINTENANCE GARDEN