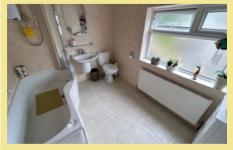

#### Bedroom Two

11' 11" x 6' 8" 3.63m x 2.03m

Bedroom Three

9' 3" x 10' 2.82m x 3.05m

Bathroom

9' x 7' 2" 2.74m x 2.18m

Walk In Wardrobe/Store

6′ 1″ x 5′ 4″ 1.85m x 1.62m