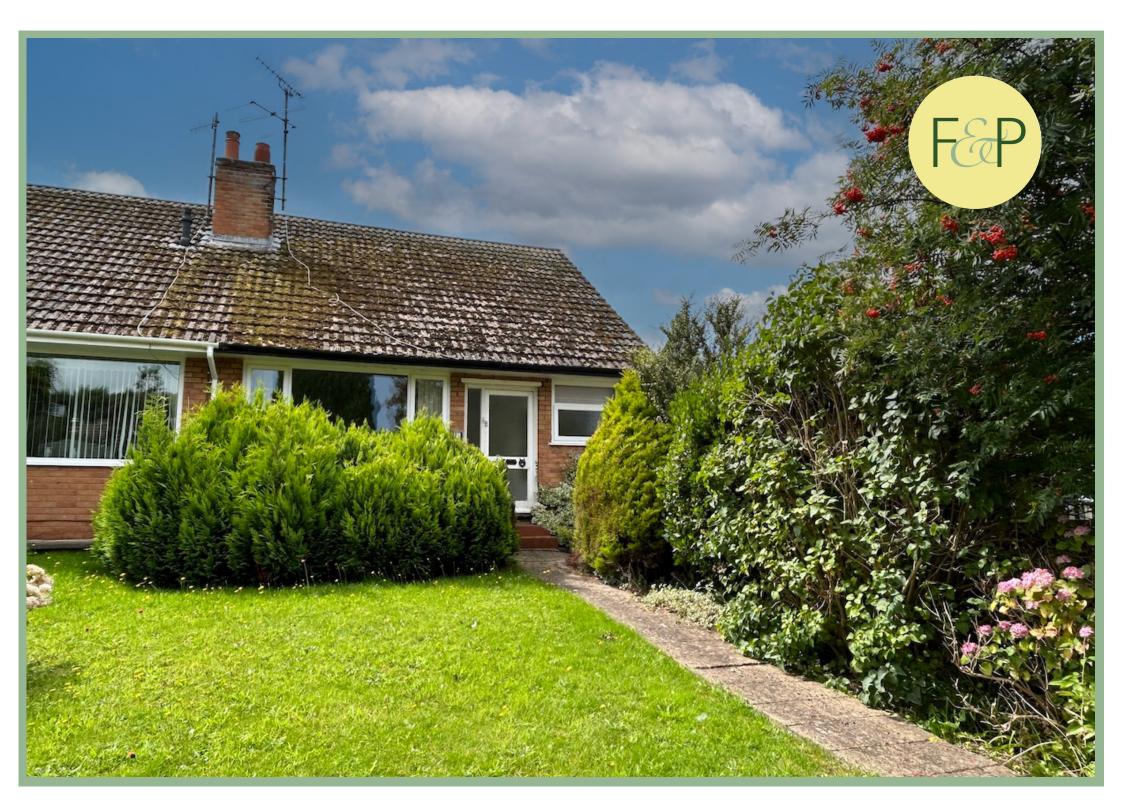

# Three Bedroom Semi-Detached Home Enjoying Superb Views

#### Description

A light and spacious three bedroom semi detached home which benefits from an extension to the rear and a lovely far reaching countryside and mountain views.

The accommodation comprises: Hallway, Lounge with electric fire, kitchen with 4 ring electric hob, double oven and space for a low level fridge and freezer and space and plumbing for a washing machine. The kitchen opens into a dining/ sitting room which enjoys a south facing rear aspect and access onto the garden. From the main hallway there is a double ground floor bedroom, bathroom and separate W.C. To the first floor: Landing, bedroom two with built in wardrobe and access to the under eaves storage and bedroom three with a built-in cupboard. UPVC double glazing and gas fired Ideal combination boiler.

To the outside there is a pathway leading up through the front garden which is mainly laid to lawn with a selection of mature shrubs and trees. A side pathway leads to the rear garden which has a flagged seating area, lawned area, a gated driveway and garage with power and light.

- ✓ EXTENDED THREE BEDROOM SEMI-DETACHED HOME
- ✓ ENJOYS FAR REACHING MOUNTAIN & COUNTRYSIDE VIEWS TO THE REAR ASPECT
- ✓ SOUTH FACING REAR GARDEN
- ✓ DRIVEWAY PARKING & GARAGE TO THE REAR
- √ NO CHAIN