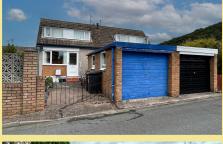

# Three Bedroom Semi-Detached Home Enjoying Superb Views

To the outside there is a pathway leading up through the front garden which is mainly laid to lawn with a selection of mature shrubs and trees. A side pathway leads to the rear garden which has a flagged seating area, lawned area, a gated driveway and garage with power and light.

- ✓ EXTENDED THREE BEDROOM SEMI-DETACHED HOME
- ✓ ENJOYS FAR REACHING MOUNTAIN & COUNTRYSIDE VIEWS TO THE REAR ASPECT
- ✓ SOUTH FACING REAR GARDEN
- ✓ DRIVEWAY PARKING & GARAGE TO THE REAR
- √ NO CHAIN