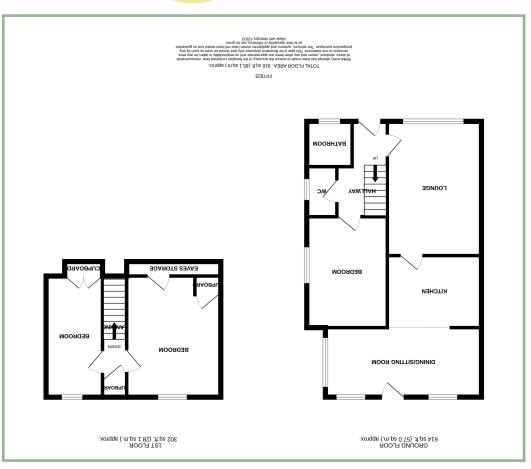

## Hallway

11' x 6' 1" 3.35m x 1.85m

Lounge

15' 5" x 10' 9" 4.70m x 3.27m

#### Kitchen

10' 10" x 8' 3" 3.30m x 2.51m

## Dining/Sitting Room

17' 9" x 7' 11" 5.41m x 2.41m

Bedroom One

12' 9" x 9' 3" 3.88m x 2.82m

Bathroom

5′ 6″ x 4′11″ 1.67m x 1.50m

Separate W.C.

4′ 9″ x 2′ 8″ 1.44m x 0.80m

Bedroom Two

13' 11" x 10' 10" 4.24m x 3.30m

Bedroom Three

13' 11" x 6' 6" 4.24m x 1.98m

Garage

16' 9" x 9' 5.10m x 2.74m Electric & power.