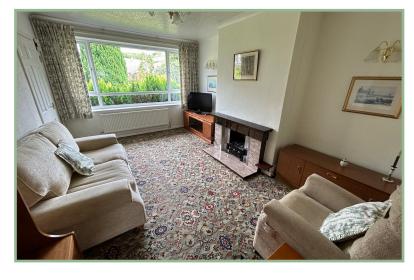

m, bathroom and separate W.C. To the first floor: Landing, bedroom two with built in wardrobe and access to the under eaves storage and bedroom three with a built-in cupboard. UPVC double glazing and gas fired Ideal combination boiler.

To the outside there is a pathway leading up through the front garden which is mainly laid to lawn with a selection of mature shrubs and trees. A side pathway leads to the rear garden which has a flagged seating area, lawned area, a gated driveway and garage with power and light.

- ✓ EXTENDED THREE BEDROOM SEMI-DETACHED HOME
- ✓ ENJOYS FAR REACHING MOUNTAIN & COUNTRYSIDE VIEWS TO THE REAR ASPECT
- ✓ SOUTH FACING REAR GARDEN
- ✓ DRIVEWAY PARKING & GARAGE TO THE REAR
- √ NO CHAIN

## Hallway

11' x 6' 1" 3.35m x 1.85m

Lounge

15' 5" x 10' 9" 4.70m x 3.27m



#### Kitchen

10' 10" x 8' 3" 3.30m x 2.51m



## Dining/Sitting Room

17' 9" x 7' 11" 5.41m x 2.41m



Bedroom One

12' 9" x 9' 3" 3.88m x 2.82m

Bathroom

5′ 6″ x 4′11″ 1.67m x 1.50m



Separate W.C.

4′ 9″ x 2′ 8″ 1.44m x 0.80m

Bedroom Two

13' 11" x 10' 10" 4.24m x 3.30m



Bedroom Three

13' 11" x 6' 6" 4.24m x 1.98m

Garage

16' 9" x 9' 5.10m x 2.74m Electric & power.

## Location

"Bryn Castell" is located on the outskirts of the famous medieval walled castle town of Conwy with its wealth of local shops, hostelries, schools, library and medical centres, busy harbour, marina and 18 hole golf course. It is also located a short distance from the edge of the Snowdonia National Park.

#### Directions

Turn left out of our Conwy office and left again by the Albion Public House onto Upp