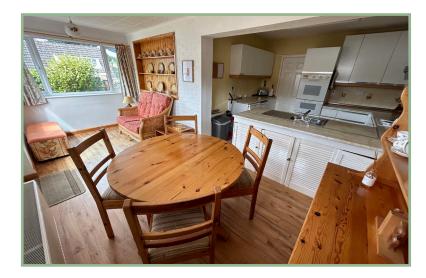

## Dining/Sitting Room

17' 9" x 7' 11" 5.41m x 2.41m

Bedroom One

12' 9" x 9' 3" 3.88m x 2.82m

Bathroom

5′ 6″ x 4′11″ 1.67m x 1.50m

Separate W.C.

4′ 9″ x 2′ 8″ 1.44m x 0.80m