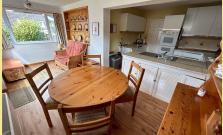

#### Kitchen

10' 10" x 8' 3" 3.30m x 2.51m

## Dining/Sitting Room

17' 9" x 7' 11" 5.41m x 2.41m

Bedroom One

12' 9" x 9' 3" 3.88m x 2.82m

Bathroom

5′ 6″ x 4′11″ 1.67m x 1.50m

Separate W.C.

4′ 9″ x 2′ 8″ 1.44m x 0.80m