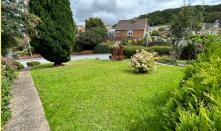

To the outside there is a pathway leading up through the front garden which is mainly laid to lawn with a selection of mature shrubs and trees. A side pathway leads to the rear garden which has a flagged seating area, lawned area, a gated driveway and garage with power and light.