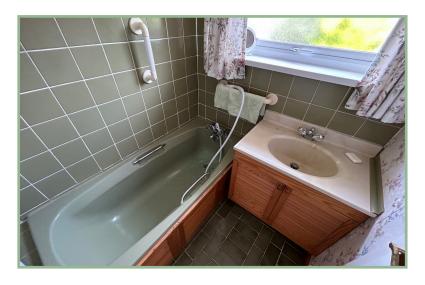

## Dining/Sitting Room

17' 9" x 7' 11" 5.41m x 2.41m

Bedroom One

12' 9" x 9' 3" 3.88m x 2.82m

Bathroom

5′ 6″ x 4′11″ 1.67m x 1.50m

Separate W.C.

4′ 9″ x 2′ 8″ 1.44m x 0.80m