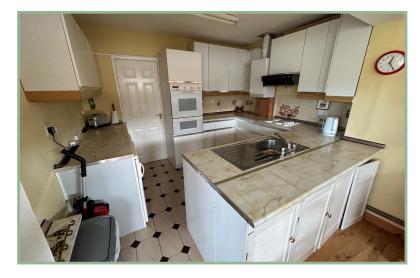

r: Landing, bedroom two with built in wardrobe and access to the under eaves storage and bedroom three with a built-in cupboard. UPVC double glazing and gas fired Ideal combination boiler.

To the outside there is a pathway leading up through the front garden which is mainly laid to lawn with a selection of mature shrubs and trees. A side pathway leads to the rear garden which has a flagged seating area, lawned area, a gated driveway and garage with power and light.

- ✓ EXTENDED THREE BEDROOM SEMI-DETACHED HOME
- ✓ ENJOYS FAR REACHING MOUNTAIN & COUNTRYSIDE VIEWS TO THE REAR ASPECT
- ✓ SOUTH FACING REAR GARDEN
- ✓ DRIVEWAY PARKING & GARAGE TO THE REAR
- √ NO CHAIN

## Hallway

11' x 6' 1" 3.35m x 1.85m

Lounge

15' 5" x 10' 9" 4.70m x 3.27m



#### Kitchen

10' 10" x 8' 3" 3.30m x 2.51m



## Dining/Sitting Room

17' 9" x 7' 11" 5.41m x 2.41m



Bedroom One

12' 9" x 9' 3" 3.88m x 2.82m

Bathroom

5′ 6″ x 4′11″ 1.67m x 1.50m



Separate W.C.

4′ 9″ x 2′ 8″ 1.44m x 0.80m

Bedroom Two

13' 11" x 10' 10" 4.24m x 3.30m



Bedroom Three

13' 11" x 6' 6" 4.24m x 1.98m

Garage

16' 9" x 9' 5.10m x 2.74m Electric & power.

## Location

"Bryn Castell" is located on the outskirts of the famous medieval walled castle town of Conwy with its wealth of local shops, hostelries, schools, library and medical centres, busy harbour, marina and 18 hole golf course. It is also located a short distance from the edge of the Snowdonia National Park.

#### Directions

Turn left out of our Conwy office and left again by the Albion Public House onto Uppergate Street. Continue through the arch, take