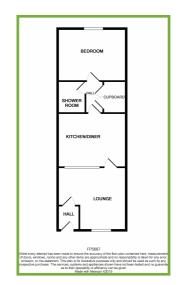

## Description

A modern one bedroom ground floor apartment situated close to the heart of the village and train station.

The accommodation comprises: Entrance hallway, lounge kitchen/ dining room, inner hallway, bedroom and shower room. Upvc double glazing and electric heating. Yard to rear.

#### Lounge

14' 4" x 11' 6" 4.37m x 3.50m

# Kitchen/Diner

11' 8" x 11' 5" 3.55m x 3.48m

# Bedroom

11' 9" x 10' 5" 3.58m x 3.17m

Shower Room 7' 9" x 5' 4" 2.36m x 1.62m

AGENTS NOTES: Apartment is leasehold on a 999 year lease from 1991

Council Tax Band: B provides on <u>www.voa.gov.uk</u>

Energy Efficiency Rating :TBC