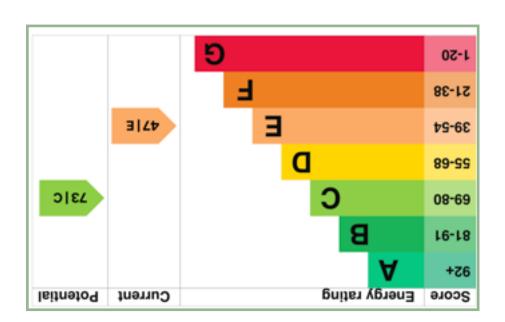

#### www.fletcherpoole.com









## Spacious One Bedroom Ground Floor Apartment

#### Description

A spacious one bedroom ground floor apartment situated in a period end terrace property on the Esplanade, enjoying sea views to the rear aspect.

The accommodation comprises: Lounge with bay window, open fire place and window seat with storage, inner hallway with storage cupboards, kitchen with space and plumbing for a washer/dryer, bedroom with two built in wardrobes and a four piece bathroom. Upvc double glazing and gas central heating.

- ✓ SPACIOUS ONE BEDROOM GROUND FLOOR APARTMENT
- ✓ ENJOYS SEA VIEWS
- ✓ EASY ACCESS TO THE VILLAGE CENTRE, TRAIN STATION & THE A55
- ✓ NO CHAIN

#### Lounge

17' 2" x 16' 5.23m x 4.87m



#### Inner Hallway

15' 11" x 8' 5" max 4.85m x 2.56m

#### Kitchen

8' 5" x 7' 2" 2.56m x 2.18m