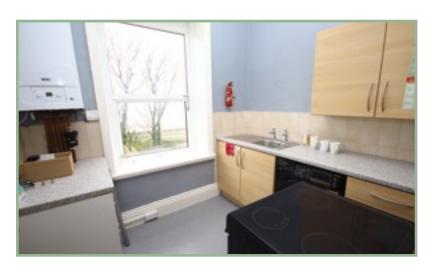

## Spacious One Bedroom Ground Floor Apartment

#### Description

A spacious one bedroom ground floor apartment situated in a period end terrace property on the Esplanade, enjoying sea views to the rear aspect.

The accommodation comprises: Lounge with bay window, open fire place and window seat with storage, inner hallway with storage cupboards, kitchen with space and plumbing for a washer/dryer, bedroom with two built in wardrobes and a four piece bathroom. Upvc double glazing and gas central heating.

- ✓ SPACIOUS ONE BEDROOM GROUND FLOOR APARTMENT
- ✓ ENJOYS SEA VIEWS
- ✓ EASY ACCESS TO THE VILLAGE CENTRE, TRAIN STATION & THE A55
- ✓ NO CHAIN

#### Lounge

17' 2" x 16' 5.23m x 4.87m



#### Inner Hallway

15' 11" x 8' 5" max 4.85m x 2.56m

#### Kitchen

8' 5" x 7' 2" 2.56m x 2.18m



#### Bedroom

18' 10" x 13' 11" 5.74m x 4.24m



#### Bathroom

13' 8" x 5' 11" 4.16m x 1.80m



#### Location

Situated close to the centre of the village of Penmaenmawr with its range of shops, primary school and bus/rail services. The A55 coastal road provides access to the University City of Bangor (approximately 10 miles) and also eastwards to the towns of Conwy, Llandudno, Colwyn Bay and beyond.

#### **Directions**

From our Conwy office proceed in the direction of the A55 Bangor. Take the second exit off signposted Penmaenmawr. Proceed into the village and continue along the road for a short distance, take the right turning onto the Esplanade and continue down the hill bearing right where the property can be found at the far end on the left.

Council Tax Band: B (provided on www.