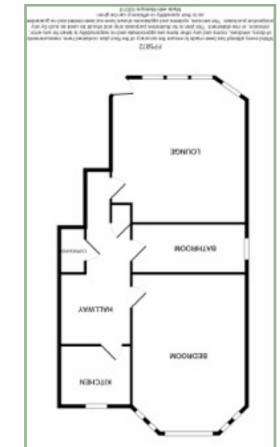

#### Description

A spacious one bedroom ground floor apartment situated in a period end terrace property on the Esplanade, enjoying sea views to the rear aspect.

The accommodation comprises: Lounge with bay window, open fire place and window seat with storage, inner hallway with storage cupboards, kitchen with space and plumbing for a washer/dryer, bedroom with two built in wardrobes and a four piece bathroom. Upvc double glazing and gas central heating.

#### Lounge

17' 2" x 16' 5.23m x 4.87m

#### Inner Hallway

15' 11" x 8' 5" max 4.85m x 2.56m

#### Kitchen

8' 5" x 7' 2" 2.56m x 2.18m

#### Bedroom

18' 10" x 13' 11" 5.74m x 4.24m

#### Bathroom

13' 8" x 5' 11" 4.16m x 1.80m