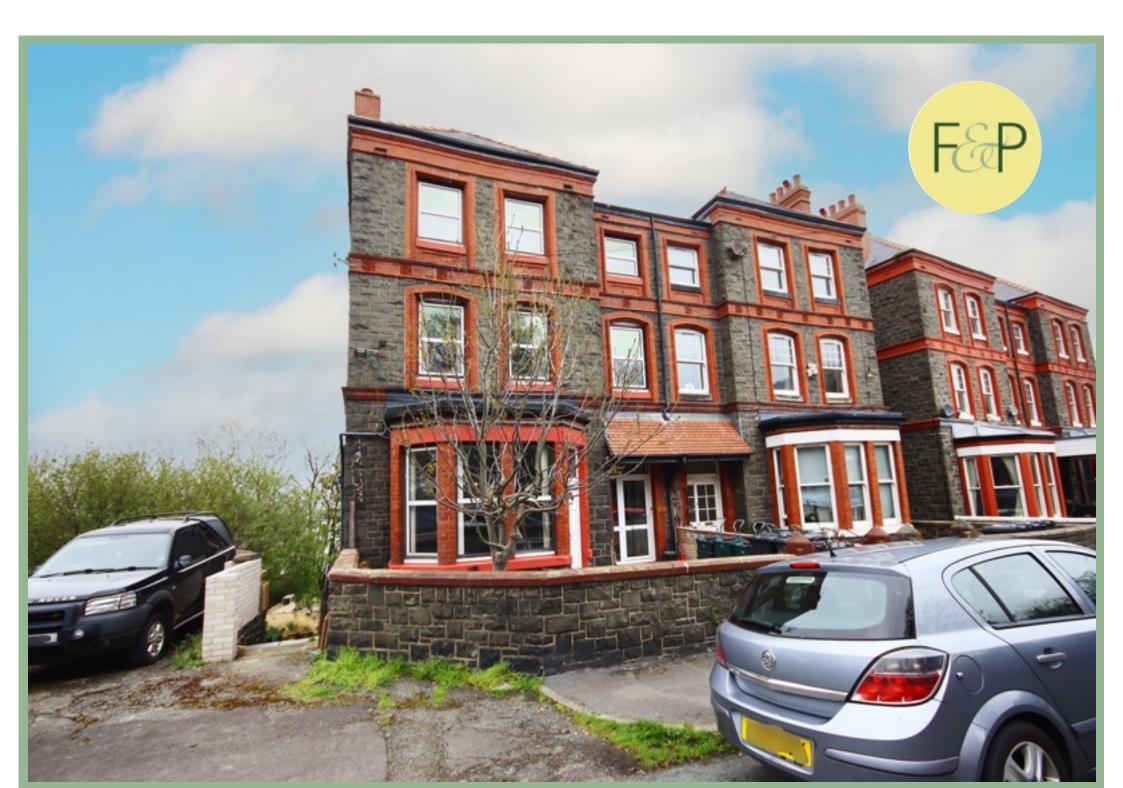

#### Description

A spacious one bedroom ground floor apartment situated in a period end terrace property on the Esplanade, enjoying sea views to the rear aspect.

The accommodation comprises: Lounge with bay window, open fire place and window seat with storage, inner hallway with storage cupboards, kitchen with space and plumbing for a washer/dryer, bedroom with two built in wardrobes and a four piece bathroom. Upvc double glazing and gas central heating.

## 1 Bedroom Ground Floor Apartment

GROUND FLOOR
APARTMENT
LLYS LLEWELYN
ESPLANADE
PENMAENMAWR
CONWY
LL34 6LT