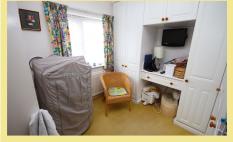

#### Bedroom One

11' 10" max x 11' 9" max 3.60m x 3.58m

#### Bedroom Two

13' 5" x 9' 4" 4.09m x 2.84m

#### Bedroom Three

8' 6" x 9' 11" 2.59m x 3.02m