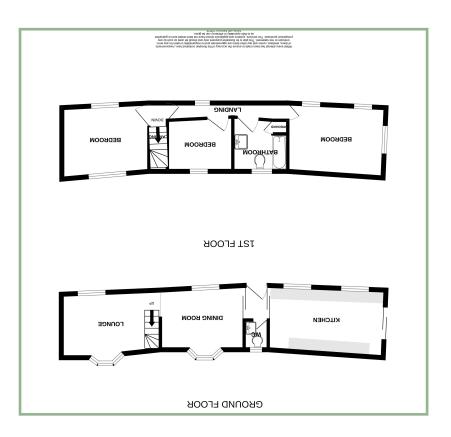

#### Description

A charming three bedroom end terrace situated close to the local amenities, schools, shops and transport links.

The accommodation comprises: Entrance hall, cloakroom, kitchen with tilt & turn door, space and plumbing for a dishwasher, washer/dryer and fridge/freezer. Dining room leading into the lounge with stairs leading to the first floor. To the first Floor: Inner landing, two double bedrooms, both with fitted furniture, a single bedroom also with fitted furniture and wash/hand basin, family bathroom with over bath shower. UPVC double glazing and gas fired boiler.

# Dining Room

11' 3" x 9' 7" 3.43m x 2.92m

#### Lounge

15' 1" x 11' 6" 4.60m x 3.50m

# Kitchen

14' 7" x 9' 1" max 4.44m x 2.77m

#### Bedroom One

11' 10" max x 11' 9" max 3.60m x 3.58m

#### Bedroom Two

13' 5" x 9' 4" 4.09m x 2.84m

#### Bedroom Three

8' 6" x 9' 11" 2.59m x 3.02m

### Bathroom

7′ 10″ x 5′ 8″ 2.39m x 1.72m

#### Inner Landing

15' 5" x 2' 7" 4.70m x 0.78m

# Garage