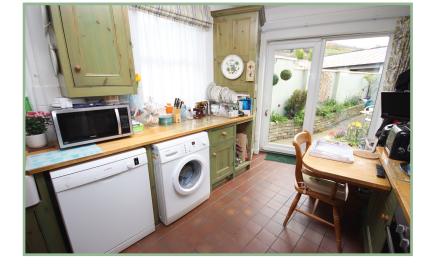

e and plumbing for a dishwasher, washer/dryer and fridge/freezer. Dining room leading into the lounge with stairs leading to the first floor. To the first Floor: Inner landing, two double bedrooms, both with fitted furniture, a single bedroom also with fitted furniture and wash/hand basin, family bathroom with over bath shower. UPVC double glazing and gas fired boiler.

To the outside there is a stream that runs alongside the property, single garage and a garden with paved slabs making a perfect patio area, and raised beds for flowers, side gated access.

- √ THREE BEDROOM TERRACE COTTAGE
- ✓ CLOSE TO LOCAL AMENITIES
- ✓ LOVELY GARDEN
- ✓ SINGLE GARAGE

# Dining Room

11' 3" x 9' 7" 3.43m x 2.92m



#### Lounge

15' 1" x 11' 6" 4.60m x 3.50m



# Kitchen

14' 7" x 9' 1" max 4.44m x 2.77m



#### Bedroom One

11' 10" max x 11' 9" max 3.60m x 3.58m



#### Bedroom Two

13' 5" x 9' 4" 4.09m x 2.84m



#### Bedroom Three

8' 6" x 9' 11" 2.59m x 3.02m

### Bathroom

7′ 10″ x 5′ 8″ 2.39m x 1.72m



#### Inner Landing

15' 5" x 2' 7" 4.70m x 0.78m

# Garage

## Location

The property is located in a popular residential area. Mochdre has a range of shops and other facilities and is conveniently located for the A55 dual carriageway giving easy access to Chester and the motorways beyond.

#### Directions

From our Conwy office proceed under the archway, turn right and follow the one way system over Conwy Bridge. At the roundabout take the third exit, at the second roundabout take the 2nd exit and turn left onto the A55. Take exit 19 and at the roundabout take the 4th exit onto Conway