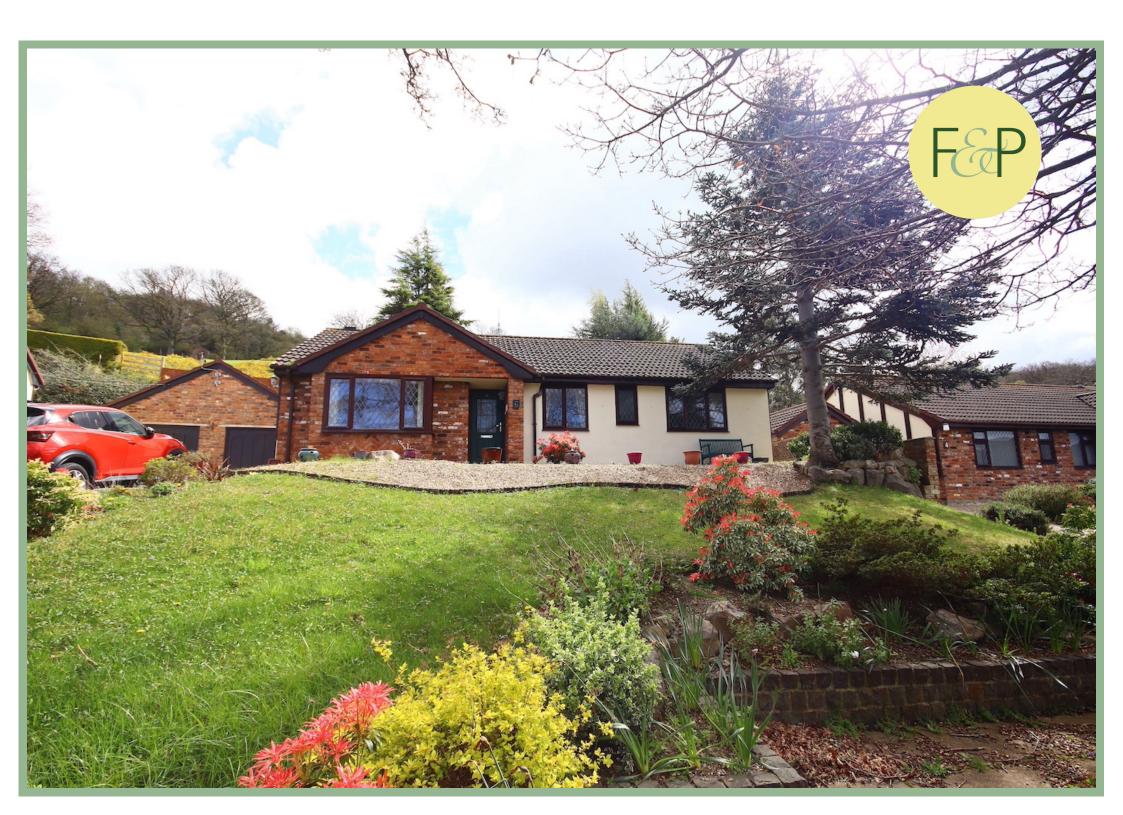

# Two/Three Bedroom Detached Bungalow Enjoying Far Reaching Views

## Description

Situated in a slightly elevated position on the outskirts of Conwy, yet within walking distance of the town centre, schools and transport links.

A two/three bedroom detached bungalow enjoying superb far reaching views over Conwy/Gyffin, the Carneddau mountains, the Vardre and the Gt. Orme.

This attractive bungalow was originally built as a three bedroom, however, was re-designed by the family who have owned the property since being built in approximately 1997.

The well planned accommodation comprises: Large entrance hall (was bedroom three) with airing cupboard and store cupboard, lounge with box bay window and archway through to the dining room which has a hatch through to the kitchen. Kitchen with double oven and gas hob, space and plumbing for a washing machine. Conservatory overlooking the rear garden. Master bedroom with en-suite shower room, a second double bedroom and bathroom. UPVC double glazing and gas fired Worcester combination boiler.

Outside there is driveway parking and garage with power and light. Good size lawned front garden with flagged seating areas. To the rear there is a flagged patio area, steps leading to the upper garden area which has well planted borders, large lawn area with timber summerhouse, and an open aspect overlooking fields to the rear and enjoying the superb views.

- ✓ ATTRACTIVE DETACHED TWO BEDROOM BUNGALOW WITH POTENTIAL TO CREATE A THIRD BEDROOM
- ✓ ENJOYS SUPERB FAR REACHING VIEWS OVER CONWY, GYFFIN, THE CARNEDDAU MOUNTAINS, THE VARDRE & THE GT. ORME
- ✓ LARGE PLOT WITH TIERED GARDEN
- ✓ SITUATED WITHIN WALKING DISTANCE TO THE SHOPS & CONWY TOWN
- ✓ CONSERVATORY TO REAR