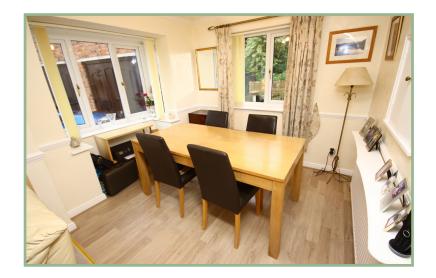

### 10' 7" into bay x 8' 2" 3.22m x 2.49m

Kitchen

10' 10" x 8' 3" 3.30m x 2.51m

Conservatory

12' 3" x 8' 4" 3.73m x 2.54m

Bedroom One

14' 6" x 11' 7" 4.42m x 3.53m

En-Suite Shower Room