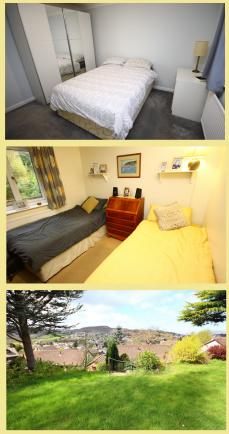

This attractive bungalow was originally built as a three bedroom, however, was re-designed by the family who have owned the property since being built in approximately 1997.

The well planned accommodation comprises: Large entrance hall (was bedroom three) with airing cupboard and store cupboard, lounge with box bay window and archway through to the dining room which has a hatch through to the kitchen. Kitchen with double oven and gas hob, space and plumbing for a washing machine. Conservatory overlooking the rear garden. Master bedroom with en-suite shower room, a second double bedroom and bathroom. UPVC double glazing and gas fired Worcester combination boiler.

### 10' 7" into bay x 8' 2" 3.22m x 2.49m

Kitchen

10' 10" x 8' 3" 3.30m x 2.51m

Conservatory

12' 3" x 8' 4" 3.73m x 2.54m

Bedroom One

14' 6" x 11' 7" 4.42m x 3.53m

En-Suite Shower Room

8'7" x 2'9" 2.61m x 0.83m

Bedroom Two

10' 10" x 9' 8" 3.30m x 2.94m Bathroom

6'6" x 5'8" 1.98m x 1.72m

2/3 Bedroom Detached Bungalow

6 PARC BENARTH CONWY LL32 8DL

Outside there is driveway parking and garage with power and light. Good size lawned front garden with flagged seating areas. To the rear there is a flagged patio area, steps leading to the upper garden area which has well planted borders, large lawn area with timber summerhouse, and an open aspect overlooking fields to the rear and enjoying the superb views.