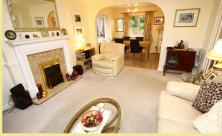

#### Lounge

15' 1" into bay x 12' 4.60m x 3.66m

Dining Room

### 10' 7" into bay x 8' 2" 3.22m x 2.49m

Kitchen

10' 10" x 8' 3" 3.30m x 2.51m

Conservatory

12' 3" x 8' 4" 3.73m x 2.54m

Bedroom One

14' 6" x 11' 7" 4.42m x 3.53m

En-Suite Shower Room