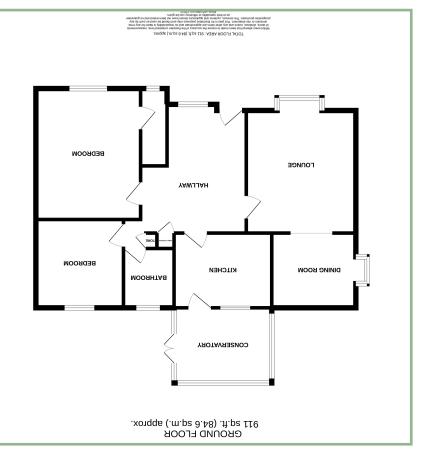

#### Hallway/Potential Bedroom Three

13' x 14' 11" 3.96m x 4.54m

#### Lounge

15' 1" into bay x 12' 4.60m x 3.66m

Dining Room

### 10' 7" into bay x 8' 2" 3.22m x 2.49m

Kitchen

10' 10" x 8' 3" 3.30m x 2.51m

Conservatory

12' 3" x 8' 4" 3.73m x 2.54m

Bedroom One

14' 6" x 11' 7" 4.42m x 3.53m

En-Suite Shower Room

8'7" x 2'9" 2.61m x 0.83m

Bedroom Two

10' 10" x 9' 8" 3.30m x 2.94m Bathroom

6'6" x 5'8" 1.98m x 1.72m

2/3 Bedroom Detached Bungalow

6 PARC BENARTH CONWY LL32 8DL

#### Garage

#### 18' 2" x 9' 10" 5.54m x 3.00m