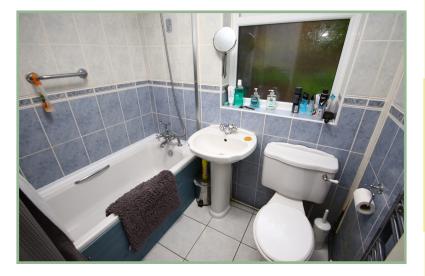

This attractive bungalow was originally built as a three bedroom, however, was re-designed by the family who have owned the property since being built in approximately 1997.

The well planned accommodation comprises: Large entrance hall (was bedroom three) with airing cupboard and store cupboard, lounge with box bay window and archway through to the dining room which has a hatch through to the kitchen. Kitchen with double oven and gas hob, space and plumbing for a washing machine. Conservatory overlooking the rear garden. Master bedroom with en-suite shower room, a second double bedroom and bathroom. UPVC double glazing and gas fired Worcester combination boiler.

8'7" x 2'9" 2.61m x 0.83m

Bedroom Two

10' 10" x 9' 8" 3.30m x 2.94m Bathroom

6'6" x 5'8" 1.98m x 1.72m

2/3 Bedroom Detached Bungalow

6 PARC BENARTH CONWY LL32 8DL