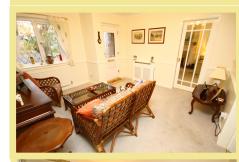

This attractive bungalow was originally built as a three bedroom, however, was re-designed by the family who have owned the property since being built in approximately 1997.

The well planned accommodation comprises: Large entrance hall (was bedroom three) with airing cupboard and store cupboard, lounge with box bay window and archway through to the dining room which has a hatch through to the kitchen. Kitchen with double oven and gas hob, space and plumbing for a washing machine. Conservatory overlooking the rear garden. Master bedroom with en-suite shower room, a second double bedroom and bathroom. UPVC double glazing and gas fired Worcester combination boiler.

#### Lounge

15' 1" into bay x 12' 4.60m x 3.66m

Dining Room