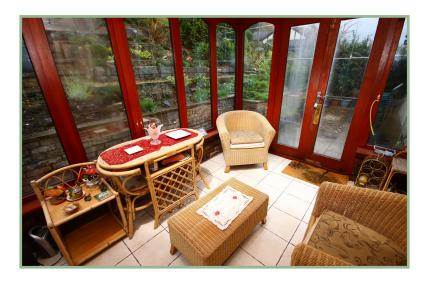

This attractive bungalow was originally built as a three bedroom, however, was re-designed by the family who have owned the property since being built in approximately 1997.

The well planned accommodation comprises: Large entrance hall (was bedroom three) with airing cupboard and store cupboard, lounge with box bay window and archway through to the dining room which has a hatch through to the kitchen. Kitchen with double oven and gas hob, space and plumbing for a washing machine. Conservatory overlooking the rear garden. Master bedroom with en-suite shower room, a second double bedroom and bathroom. UPVC double glazing and gas fired Worcester combination boiler.

### 10' 7" into bay x 8' 2" 3.22m x 2.49m

Kitchen

10' 10" x 8' 3" 3.30m x 2.51m

Conservatory

12' 3" x 8' 4" 3.73m x 2.54m

Bedroom One

14' 6" x 11' 7" 4.42m x 3.53m

En-Suite Shower Room