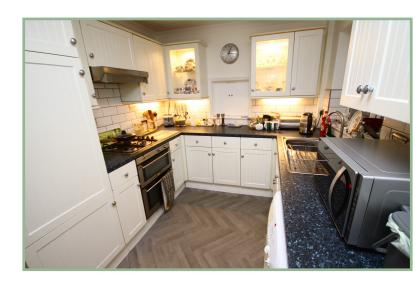

This attractive bungalow was originally built as a three bedroom, however, was re-designed by the family who have owned the property since being built in approximately 1997.

The well planned accommodation comprises: Large entrance hall (was bedroom three) with airing cupboard and store cupboard, lounge with box bay window and archway through to the dining room which has a hatch through to the kitchen. Kitchen with double oven and gas hob, space and plumbing for a washing machine. Conservatory overlooking the rear garden. Master bedroom with en-suite shower room, a second double bedroom and bathroom. UPVC double glazing and gas fired Worcester combination boiler.

### 10' 7" into bay x 8' 2" 3.22m x 2.49m

Kitchen

10' 10" x 8' 3" 3.30m x 2.51m

Conservatory

12' 3" x 8' 4" 3.73m x 2.54m

Bedroom One

14' 6" x 11' 7" 4.42m x 3.53m

En-Suite Shower Room