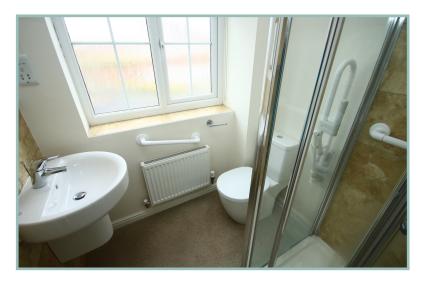

To the first floor: landing with storage cupboard, family bathroom and four sizeable bedrooms. Two double bedrooms have large, fitted wardrobes enabling maximised floor space, and two single bedrooms. The substantial master bedroom benefits from an ensuite three-piece shower room. The modern family bathroom has a shower over the bath and heated towel rail.

#### Ensuite 5' 7" x 5' 6" 1.70m x 1.67m

Conservatory 14' 2" x 8' 4" 4.31m x 2.54m