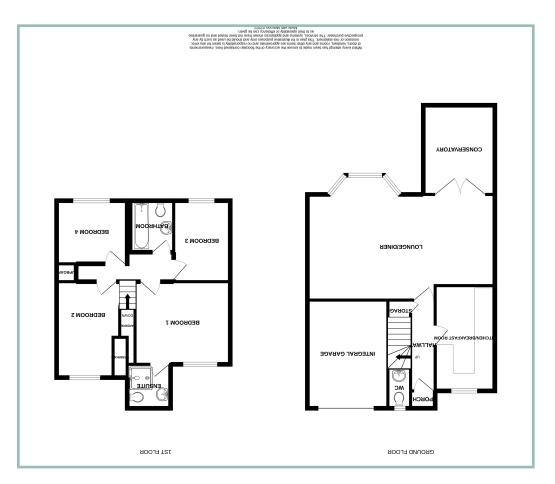

To the first floor: landing with storage cupboard, family bathroom and four sizeable bedrooms. Two double bedrooms have large, fitted wardrobes enabling maximised floor space, and two single bedrooms. The substantial master bedroom benefits from an ensuite three-piece shower room. The modern family bathroom has a shower over the bath and heated towel rail.

FOUR BEDROOM DETACHED HOME WITH GARAGE

- OPEN PLAN LIVING SPACE WITH CONSERVATORY
- IMMACULATELY PRESENTED
- \* SITUATED IN A POPULAR AND CONVENIENT LOCATION
- FREEHOLD PROPERTY

Hall

13' 10" x 3' 2" 4.21m x 0.96m

# Immaculately Presented Four Bedroom Detached Home

W.C 5' 2" x 2' 10" 1.57m x 0.86m

Kitchen 13' 5" x 7' 8" 4.09m x 2.33m

Lounge/Diner 22' 11" x 11' 6" 6.99m x 3.50m

Landing 11' 10" x 4' 4" 3.60m x 1.32m

Bedroom One 12' 4" x 10' 07" 3.76m x 3.22m

Bedroom Two 12' 3" x 8' 6" 3.73m x 2.59m

Bedroom Three 10' 4" x 7' 4" 3.15m x 2.23m

Bedroom Four 8' 4" x 7' 2" 2.54m x 2.18m

Bathroom 6' 7" x 5' 8" 2m x 1.72m

#### Ensuite 5' 7" x 5' 6" 1.70m x 1.67m

Conservatory 14' 2" x 8' 4" 4.31m x 2.54m