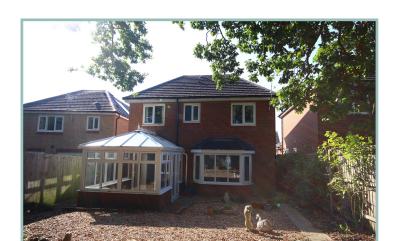

#### Description

An immaculately presented four bedroom detached modern home situated on the edge of the village, within easy access to the link road to Llandudno, the schools and the A55. The well planned and very well-maintained accommodation is decorated neutrally throughout, and would be ready to move in to. The ground floor comprises: Entrance porch, hallway with downstairs WC and understairs storage, leading on to a substantial open plan living area. The modern kitchen has an integrated fridge/freezer and dishwasher, space for a washing machine, a double eye level oven and a five ring gas hob. The kitchen benefits from high gloss tiled flooring, leading into a large lounge/diner which benefits from a bay window and conservatory to the rear, extending the open plan living space further. Double doors lead from the conservatory on to the low maintenance, private garden to the rear, which is partly paved, partly gravelled, providing a lovely garden to enjoy beneath the established trees. trees.

FOUR BEDROOM DETACHED HOME WITH GARAGE

- OPEN PLAN LIVING SPACE WITH CONSERVATORY
- IMMACULATELY PRESENTED
- \* SITUATED IN A POPULAR AND CONVENIENT LOCATION
- FREEHOLD PROPERTY

Hall

13' 10" x 3' 2" 4.21m x 0.96m