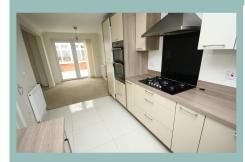

#### Description

An immaculately presented four bedroom detached modern home situated on the edge of the village, within easy access to the link road to Llandudno, the schools and the A55. The well planned and very well-maintained accommodation is decorated neutrally throughout, and would be ready to move in to. The ground floor comprises: Entrance porch, hallway with downstairs WC and understairs storage, leading on to a substantial open plan living area. The modern kitchen has an integrated fridge/freezer and dishwasher, space for a washing machine, a double eye level oven and a five ring gas hob. The kitchen benefits from high gloss tiled flooring, leading into a large lounge/diner which benefits from a bay window and conservatory to the rear, extending the open plan living space further. Double doors lead from the conservatory on to the low maintenance, private garden to the rear, which is partly paved, partly gravelled, providing a lovely garden to enjoy beneath the established trees. trees.

FOUR BEDROOM DETACHED HOME WITH GARAGE

- OPEN PLAN LIVING SPACE WITH CONSERVATORY
- IMMACULATELY PRESENTED
- \* SITUATED IN A POPULAR AND CONVENIENT LOCATION
- FREEHOLD PROPERTY

Hall

13' 10" x 3' 2" 4.21m x 0.96m

# Immaculately Presented Four Bedroom Detached Home

W.C 5' 2" x 2' 10" 1.57m x 0.86m

Kitchen 13' 5" x 7' 8" 4.09m x 2.33m

Lounge/Diner 22' 11" x 11' 6" 6.99m x 3.50m

Landing 11' 10" x 4' 4" 3.60m x 1.32m

Bedroom One 12' 4" x 10' 07" 3.76m x 3.22m