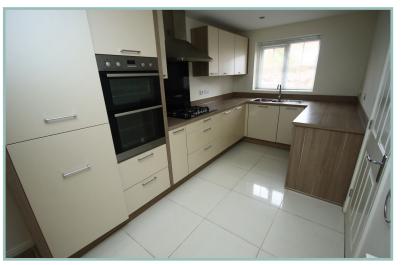

#### Description

An immaculately presented four bedroom detached modern home situated on the edge of the village, within easy access to the link road to Llandudno, the schools and the A55. The well planned and very well-maintained accommodation is decorated neutrally throughout, and would be ready to move in to. The ground floor comprises: Entrance porch, hallway with downstairs WC and understairs storage, leading on to a substantial open plan living area. The modern kitchen has an integrated fridge/freezer and dishwasher, space for a washing machine, a double eye level oven and a five ring gas hob. The kitchen benefits from high gloss tiled flooring, leading into a large lounge/diner which benefits from a bay window and conservatory to the rear, extending the open plan living space further. Double doors lead from the conservatory on to the low maintenance, private garden to the rear, which is partly paved, partly gravelled, providing a lovely garden to enjoy beneath the established trees. trees.

# Immaculately Presented Four Bedroom Detached Home

W.C 5' 2" x 2' 10" 1.57m x 0.86m

Kitchen 13' 5" x 7' 8" 4.09m x 2.33m

Lounge/Diner 22' 11" x 11' 6" 6.99m x 3.50m

Landing 11' 10" x 4' 4" 3.60m x 1.32m

Bedroom One 12' 4" x 10' 07" 3.76m x 3.22m