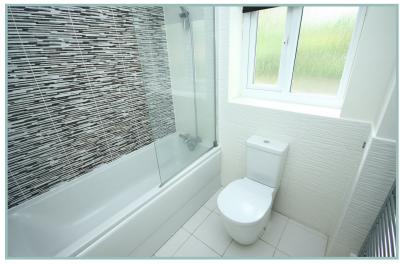

To the first floor: landing with storage cupboard, family bathroom and four sizeable bedrooms. Two double bedrooms have large, fitted wardrobes enabling maximised floor space, and two single bedrooms. The substantial master bedroom benefits from an ensuite three-piece shower room. The modern family bathroom has a shower over the bath and heated towel rail.

#### Ensuite 5' 7" x 5' 6" 1.70m x 1.67m

Conservatory 14' 2" x 8' 4" 4.31m x 2.54m