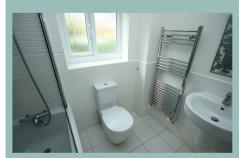

To the first floor: landing with storage cupboard, family bathroom and four sizeable bedrooms. Two double bedrooms have large, fitted wardrobes enabling maximised floor space, and two single bedrooms. The substantial master bedroom benefits from an ensuite three-piece shower room. The modern family bathroom has a shower over the bath and heated towel rail.

Bedroom Two 12' 3" x 8' 6" 3.73m x 2.59m

Bedroom Three 10' 4" x 7' 4" 3.15m x 2.23m

Bedroom Four 8' 4" x 7' 2" 2.54m x 2.18m

Bathroom 6' 7" x 5' 8" 2m x 1.72m