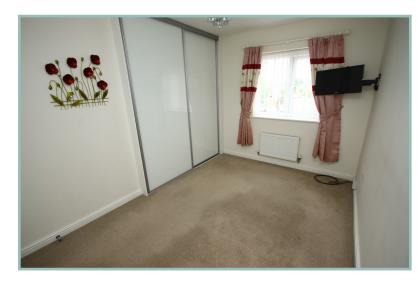

To the first floor: landing with storage cupboard, family bathroom and four sizeable bedrooms. Two double bedrooms have large, fitted wardrobes enabling maximised floor space, and two single bedrooms. The substantial master bedroom benefits from an ensuite three-piece shower room. The modern family bathroom has a shower over the bath and heated towel rail.

Bedroom Two 12' 3" x 8' 6" 3.73m x 2.59m

Bedroom Three 10' 4" x 7' 4" 3.15m x 2.23m

Bedroom Four 8' 4" x 7' 2" 2.54m x 2.18m

Bathroom 6' 7" x 5' 8" 2m x 1.72m