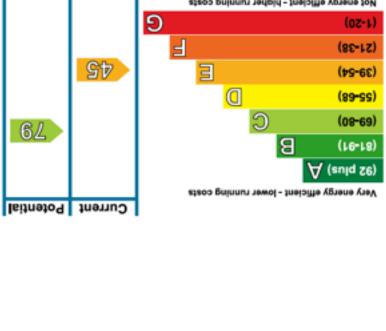

#### www.fletcherpoole.com









# Immaculately Presented Two Bedroom Detached Stone Built Cottage

#### Description

An absolute gem of a detached two bedroom stone built cottage situated just outside the Conwy town walls.

Pen Y Bryn offers well maintained and beautifully presented accommodation whilst retaining a wealth of charm and character. Ideally located on a no through road, tucked away, yet within a two minute walk of the shops, bars and restaurants, easy access to the harbour, castle, beach and mountain walks. There is a delightful walled courtyard garden to the rear aspect which enjoys sun throughout the day.

The accommodation comprises: Lounge with multi-fuel burner, newly installed kitchen, good size conservatory and bathroom. To the first floor: Two double bedrooms. Upvc double glazed box sash windows an