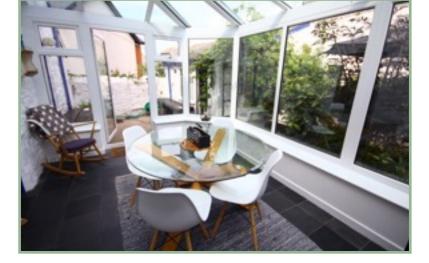

#### Kitchen

8' 4" x 7' 3" 2.54m x 2.21m

Conservatory

14' 1" x 9' 1" 4.29m x 2.77m