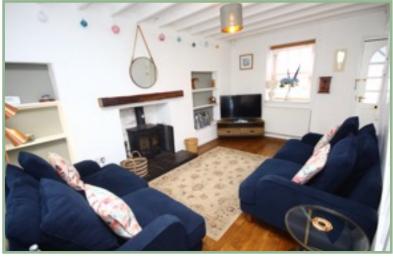

The accommodation comprises: Lounge with multi-fuel burner, newly installed kitchen, good size conservatory and bathroom. To the first floor: Two double bedrooms. Upvc double glazed box sash windows and gas central heating. Outside to the front is a designated parking space. Enclosed rear courtyard garden and a versatile garden room/studio/utility or potential spare bedroom.

#### Lounge

15' 1" x 9' 5" 4.60m x 2.87m