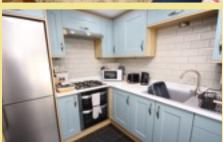

#### Kitchen

8' 4" x 7' 3" 2.54m x 2.21m

Conservatory

14' 1" x 9' 1" 4.29m x 2.77m