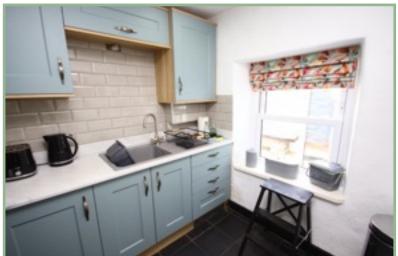

#### Kitchen

8' 4" x 7' 3" 2.54m x 2.21m

Conservatory

14' 1" x 9' 1" 4.29m x 2.77m