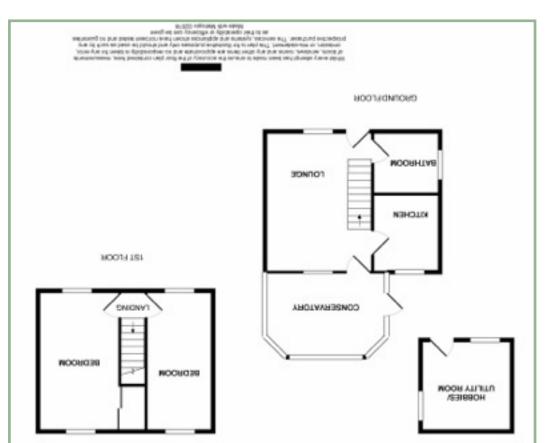

The accommodation comprises: Lounge with multi-fuel burner, newly installed kitchen, good size conservatory and bathroom. To the first floor: Two double bedrooms. Upvc double glazed box sash windows and gas central heating. Outside to the front is a designated parking space. Enclosed rear courtyard garden and a versatile garden room/studio/utility or potential spare bedroom.

#### **Entrance Area**

Slate tile flooring, under-stairs storage cupboard.

#### Lounge

15' 1" x 9' 5" 4.60m x 2.87m

#### Kitchen

8' 4" x 7' 3" 2.54m x 2.21m

Conservatory

14' 1" x 9' 1" 4.29m x 2.77m

#### Bathroom

7' 1" x 6' 4" 2.16m x 1.93m

#### Bedroom One

15' x 8'9" 4.57m x 2.66m

#### **Bedroom Two**

14' 11" x 7' 2" 4.54m x 2.18m

#### Studio/Utility/Hobbies Room

9' 11" x 9' 3.02m x 2.74m