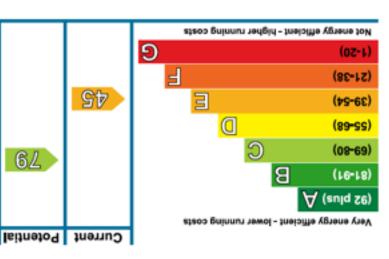

#### www.fletcherpoole.com









# Immaculately Presented Two Bedroom Detached Stone Built Cottage

#### Description

An absolute gem of a detached two bedroom stone built cottage situated just outside the Conwy town walls.

Pen Y Bryn offers well maintained and beautifully presented accommodation whilst retaining a wealth of charm and character. Ideally located on a no through road, tucked away, yet within a two minute walk of the shops, bars and restaurants, easy access to the harbour, castle, beach and mountain walks. There is a delightful walled courtyard garden to the rear aspect which enjoys sun throughout the day.

The accommodation comprises: Lounge with multi-fuel burner, newly installed kitchen, good size conservatory and bathroom. To the first floor: Two double bedrooms. Upvc double glazed box sash window