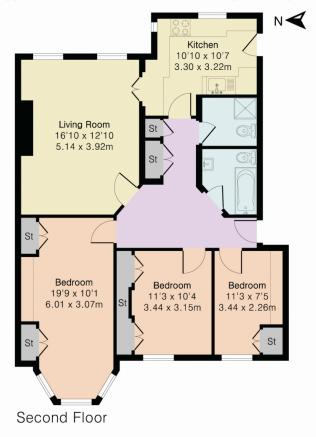

## Approximate Gross Internal Area 937 sq ft - 87 sq m

Although Pink Plan Itd ensures the highest level of accuracy, measurements of doors, windows and rooms are approximate and no responsibility is taken for error, omission or misstatement. These plans are for representation purposes only as defined by RICS code of measuring practise. No guarantee is given on total surfe footage of the property within this plan. The figure icon is for initial guidance only and should not be relied on as a basis of valuation