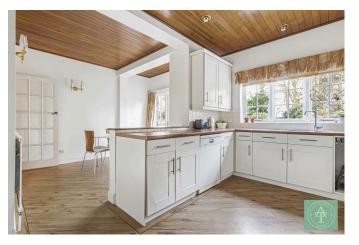

The property offers two spacious reception rooms, a fully fitted kitchen/breakfast room, ground floor W.C, five double bedrooms, family bathroom, further shower room and private balcony to the rear.

Externally the property boasts a large integral garage, paved driveway and the aforementioned rear garden. The property also offers a wealth of further potential for extension, including to the rear, and garage and loft conversions, all subject to planning consent. The property benefits from a wealth of original features maintained to the finest of standards including, parquet floor, ceiling decor, picture rails, windows, French doors and fireplaces to name a few. This is a truly special family home in an unrivalled location and viewing is not to be missed.