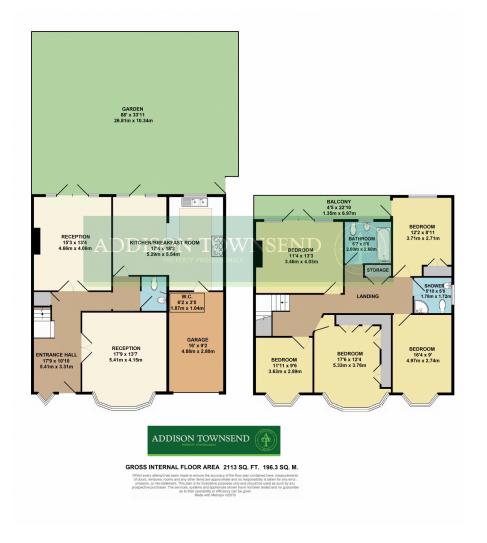

The property offers two spacious reception rooms, a fully fitted kitchen/breakfast room, ground floor W.C, five double bedrooms, family bathroom, further shower room and private balcony to the rear.

Externally the property boasts a large integral garage, paved driveway and the aforementioned rear garden. The property also offers a wealth of further potential for extension, including to the rear, and garage and loft conversions, all subject to planning consent. The property benefits from a wealth of original features maintained to the finest of standards including, parquet floor, ceiling decor, picture rails, windows, French doors and fireplaces to name a few. This is a truly special family home in an unrivalled location and viewing is not to be missed.

Tenure: Freehold

Council Tax Banding : G

EPC E

Sq.Ft : 2113

Whilst every care has been taken to prepare these particulars, they are for guidance purposes only. All measurements are approximate and for general guidance purposes only. Whilst every care has been taken to ensure their accuracy, they should not be relied upon and potential buyers/ternants are advised to recheck the measurements