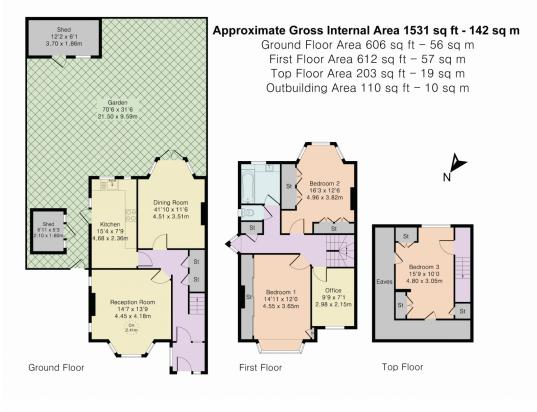

Addison Townsend are delighted to offer for sale this spacious four bedroom semi detached house located in this quiet residential road within popular local school catchments including Ashmole Academy and within close proximity to Southgate Tube Station. The property offers two large reception rooms, kitchen/diner, three first floor bedrooms and a further bedroom to the loft conversion. Externally the property boasts a South East facing rear garden, large car port to side and paved driveway and garden area to the front. There is a wealth of potential for extension subject to planning to utilize the car port area to the ground and first floor and also to the rear on the ground floor. The property is offered with for sale chain free.