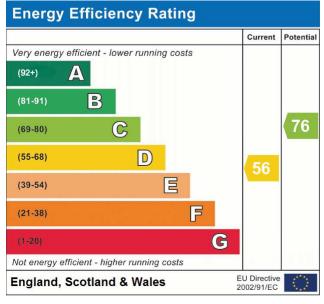

## Approximate Gross Internal Area 980 sq ft - 92 sq m

Ground Floor Area 461 sq ft - 43 sq m First Floor Area 372 sq ft - 35 sq m Top Floor Area 147 sq ft - 14 sq m

Although Pink Plan Itd ensures the highest level of accuracy, measurements of doors, windows and rooms are approximate and no responsibility is taken for error, omission or misstatement. These plans are for representation purposes only as defined by RICS code of measuring practise. No guarantee is given on total surfe footage of the property within this plan. The figure icon is for initial guidance only and should not be relied on as a basis of valuation.