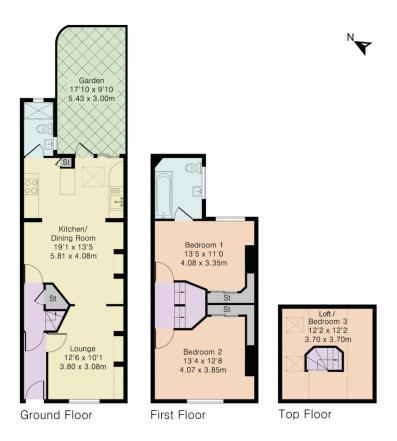

## Approximate Gross Internal Area 980 sq ft - 92 sq m

Ground Floor Area 461 sq ft - 43 sq m First Floor Area 372 sq ft - 35 sq m Top Floor Area 147 sq ft - 14 sq m

Although Pink Plan Itd ensures the highest level of accuracy, measurements of doors, windows and rooms are approximate and no responsibility is taken for error, omission or misstatement. These plans are for representation purposes only as defined by RICS code of measuring practise. No guarantee is given on total surfe footage of the property within this plan. The figure icon is for initial guidance only and should not be relied on as a basis of valuation.