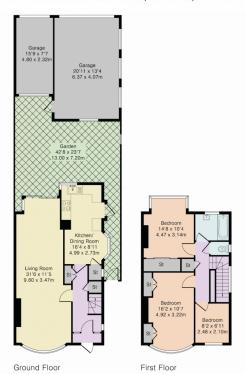

## Approximate Gross Internal Area 1064 sq ft - 99 sq m

(Garage not included in floor area)

Ground Floor Area 562 sq ft - 52 sq m First Floor Area 502 sq ft - 47 sq m

Although Pink Plan Itd ensures the highest level of accuracy, measurements of doors, windows and rooms are approximate and no responsibility is taken for error, omission or misstatement. These plans are for representation purposes only as defined by RICS code of measuring practise. No guarantee is given on total square footage of the property within this plan. The figure icon is for initial guidance only and should not be relied on as a basis of valuation.