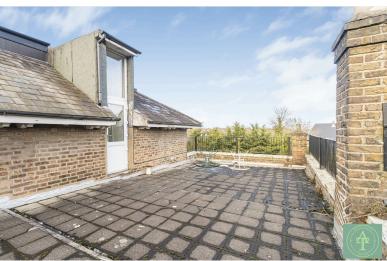

The property is sold with approved planning for four duplex apartments. The plans provide three 2-bedroom units and one 3-bedroom unit. All apartments have access to a shared amenity rear garden, and one has a private dedicated roof terrace amenity. Cycle parking and refuse is to the front driveway and car parking remains as existing. The proposals are all internal including the conversion of a small garage store to the front and remodelling the existing building's internal area.