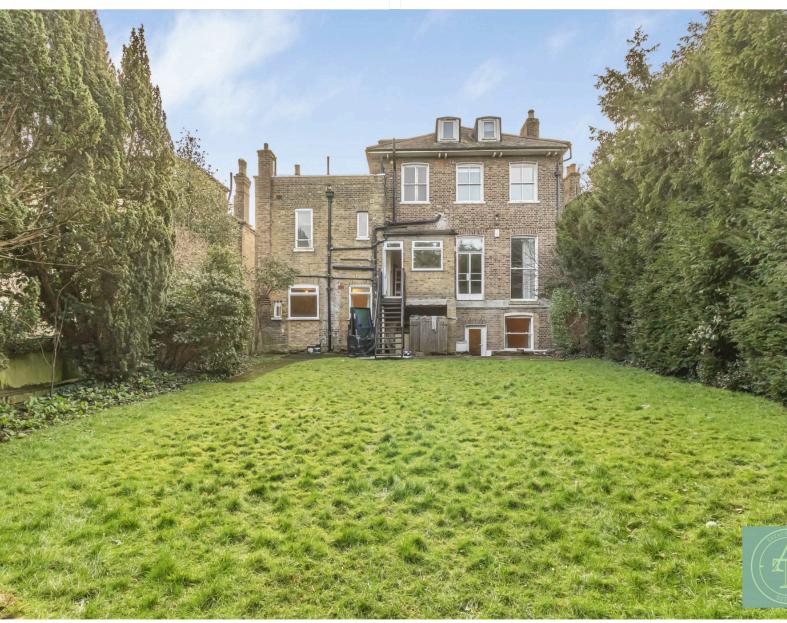

**Large Plot** 

Addison Townsend are delighted to offer this grand detached Georgian house located within easy accessibility of local shops, transport links including Southgate Underground Station, local parks, and within local primary and secondary school catchments. The original property is 3 storeys with basement and habitable room in the attic. The property has been extended over two stories to the side to offer a garage and accommodation above, there is also a smaller extension to the rear of the property. The front elevation of the original building is quintessentially Georgian, with vertical windows, thick surrounds to openings, an elevated entrance with corniced portico. Stone string courses marking each floor provide graduated tiering typical of Georgian buildings. The side extension front elevation is a more modern addition.

The property is sold with approved planning for four duplex apartments. The plans provide three 2-bedroom units and one 3-bedroom unit. All apartments have access to a shared amenity rear garden, and one has a private dedicated roof terrace amenity. Cycle parking and refuse is to the front driveway and car parking remains as existing. The proposals are all internal including the conversion of a small garage store to the front and remodelling the existing building's internal area.