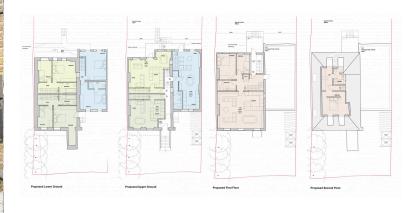

The property is sold with approved planning for four duplex apartments. The plans provide three 2-bedroom units and one 3-bedroom unit. All apartments have access to a shared amenity rear garden, and one has a private dedicated roof terrace amenity. Cycle parking and refuse is to the front driveway and car parking remains as existing. The proposals are all internal including the conversion of a small garage store to the front and remodelling the existing building's internal area.