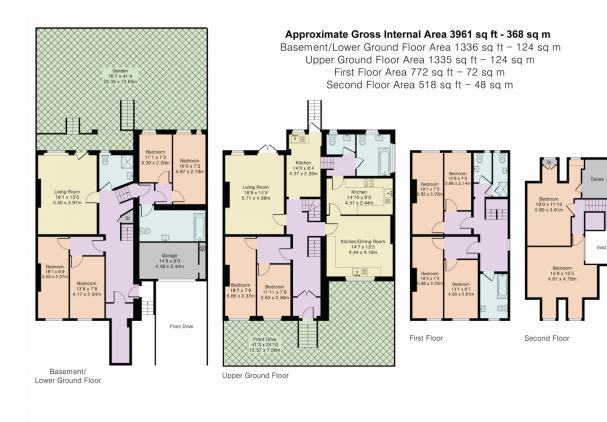

The property is sold with approved planning for four duplex apartments. The plans provide three 2-bedroom units and one 3-bedroom unit. All apartments have access to a shared amenity rear garden, and one has a private dedicated roof terrace amenity. Cycle parking and refuse is to the front driveway and car parking remains as existing. The proposals are all internal including the conversion of a small garage store to the front and remodelling the existing building's internal area.